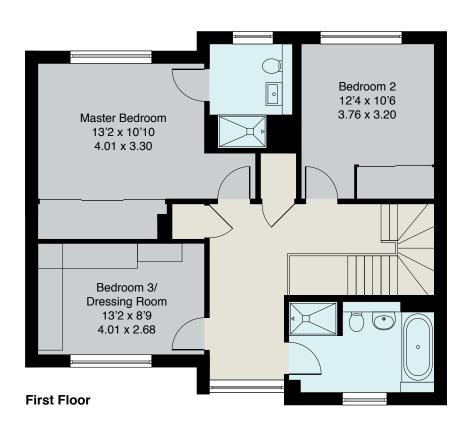

LARGE & WELCOMING RECEPTION HALL • STUDY • COMPREHENSIVELY EQUIPPED KITCHEN OPEN-PLAN TO BREAKFAST/DINING AREA AND PARTIALLY OPEN-PLAN TO DOUBLE ASPECT LIVING ROOM WITH WOODBURNER • LARGE FIRST FLOOR LANDING • PRINCIPAL BEDROOM WITH IMPRESSIVE EN-SUITE SHOWER ROOM • TWO FURTHER DOUBLE BEDROOMS (ONE CURRENTLY FITTED AS A LARGE DRESSING ROOM) • FULL FAMILY BATHROOM • ATTACHED GARAGE • AMPLE DRIVEWAY PARKING FOR TWO LARGE CARS • BEAUTIFULLY LANDSCAPED REAR GARDEN • SHORT WALK TO LONGCROSS STATION SERVING READING & LONDON WATERLOO (APPROX. 48 MINUTES)