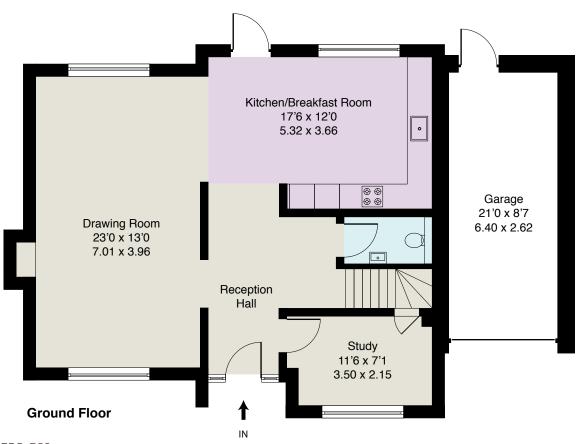

### Approximate Gross Internal Floor Area:

Ground Floor 92.32 sq m / 994 sq ft First Floor 73.80 sq m / 794 sq ft Total 166.12 sq m / 1788 sq ft

EPC: B82

Important Notice

These particulars and measurements are believed to be correct but their accuracy is not guaranteed by the Vendor or Vendor's Agents and they do not constitute any part of a contract. It is not our Company Policy to test services and domestic appliances so we cannot verify that they are in working order. The buyer is advised to obtain verification from their Solicitor or Surveyor.