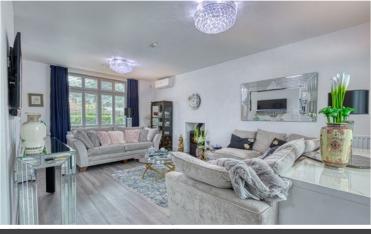

LARGE & WELCOMING RECEPTION HALL • STUDY • COMPREHENSIVELY EQUIPPED KITCHEN OPEN-PLAN TO BREAKFAST/DINING AREA AND PARTIALLY OPEN-PLAN TO DOUBLE ASPECT LIVING ROOM WITH WOODBURNER • LARGE FIRST FLOOR LANDING • PRINCIPAL BEDROOM WITH IMPRESSIVE EN-SUITE SHOWER ROOM • TWO FURTHER DOUBLE BEDROOMS (ONE CURRENTLY FITTED AS A LARGE DRESSING ROOM) • FULL FAMILY BATHROOM • ATTACHED GARAGE • AMPLE DRIVEWAY PARKING FOR TWO LARGE CARS • BEAUTIFULLY LANDSCAPED REAR GARDEN • SHORT WALK TO LONGCROSS STATION SERVING READING & LONDON WATERLOO (APPROX. 48 MINUTES)

#### Location

A detached three bedroom home of high quality presented to the market in extremely good order throughout. The spacious accommodation benefits from comprehensive air conditioning, high ceilings to the ground floor, a modern woodburner to the open-plan Living Room and a 'Nuance' air circulation system. The rear garden has been beautifully landscaped by the current owner and is ideal for outside entertaining. Chieftain Road is part of the planned Upper Longcross village and is surrounded by open space & natural woodland only a few minutes' walk from Longcross Railway Station which provides increasingly regular services to both London Waterloo (48 mins) & Reading (35 mins).