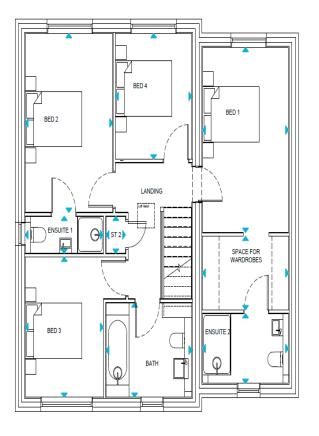

## FIRST FLOOR

| Bedroom 1     | 4545 X 3050 mm |
|---------------|----------------|
| Dressing area | 1813 X 3050 mm |
| Ensuite 1     | 1735 X 3050 mm |
| Bedroom 2     | 4394 X 3085 mm |
| Ensuite 2     | 925 X 2722 mm  |
| Bedroom 3     | 3448 X 2760 mm |
| Bedroom 4     | 3094 X 2700 mm |
| Bathroom      | 2335 X 3025 mm |