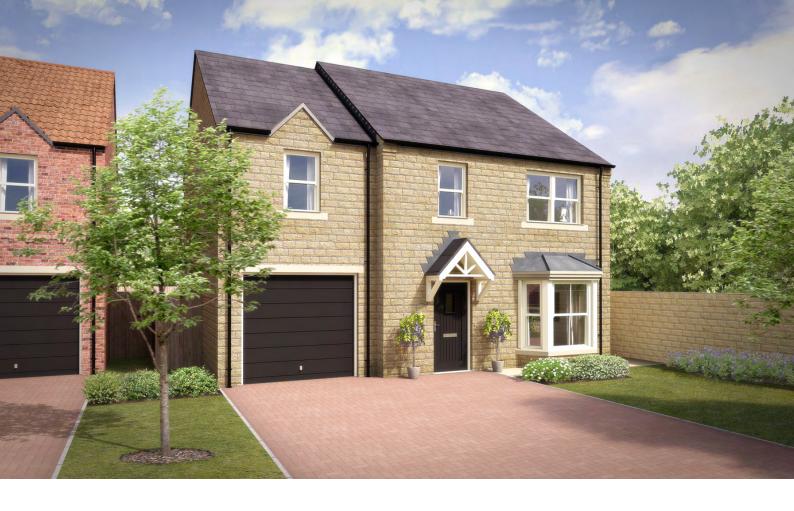

## PLOT 30 - THE HEBDEN FOUR BEDROOM DETACHED HOME

This superb four bedroom home comprises four double bedrooms to the first floor with two ensuites and a dressing area to the master bedroom. The ground floor features a stunning

high specification kitchen-dining room with bi-fold doors opening onto the garden, a handy utility room and a downstairs WC. There's also a large separate living room and an integral garage.

## **KEY FEATURES**

- · Bi-folding doors
- Front and rear turfed garden
- Remote operated garage door
- Designer kitchen

- Integrated appliances
- Open-plan kitchen-dining room
- Spacious separate living room
- Two ensuites and house bathroom
- Handy utility & WC
- Four double bedrooms
- Dressing area
- Private drive