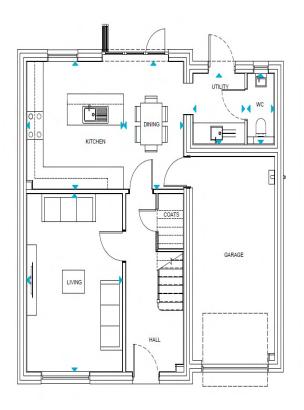

## GROUND FLOOR

 Living
 5080 X 3085 mm

 Kitchen
 3637 X 3598 mm

 Dining
 3638 X 2215 mm

 Utility
 2010 X 2910 mm