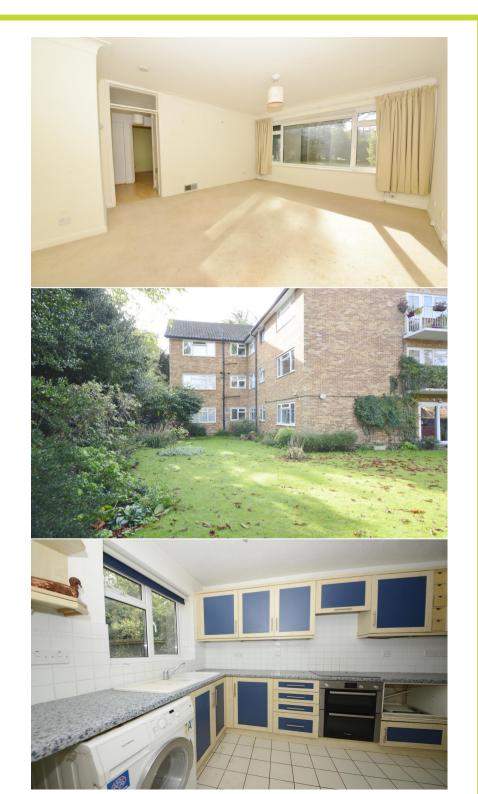

With no onward chain and offering 722 sq ft of well balanced living space with built in storage cupboards, large double glazed windows and garden views at front and rear.

Entrance hallway with built in storage leads to the spacious fitted kitchen and the open plan living/dining room with access to the inner hallway. Further doors lead to the 2 double bedrooms with built in storage and the family bathroom.

Situated 0.5 miles from Hampton Hill High Street, 0.2 miles from Bushy Park and less than 1 mile from Teddington Lock, the River Thames, Ham Lands and towpath walks towards Hampton Court Palace and Richmond.