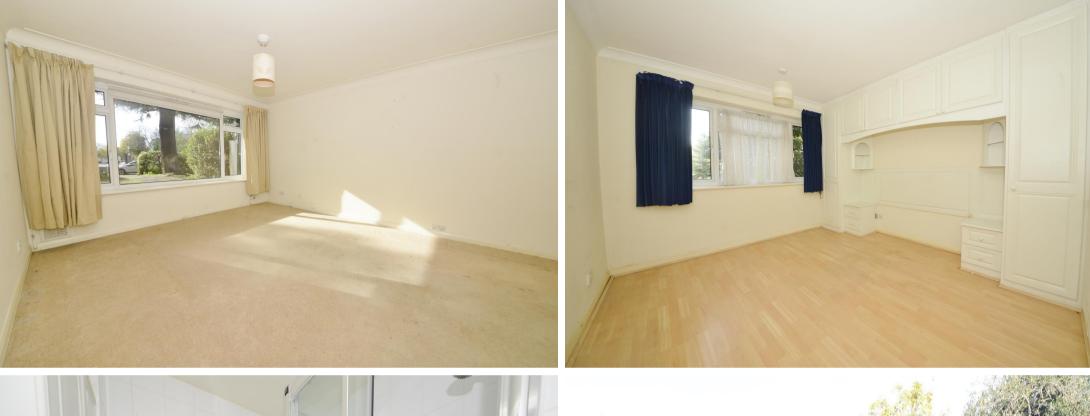

With no onward chain and offering 722 sq ft of well balanced living space with built in storage cupboards, large double glazed windows and garden views at front and rear.

Entrance hallway with built in storage leads to the spacious fitted kitchen and the open plan living/dining room with access to the inner hallway. Further doors lead to the 2 double bedrooms with built in storage and the family bathroom.