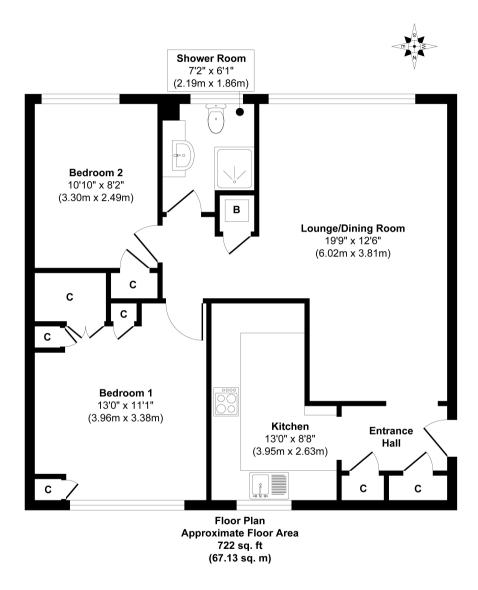

age cupboards, large double glazed windows and garden views at front and rear.

Entrance hallway with built in storage leads to the spacious fitted kitchen and the open plan living/dining room with access to the inner hallway. Further doors lead to the 2 double bedrooms with built in storage and the family bathroom.

Situated 0.5 miles from Hampton Hill High Street, 0.2 miles from Bushy Park and less than 1 mile from Teddington Lock, the River Thames, Ham Lands and towpath walks towards Hampton Court Palace and Richmond.

## **EPC** Rating D

- Ground Floor 772 Sq Ft Apartment
- 2 Double Bedrooms
- Share of Freehold and No Chain
- Private Garage and Communal Gardens
- Well Maintained Development of 9 Properties
- 0.3 Miles from Teddington Town Centre
- 0.6 Miles from Teddington Station





Approx. Gross Internal Floor Area 722 sq. ft / 67.13 sq. m