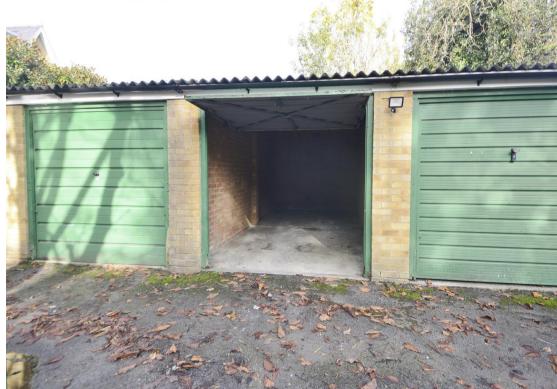

## Hampton Road, Teddington, TW11 0JU

Ground Floor 2 double bedroom apartment with a Share of Freehold in a highly regarded small development of just 9 properties with secure entry phone access, landscaped communal gardens, residents parking and a private garage. Located 0.3 miles from Teddington town centre shops, cafes and restaurants and only 0.6 miles from Teddington mainline train station.

## **EPC** Rating D

- Ground Floor 772 Sq Ft Apartment
- 2 Double Bedrooms
- Share of Freehold and No Chain
- Private Garage and Communal Gardens
- Well Maintained Development of 9 Properties
- 0.3 Miles from Teddington Town Centre
- 0.6 Miles from Teddington Station