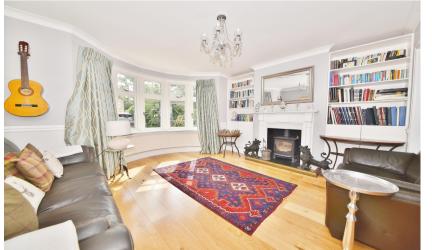

Entrance hallway leads to the bay fronted open plan living/family room with a wood burning stove, built in storage and wood flooring. Double doors open into the kitchen/dining room with a tiled floor, space for seating/dining and a stylish fitted units with wood worktops, integrated appliances and a range cooker. Doors open onto the part walled garden with a patio, large lawn, storage, the annexe and secure gated side access. On the first floor are 4 bedrooms, the family bathroom and stairs up to bedroom 5 with an en-suite bathroom, built in and eaves storage.