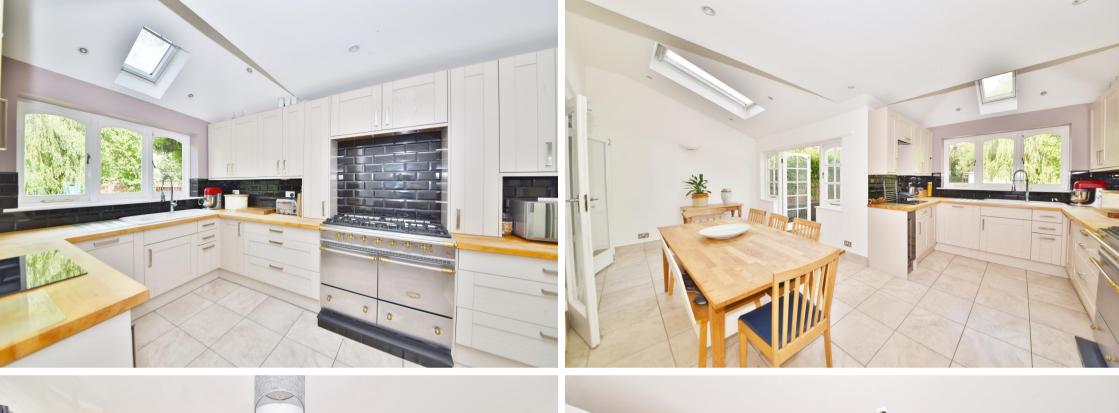

Entrance hallway leads to the bay fronted open plan living/family room with a wood burning stove, built in storage and wood flooring. Double doors open into the kitchen/dining room with a tiled floor, space for seating/dining and a stylish fitted units with wood worktops, integrated appliances and a range cooker. Doors open onto the part walled garden with a patio, large lawn, storage, the annexe and secure gated side access. On the first floor are 4 bedrooms, the family bathroom and stairs up to bedroom 5 with an en-suite bathroom, built in and eaves storage.