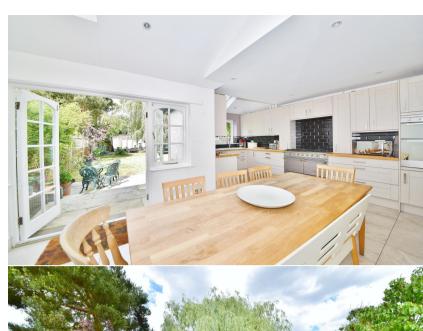

Entrance hallway leads to the bay fronted open plan living/family room with a wood burning stove, built in storage and wood flooring. Double doors open into the kitchen/dining room with a tiled floor, space for seating/dining and a stylish fitted units with wood worktops, integrated appliances and a range cooker. Doors open onto the part walled garden with a patio, large lawn, storage, the annexe and secure gated side access. On the first floor are 4 bedrooms, the family bathroom and stairs up to bedroom 5 with an en-suite bathroom, built in and eaves storage.