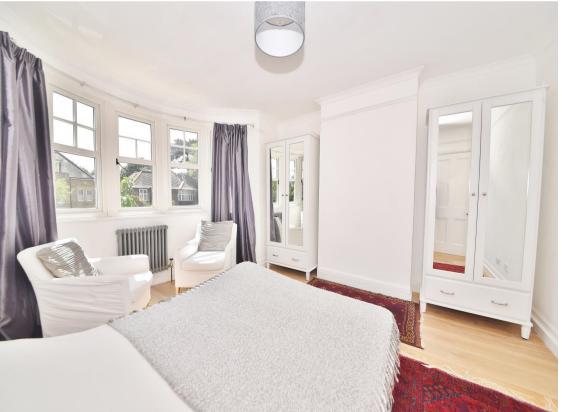

Entrance hallway leads to the bay fronted open plan living/family room with a wood burning stove, built in storage and wood flooring. Double doors open into the kitchen/dining room with a tiled floor, space for seating/dining and a stylish fitted units with wood worktops, integrated appliances and a range cooker. Doors open onto the part walled garden with a patio, large lawn, storage, the annexe and secure gated side access. On the first floor are 4 bedrooms, the family bathroom and stairs up to bedroom 5 with an en-suite bathroom, built in and eaves storage.