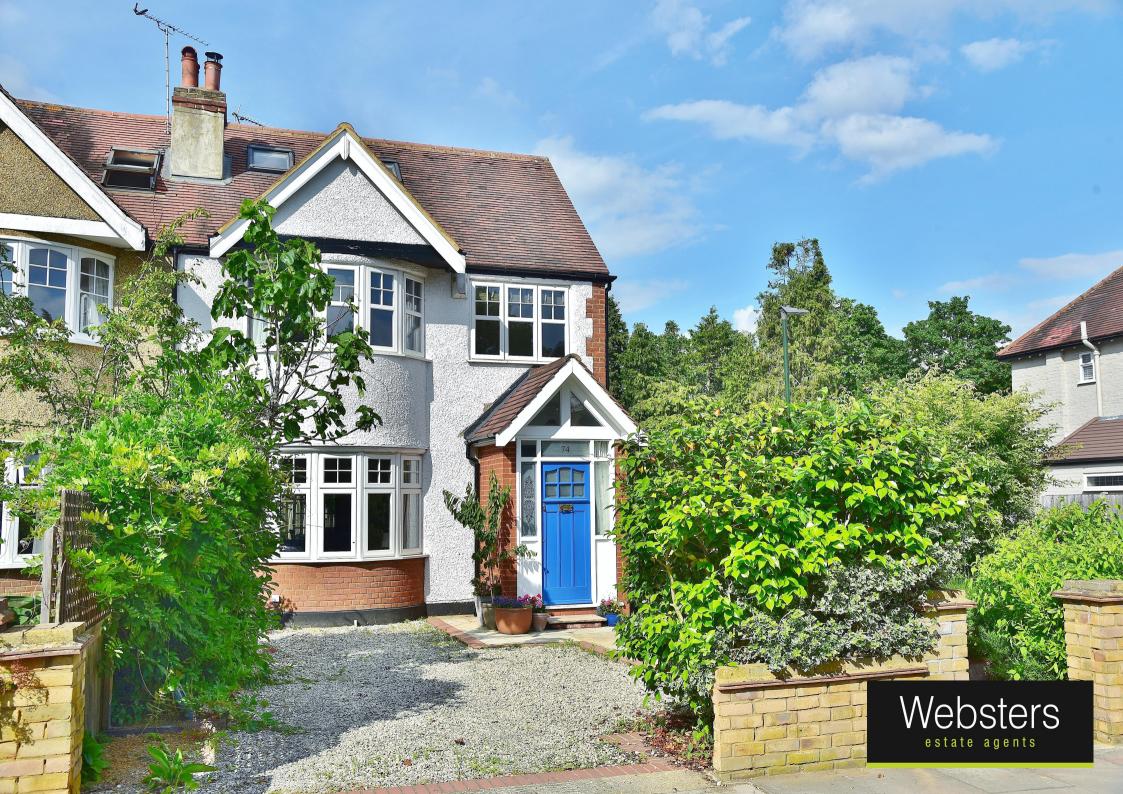

## Fairfax Road, Teddington, TW11 9BX

Semi Detached 5 bedroom family home with a 120 ft garden with gated side access and a fully equipped 475 sq ft annexe/studio room. Situated in a highly regarded tree lined road 0.5 miles from Teddington town centre and train station and just 0.4 miles from Bushy Park.

Extended at the rear and loft converted to offer 1721 sq ft of well proportioned living space over 3 floors with high specification fixtures, fittings and floorings, double glazed windows and doors, stylish neutral decor and potential to further extend at the rear and reconfigure the layout (as per Planning Application LBRUT 18/0998/HOT)