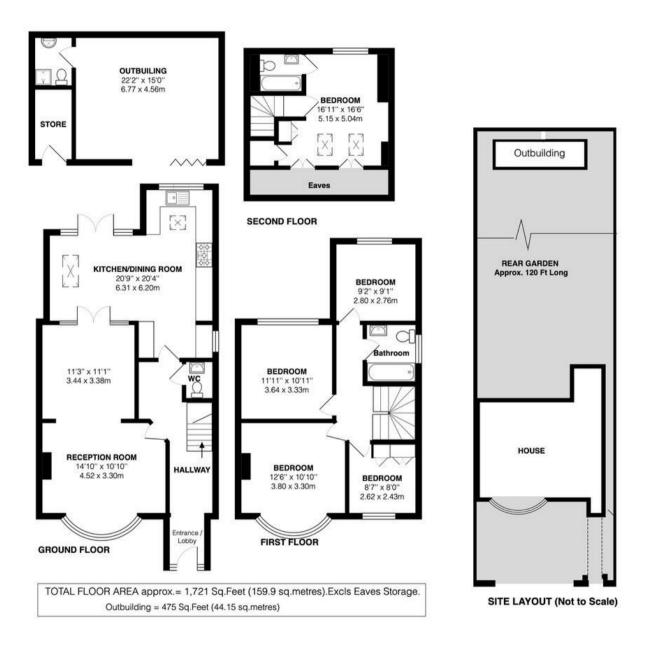

Extended at the rear and loft converted to offer 1721 sq ft of well proportioned living space over 3 floors with high specification fixtures, fittings and floorings, double glazed windows and doors, stylish neutral decor and potential to further extend at the rear and reconfigure the layout (as per Planning Application LBRUT 18/0998/HOT)

Entrance hallway leads to the bay fronted open plan living/family room with a wood burning stove, built in storage and wood flooring. Double doors open into the kitchen/dining room with a tiled floor, space for seating/dining and a stylish fitted units with wood worktops, integrated appliances and a range cooker. Doors open onto the part walled garden with a patio, large lawn, storage, the annexe and secure gated side access. On the first floor are 4 bedrooms, the family bathroom and stairs up to bedroom 5 with an en-suite bathroom, built in and eaves storage.