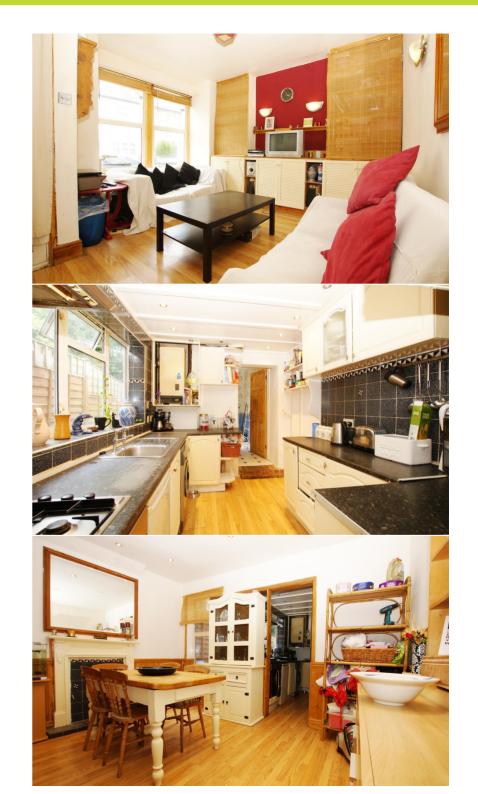

## 39 York Road, Teddington, TW11 8SL

A very desirable, bay fronted 3 bedroom Victorian cottage in a popular Teddington location, retaining many period features.

996 sq ft of versatile accommodation, currently arranged as 2 separate reception rooms, kitchen, bathroom and a ground floor study/ bedroom 4 on the ground floor. Upstairs are 3 bedrooms.