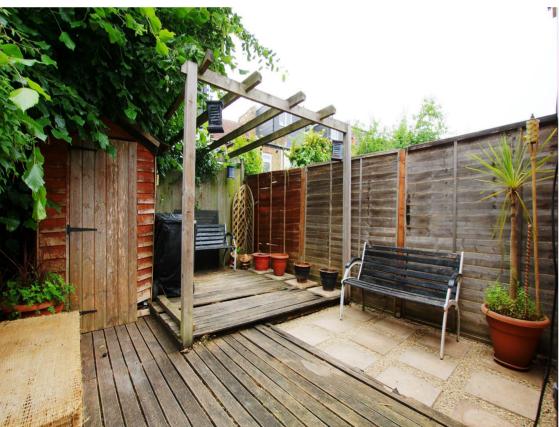

The rear garden is secluded and well kept.

Subject to the usual building/planning requirements this property could be loft converted and re configured creating 4/5 bedrooms and 2 bathrooms.

- Development Opportunity
- Victorian Cottage
- 3 Bedrooms
- 2 Reception Rooms
- Separate Stufy
- Period Features & Character
- Popular Location