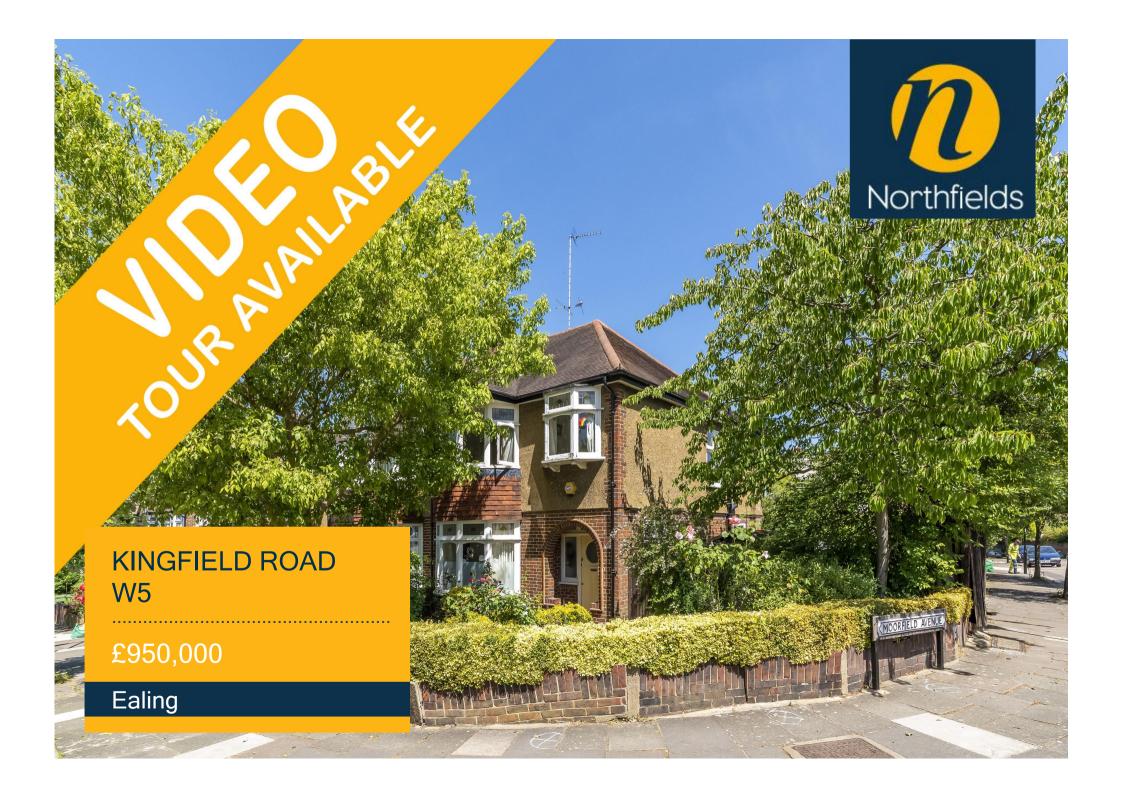

## KINGFIELD ROAD, W5

£950,000

Two Reception Rooms

Kitchen Thr

Bathroom

Detached Garage

A rarely available corner semi-detached three bedroom 1930's family home with a substantial detached garage and a lovely 72ft rear garden. Owned by the same family since the 1950's, the property offers scope to be enlarged with loft, side and rear extensions (subject to relevant consents) apparent at corner plots at the top of the road and next door. The garage is situated at the foot of the garden, with external circulation paths around it, accessed off Moorfield Avenue. The loft space is particularly useful in present condition being fully boarded, insulated, and serviced.

#### **KINGFIELD ROAD**