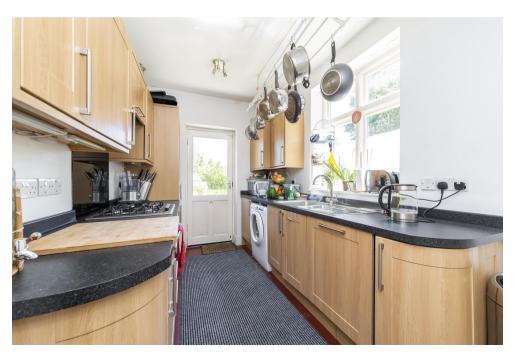

## KINGFIELD ROAD, W5

£950,000

Two Reception Rooms

Kitchen Thr

Bathroom

Detached Garage

A rarely available corner semi-detached three bedroom 1930's family home with a substantial detached garage and a lovely 72ft rear garden. Owned by the same family since the 1950's, the property offers scope to be enlarged with loft, side and rear extensions (subject to relevant consents) apparent at corner plots at the top of the road and next door. The garage is situated at the foot of the garden, with external circulation paths around it, accessed off Moorfield Avenue. The loft space is particularly useful in present condition being fully boarded, insulated, and serviced.