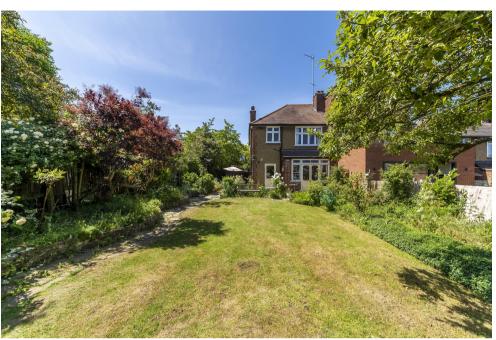

## KINGFIELD ROAD, W5

£950,000

Two Reception Rooms

Kitchen Thr

Bathroom

Detached Garage

A rarely available corner semi-detached three bedroom 1930's family home with a substantial detached garage and a lovely 72ft rear garden. Owned by the same family since the 1950's, the property offers scope to be enlarged with loft, side and rear extensions (subject to relevant consents) apparent at corner plots at the top of the road and next door. The garage is situated at the foot of the garden, with external circulation paths around it, accessed off Moorfield Avenue. The loft space is particularly useful in present condition being fully boarded, insulated, and serviced.