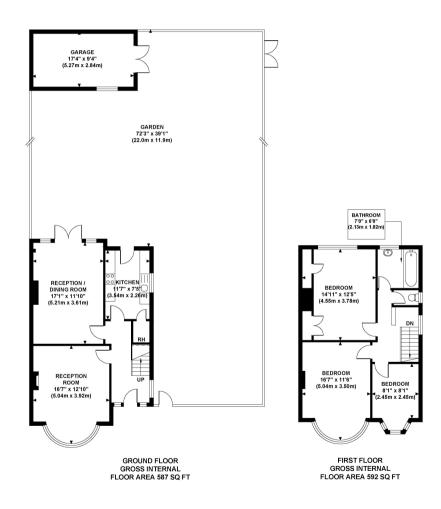

# Approximate Gross Internal Area 1179 sq ft / 109.53 sq m

Although every attempt has been made to ensure accuracy, all measurements are approximate and no responsibility is taken for any error, omission, or mid-statement. This floor plan is for illustrative purposes only and not to scale. Measured in accordance to RICS standards.