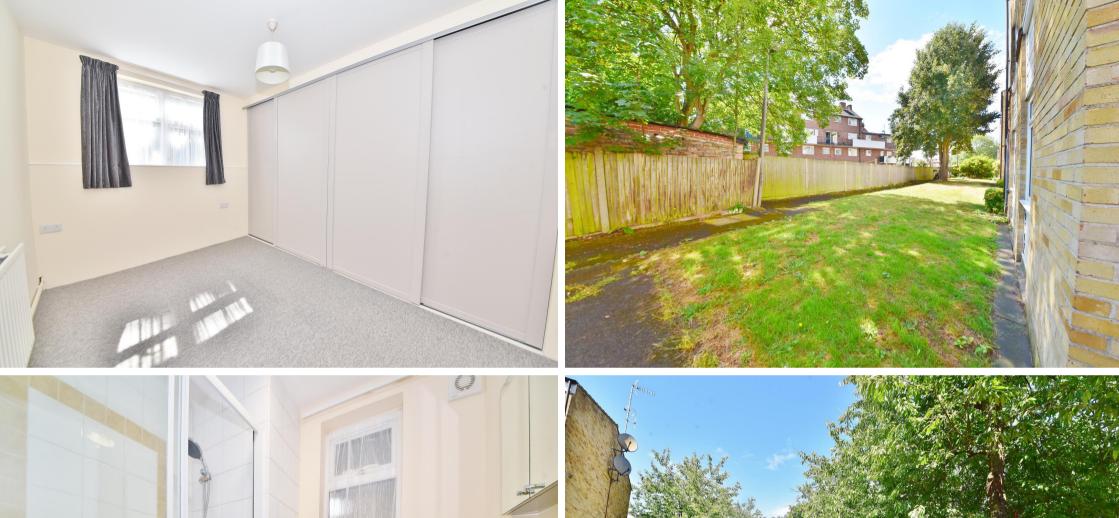

With no onward chain and tastefully presented to offer 482 sq ft of well balanced living space with modern fixtures and fittings, double glazed windows, built in storage and neutral decor throughout.

Front door opens into the hallway with storage and doors to the shower room, double bedroom and the living room with access to the fitted kitchen.