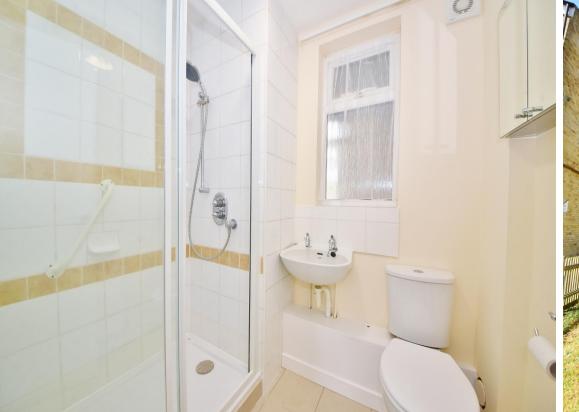

With no onward chain and tastefully presented to offer 482 sq ft of well balanced living space with modern fixtures and fittings, double glazed windows, built in storage and neutral decor throughout.

Front door opens into the hallway with storage and doors to the shower room, double bedroom and the living room with access to the fitted kitchen.