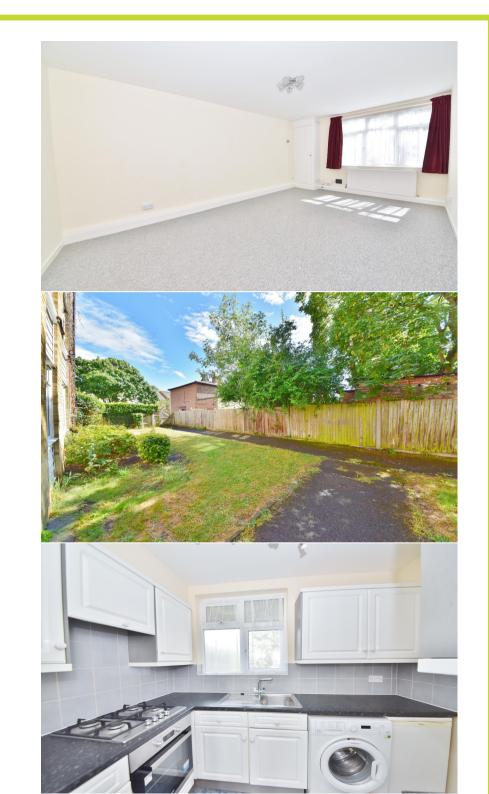

With no onward chain and tastefully presented to offer 482 sq ft of well balanced living space with modern fixtures and fittings, double glazed windows, built in storage and neutral decor throughout.

Front door opens into the hallway with storage and doors to the shower room, double bedroom and the living room with access to the fitted kitchen.