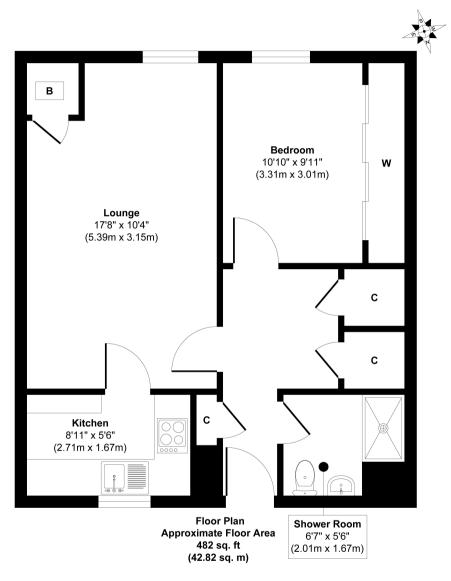

With no onward chain and tastefully presented to offer 482 sq ft of well balanced living space with modern fixtures and fittings, double glazed windows, built in storage and neutral decor throughout.

Front door opens into the hallway with storage and doors to the shower room, double bedroom and the living room with access to the fitted kitchen.

Approx. Gross Internal Floor Area 482 sq. ft / 42.82 sq. m