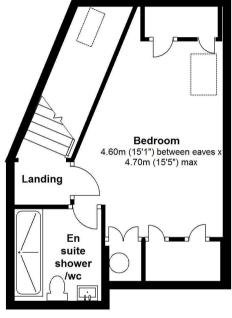

Entrance lobby leads to the open plan living/family room with wood flooring, space for seating and dining, a stylish integrated kitchen and a w.c. Doors open onto the garden with gated rear access to the parking space. On the first floor are 2 bedrooms and the family bathroom with stairs upto the main bedroom with an en-suite shower room and eaves storage.

**Second Floor** Approx.area 270 Sq.Feet (25.07 sq.metres)

TOTAL Floor area approx. 1,022 Sq ft 95,02 Sq m