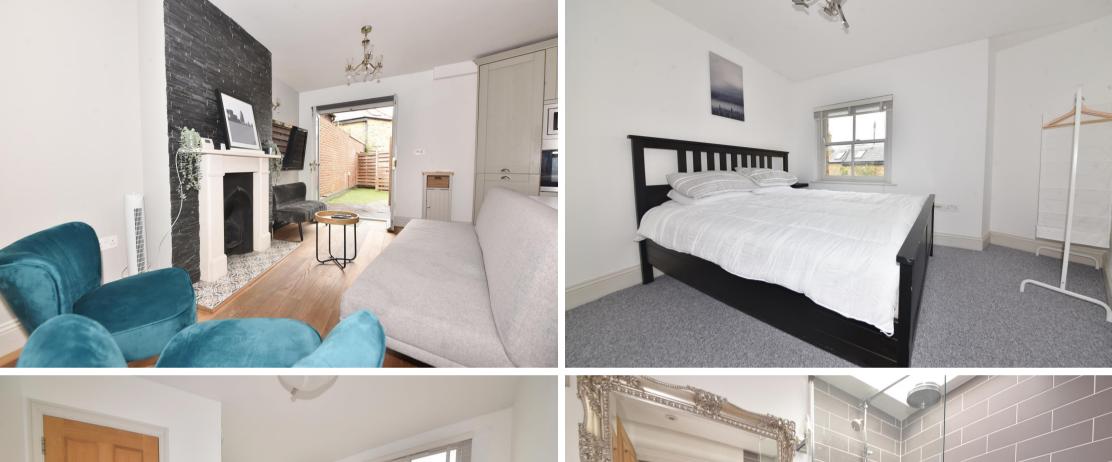

With no onward chain and tastefully presented to offer newly decorated 1022 sq ft of living space over 3 floors with high specification fixtures and fittings, new carpets, energy efficient heating/hot water/ lighting and double glazed windows and doors.

Entrance lobby leads to the open plan living/family room with wood flooring, space for seating and dining, a stylish integrated kitchen and a w.c. Doors open onto the garden with gated rear access to the parking space. On the first floor are 2 bedrooms and the family bathroom with stairs upto the main bedroom with an en-suite shower room and eaves storage.