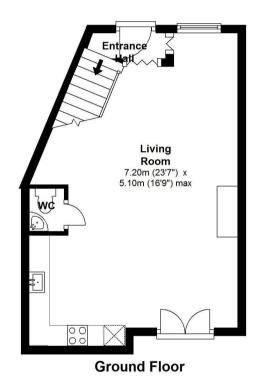

Entrance lobby leads to the open plan living/family room with wood flooring, space for seating and dining, a stylish integrated kitchen and a w.c. Doors open onto the garden with gated rear access to the parking space. On the first floor are 2 bedrooms and the family bathroom with stairs upto the main bedroom with an en-suite shower room and eaves storage.