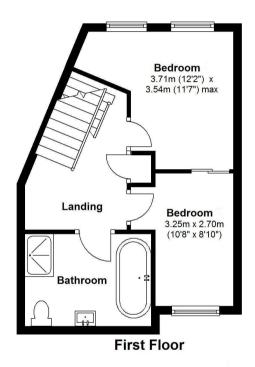

Entrance lobby leads to the open plan living/family room with wood flooring, space for seating and dining, a stylish integrated kitchen and a w.c. Doors open onto the garden with gated rear access to the parking space. On the first floor are 2 bedrooms and the family bathroom with stairs upto the main bedroom with an en-suite shower room and eaves storage.