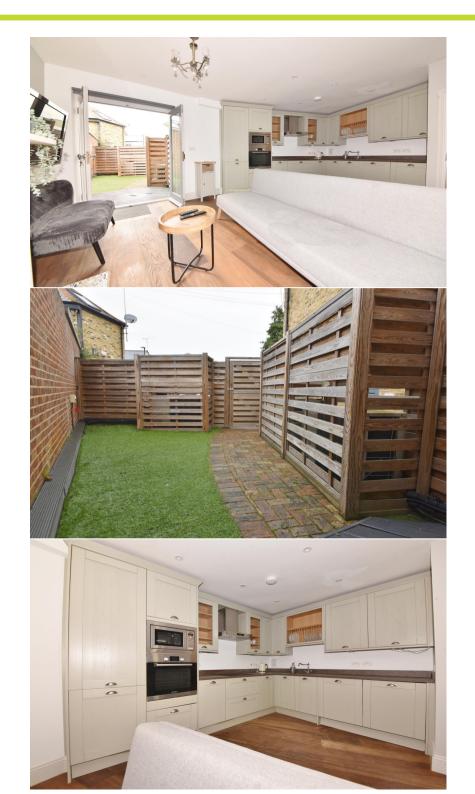

Entrance lobby leads to the open plan living/family room with wood flooring, space for seating and dining, a stylish integrated kitchen and a w.c. Doors open onto the garden with gated rear access to the parking space. On the first floor are 2 bedrooms and the family bathroom with stairs upto the main bedroom with an en-suite shower room and eaves storage.