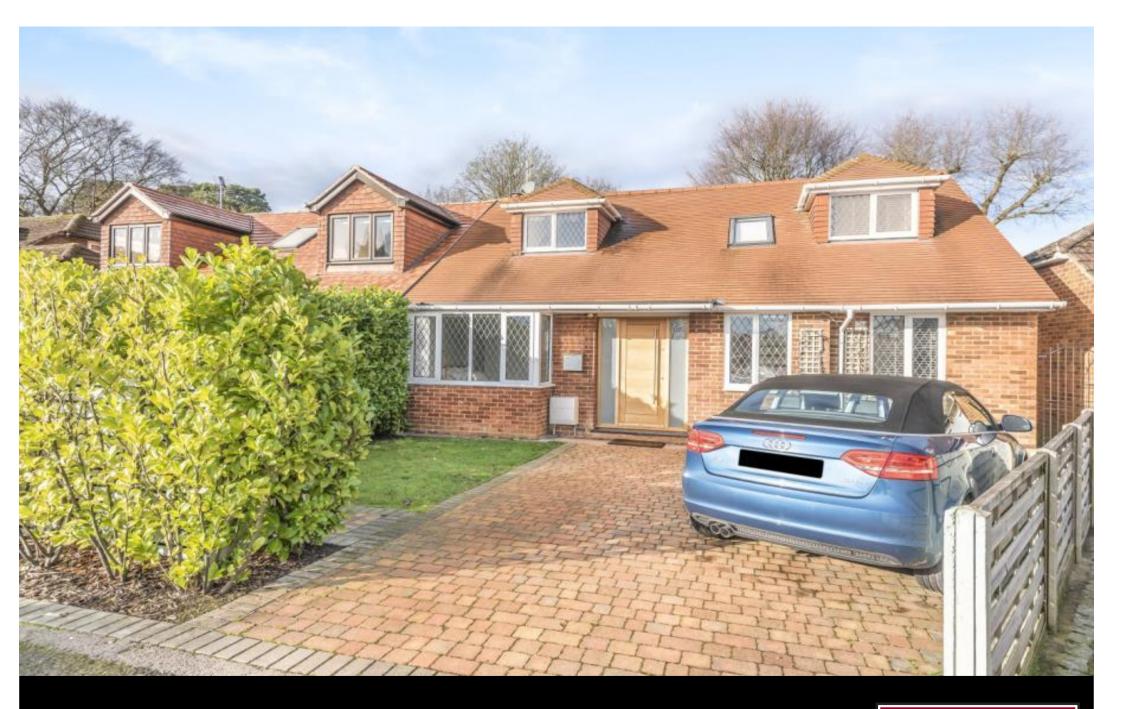

A recently refurbished four bedroom, three bathroom semi-detached house situated within a short walk of Sunninghill high street. Finished to a high standard throughout. Driveway parking for two cars. Flexible furnishings. Council Tax Band E. EPC: C75.

## Fox Covert Close, Ascot, SL5 APPROX. GROSS INTERNAL FLOOR AREA 1670 SQ FT 155.1 SQ METRES (EX