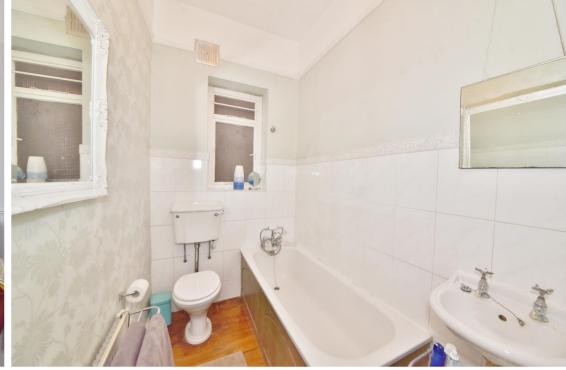

Entrance hallway leads to storage, the bathroom, the double bedroom with built in storage and the bay fronted living room with a feature fireplace, stylish fitted kitchen and space for seating and dining.