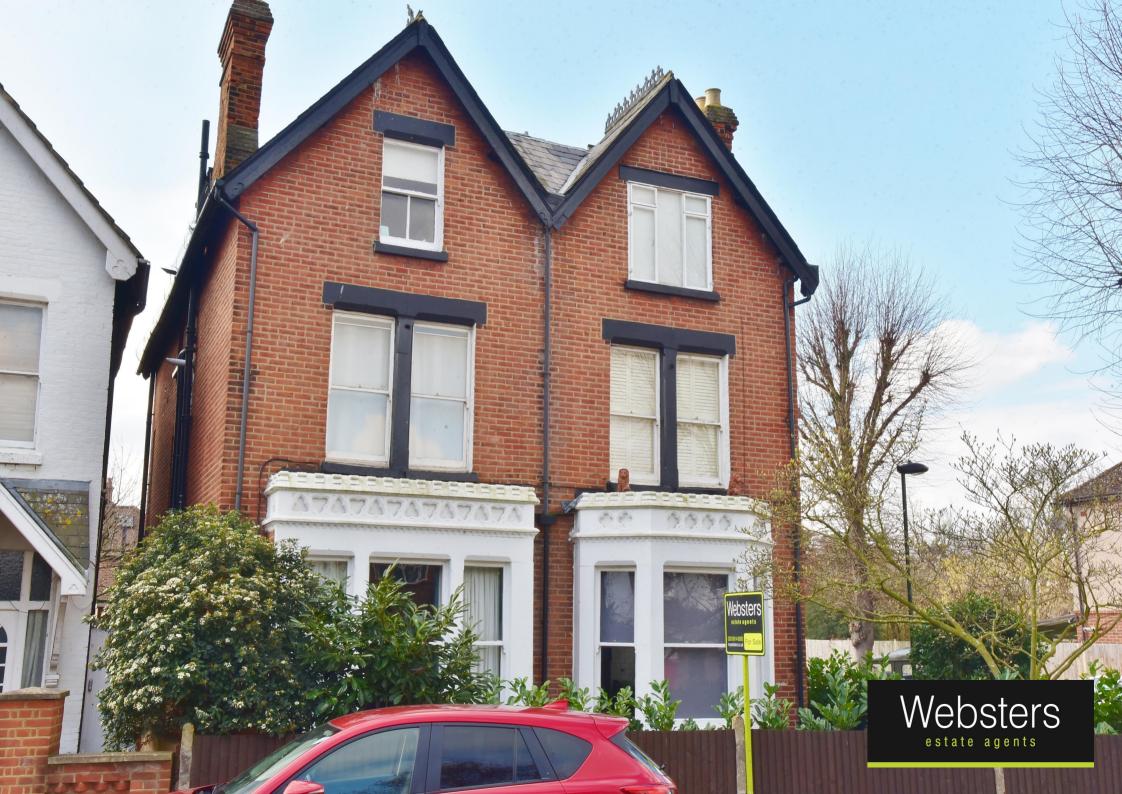

## Broom Road, Teddington, TW11 9PQ

Ground Floor 1 double bedroom apartment in an attractive, well maintained Victorian property with a Share of Freehold, no service charge and a private garden. Situated in a popular residential Teddington location just 0.1 mile from Thames Riverside Broom Park and 0.6 miles from Bushy Park, Hampton Wick Village and train station.

This charming home has been renovated to an impressive standard by the current owners to offer 472sq ft of well proportioned living space with high ceilings, sash windows, modern fixures and fittings, new boilerwood flooring and pleasing neutral decor throughout.

Located 0.7 miles from Teddington footbridge across the River Thames to Ham Lands, Teddington Lock and towpath walks to Hampton Court Palace and Richmond upon Thames and within 1 mile of Teddington town centre and Kingston upon Thames.