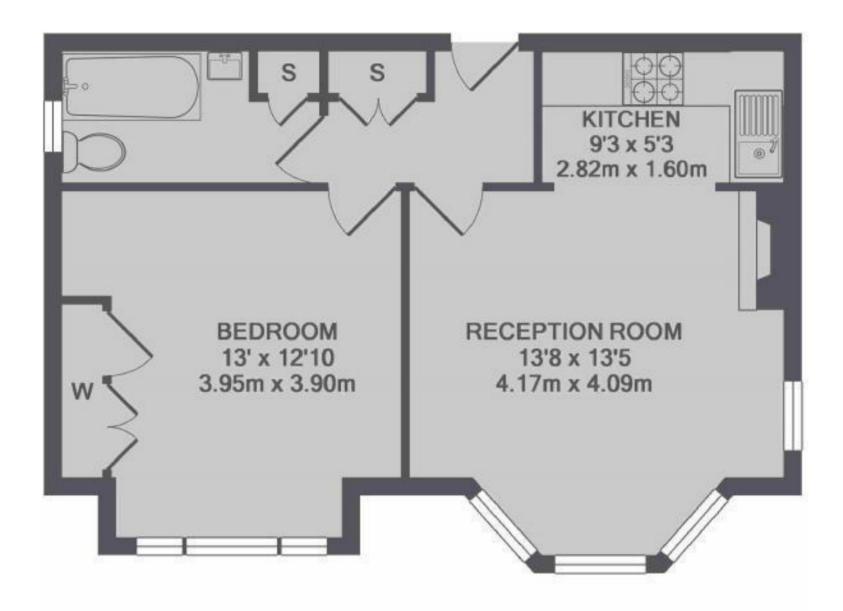

TOTAL APPROX. FLOOR AREA 472 SQ.FT. (43.8 SQ.M.)

a Websters Estate Agents 36 Broad Street, Teddington, Middlesex TW11 8QY

t 020 8614 6000

e sales@mywebsters.co.uk w mywebsters.co.uk

These particulars, whilst believed to be accurate are set out as a general outline only for guidance and do not constitute any part of an offer or contract. Intending purchasers should not rely on them as statements of representation of fact, but must satisfy themselves by inspection or otherwise as to their accuracy. We have not carried out a detailed survey nor tested the services, appliances and specific fittings. Room sizes should not be relied upon for carpets and furnishings. The measurements given are approxiamte. No person in this firms employment has the