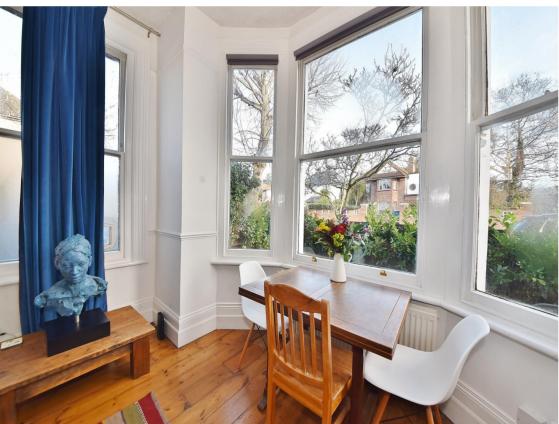

This charming home has been renovated to an impressive standard by the current owners to offer 472sq ft of well proportioned living space with high ceilings, sash windows, modern fixures and fittings, new boilerwood flooring and pleasing neutral decor throughout.

Entrance hallway leads to storage, the bathroom, the double bedroom with built in storage and the bay fronted living room with a feature fireplace, stylish fitted kitchen and space for seating and dining.