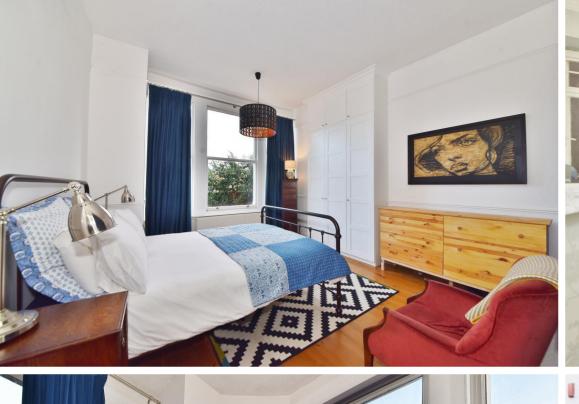

Entrance hallway leads to storage, the bathroom, the double bedroom with built in storage and the bay fronted living room with a feature fireplace, stylish fitted kitchen and space for seating and dining.