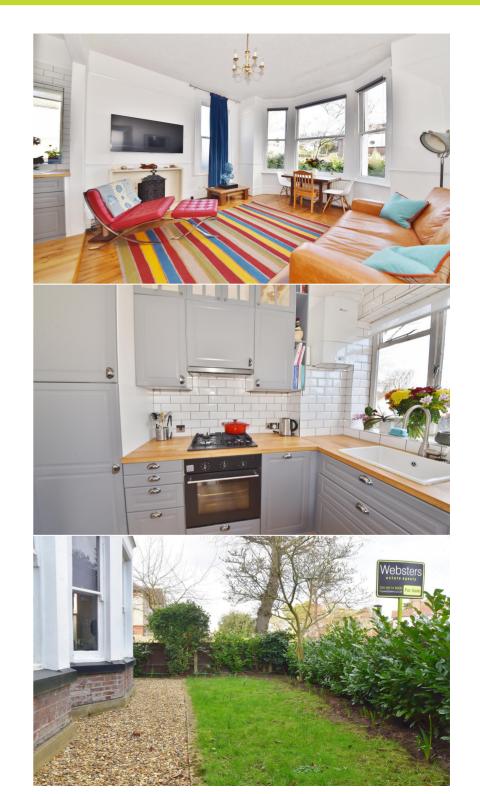

This charming home has been renovated to an impressive standard by the current owners to offer 472sq ft of well proportioned living space with high ceilings, sash windows, modern fixures and fittings, new boilerwood flooring and pleasing neutral decor throughout.

Entrance hallway leads to storage, the bathroom, the double bedroom with built in storage and the bay fronted living room with a feature fireplace, stylish fitted kitchen and space for seating and dining.