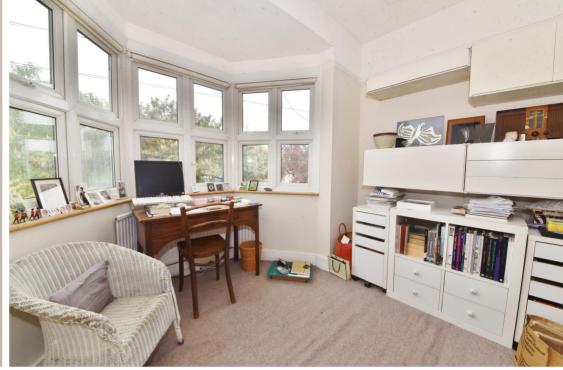

Entrance hallway leads to the bay fronted living room and the family/dining room with access to the modern fitted kitchen and utility room at the rear. Doors in the family room and utility open onto the garden with a patio, lawn, mature planting and shed storage.