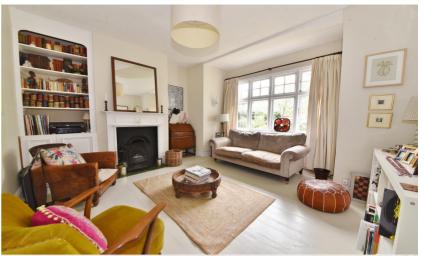

Entrance hallway leads to the bay fronted living room and the family/dining room with access to the modern fitted kitchen and utility room at the rear. Doors in the family room and utility open onto the garden with a patio, lawn, mature planting and shed storage.

- Mid Terrace 4 Bedroom Family Home
- Desirable Teddington Location
- Potential to Further Extend (stpp)
- 1410 Sq Ft of Living Space over 3 Floors
- 2 Living Rooms and Separate Kitchen
- Tastefully Presented Throughout
- Close to Numerous Popular Schools
- 0.7 Miles from Teddington Station