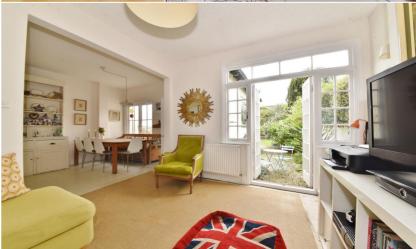

Entrance hallway leads to the bay fronted living room and the family/dining room with access to the modern fitted kitchen and utility room at the rear. Doors in the family room and utility open onto the garden with a patio, lawn, mature planting and shed storage.

- Mid Terrace 4 Bedroom Family Home
- Desirable Teddington Location
- Potential to Further Extend (stpp)
- 1410 Sq Ft of Living Space over 3 Floors
- 2 Living Rooms and Separate Kitchen
- Tastefully Presented Throughout
- Close to Numerous Popular Schools
- 0.7 Miles from Teddington Station