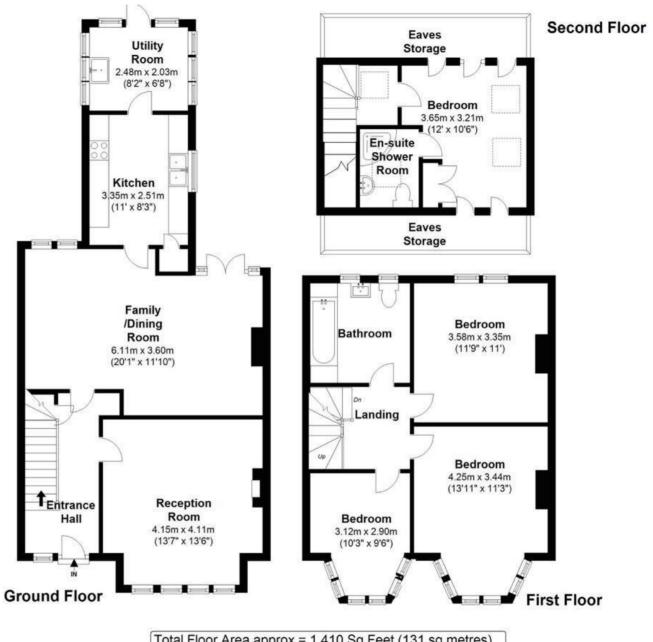

Extended and loft converted to an impressive standard to offer 1410 sq ft of well proportioned living space over 3 floors with potential to further extend on the ground floor and add a dormer to the loft room (subject to Planning Permission and Building Regulations).

Entrance hallway leads to the bay fronted living room and the family/dining room with access to the modern fitted kitchen and utility room at the rear. Doors in the family room and utility open onto the garden with a patio, lawn, mature planting and shed storage.

On the first floor are 3 bedrooms and the family bathroom with stairs up to the master bedroom with an en-suite shower room and extensive eaves storage.

Located 0.7 miles from Teddington town centre and mainline train station, 0.8 miles from Teddington footbridge across the River Thames and just 0.3 miles from beautiful Bushy Park. EPC Rating D

Total Floor Area approx.= 1,410 Sq.Feet (131 sq.metres)

St.Marks Raod, Teddington

a Websters Estate Agents 36 Broad Street, Teddington, Middlesex TW11 8QY

t 020 8614 6000

e sales@mywebsters.co.uk w mywebsters.co.uk