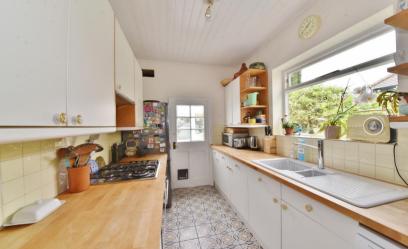

Entrance hallway leads to the bay fronted living room and the family/dining room with access to the modern fitted kitchen and utility room at the rear. Doors in the family room and utility open onto the garden with a patio, lawn, mature planting and shed storage.

- Mid Terrace 4 Bedroom Family Home
- Desirable Teddington Location
- Potential to Further Extend (stpp)
- 1410 Sq Ft of Living Space over 3 Floors
- 2 Living Rooms and Separate Kitchen
- Tastefully Presented Throughout
- Close to Numerous Popular Schools
- 0.7 Miles from Teddington Station