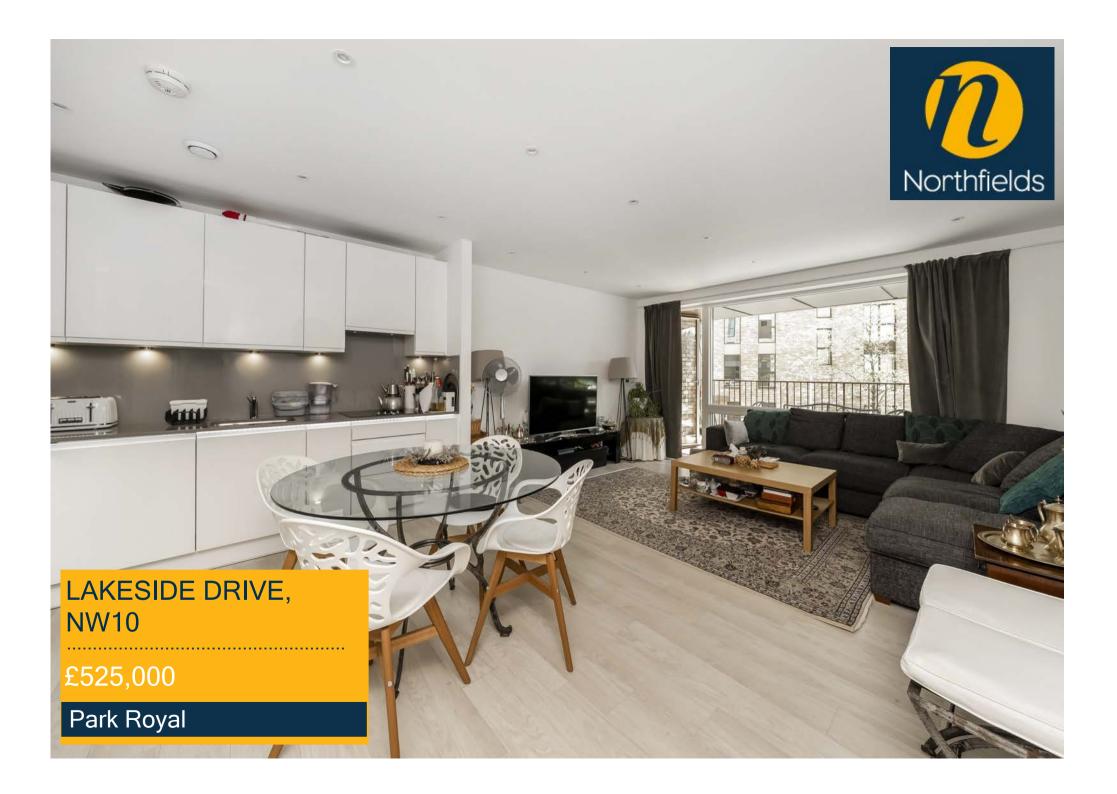

## LAKESIDE DRIVE, PARK ROYAL, NW10 £525,000

An impressive high specification two bedroom first floor apartment with private southerly aspect balcony and secure allocated parking. This spacious 971 sq.ft apartment showcases a bright 19ft x 14ft reception room with contemporary open plan kitchen and access to a full width sunny balcony. The 24ft and 18ft double bedrooms both have en-suite bathrooms and there's an additional wc. As one of the largest flats in the development we advise an early inspection to avoid disappointment.