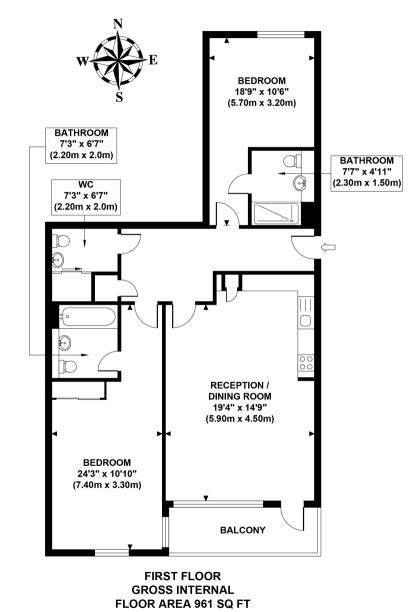

#### Approximate Gross Internal Area 961 sq ft / 89.30 sq m

Although every attempt has been made to ensure accuracy, all measurements are approximate and no responsibility is taken for any error, omission, or mid-statement. This floor plan is for illustrative purposes only and not to scale. Measured in accordance to RICS standards. GB PRO PHOTOS