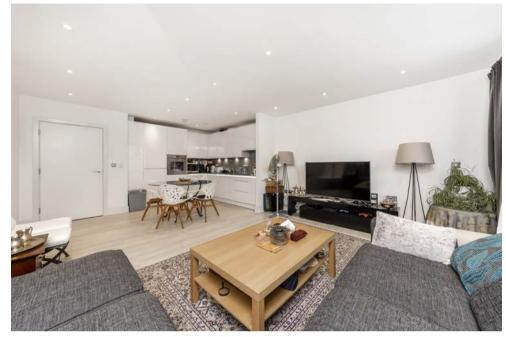

## LAKESIDE DRIVE, PARK ROYAL, NW10 £525,000

An impressive high specification two bedroom first floor apartment with private southerly aspect balcony and secure allocated parking. This spacious 971 sq.ft apartment showcases a bright 19ft x 14ft reception room with contemporary open plan kitchen and access to a full width sunny balcony. The 24ft and 18ft double bedrooms both have en-suite bathrooms and there's an additional wc. As one of the largest flats in the development we advise an early inspection to avoid disappointment.