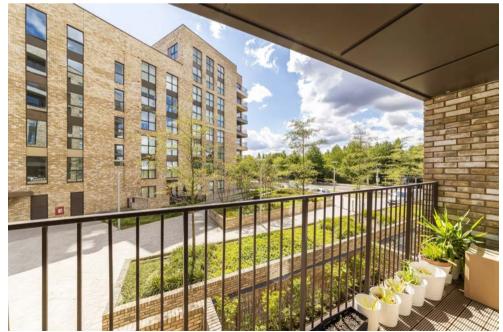

## LAKESIDE DRIVE, PARK ROYAL, NW10 £525,000

An impressive high specification two bedroom first floor apartment with private southerly aspect balcony and secure allocated parking. This spacious 971 sq.ft apartment showcases a bright 19ft x 14ft reception room with contemporary open plan kitchen and access to a full width sunny balcony. The 24ft and 18ft double bedrooms both have en-suite bathrooms and there's an additional wc. As one of the largest flats in the development we advise an early inspection to avoid disappointment.

Pursuant of the Estate Agents Act 1979 we confirm that a relative of Northfields Estates has an interest in this property.

Bodiam Court is set in the prestigious Royal Waterside development featuring stylish apartments set in wonderful landscaped gardens with lakes and children's playground areas. The development is ideally located to take advantage of excellent transport links including Hanger Lane and Park Royal Underground stations and the A40/M40. A large variety of restaurants and leisure facilities including a cinema and gym located nearby.