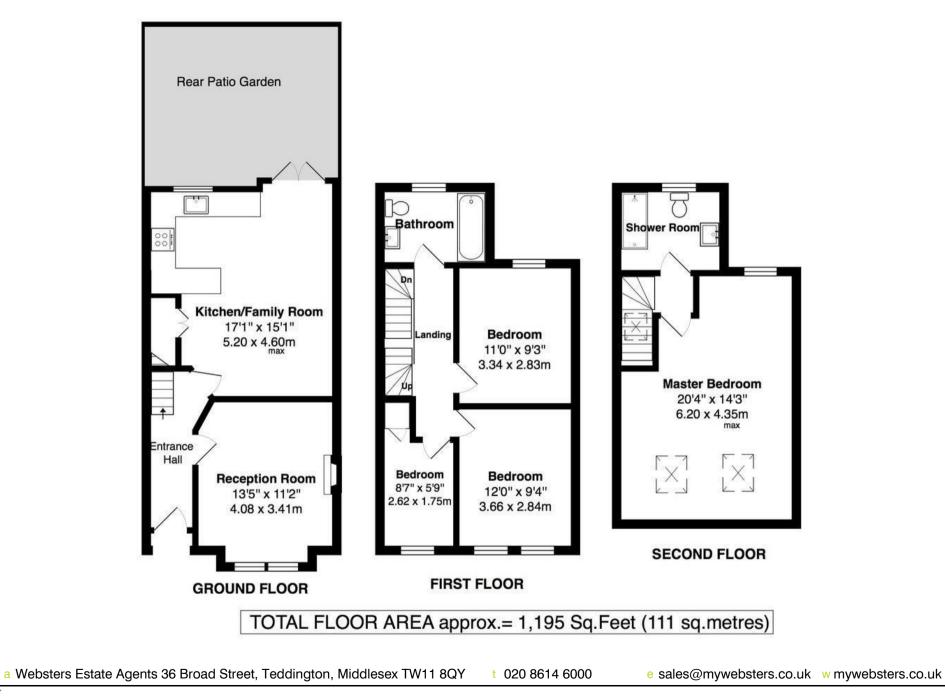

Loft converted and refurbished by the current owners to a high standard to offer 1195 sq ft of well balanced living space over 3 floors with quality fixtures and floorings, wood flooring in all rooms, sash style windows, charming period features and modern neutral decor throughout.

Entrance hallway leads to bay fronted living room and the kitchen/family room with space for seating and dining, storage cupboard and a stylish integrated kitchen. Double doors open onto the low maintenace paved rear garden. On the first floor are 3 bedrooms, the luxury family bathroom and stairs up to the shower room and the master bedroom.