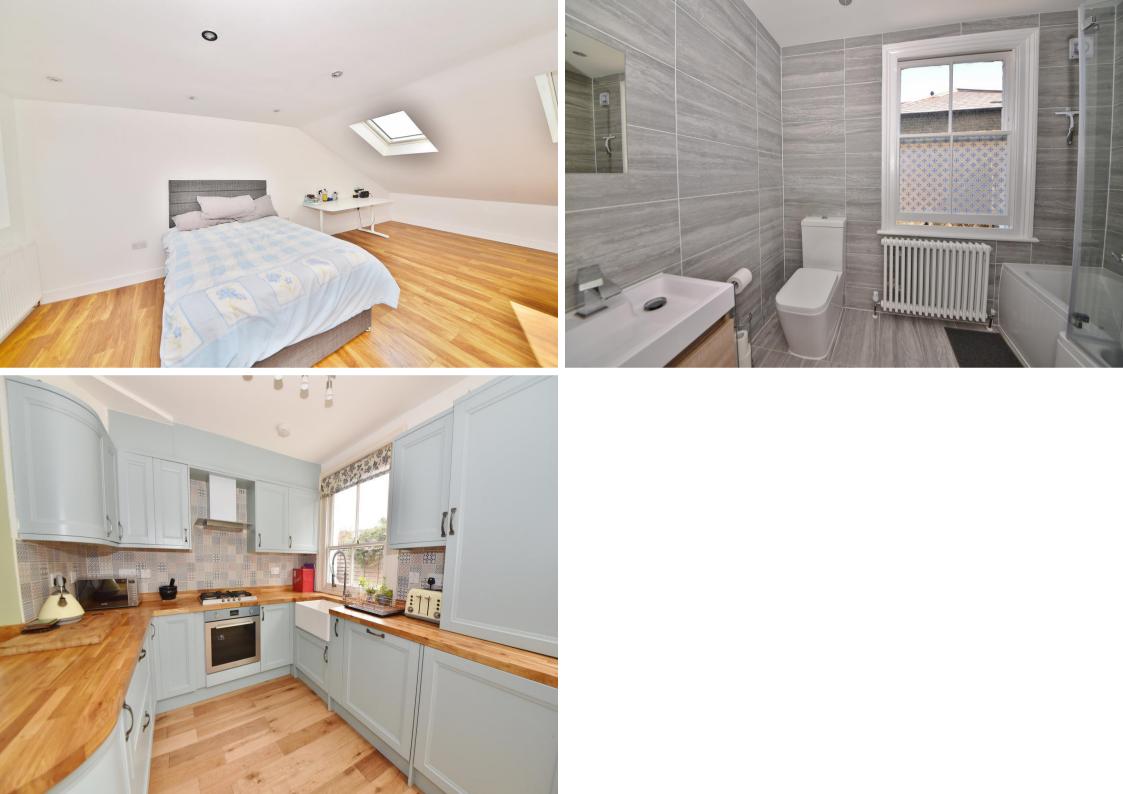

Entrance hallway leads to bay fronted living room and the kitchen/family room with space for seating and dining, storage cupboard and a stylish integrated kitchen. Double doors open onto the low maintenace paved rear garden. On the first floor are 3 bedrooms, the luxury family bathroom and stairs up to the shower room and the master bedroom.