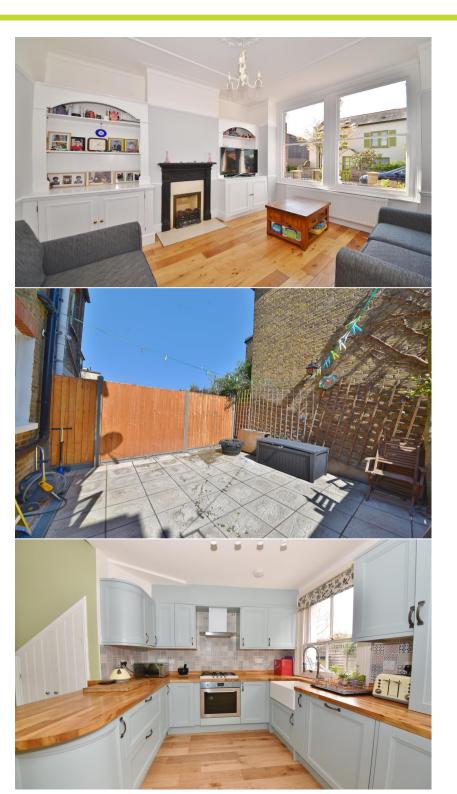

Entrance hallway leads to bay fronted living room and the kitchen/family room with space for seating and dining, storage cupboard and a stylish integrated kitchen. Double doors open onto the low maintenace paved rear garden. On the first floor are 3 bedrooms, the luxury family bathroom and stairs up to the shower room and the master bedroom.