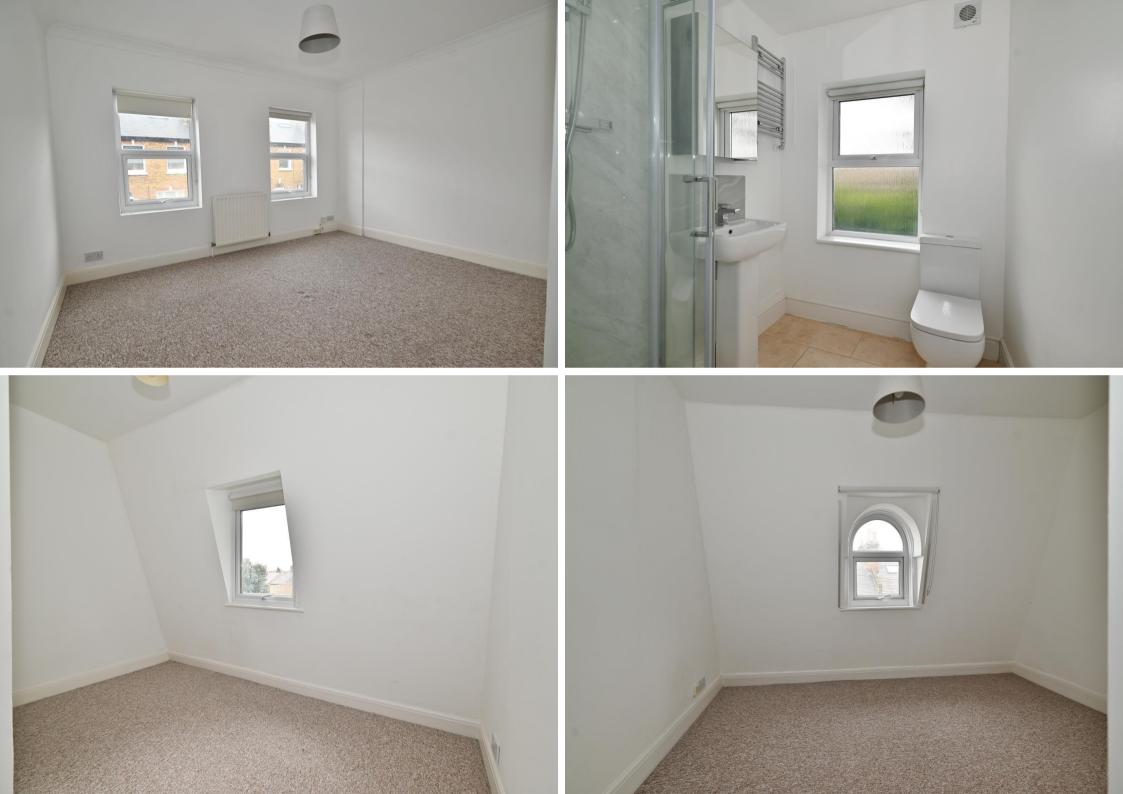

Entrance lobby leads to the utility/storage room and the hallway with doors to the fitted kitchen and the living room at the rear. Double doors open onto the low maintenance west facing garden. On the first floor is the main bedroom with an en-suite shower rioom, the family bathroom and stairs leading up to 2 bedrooms on the second floor.