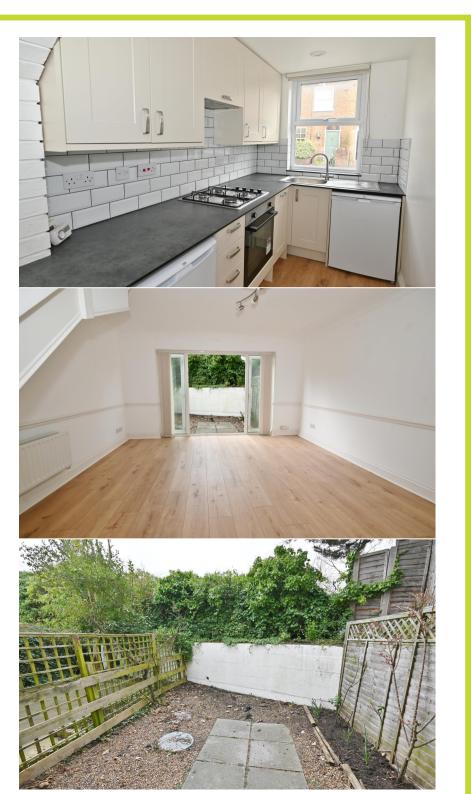

Entrance lobby leads to the utility/storage room and the hallway with doors to the fitted kitchen and the living room at the rear. Double doors open onto the low maintenance west facing garden. On the first floor is the main bedroom with an en-suite shower rioom, the family bathroom and stairs leading up to 2 bedrooms on the second floor.