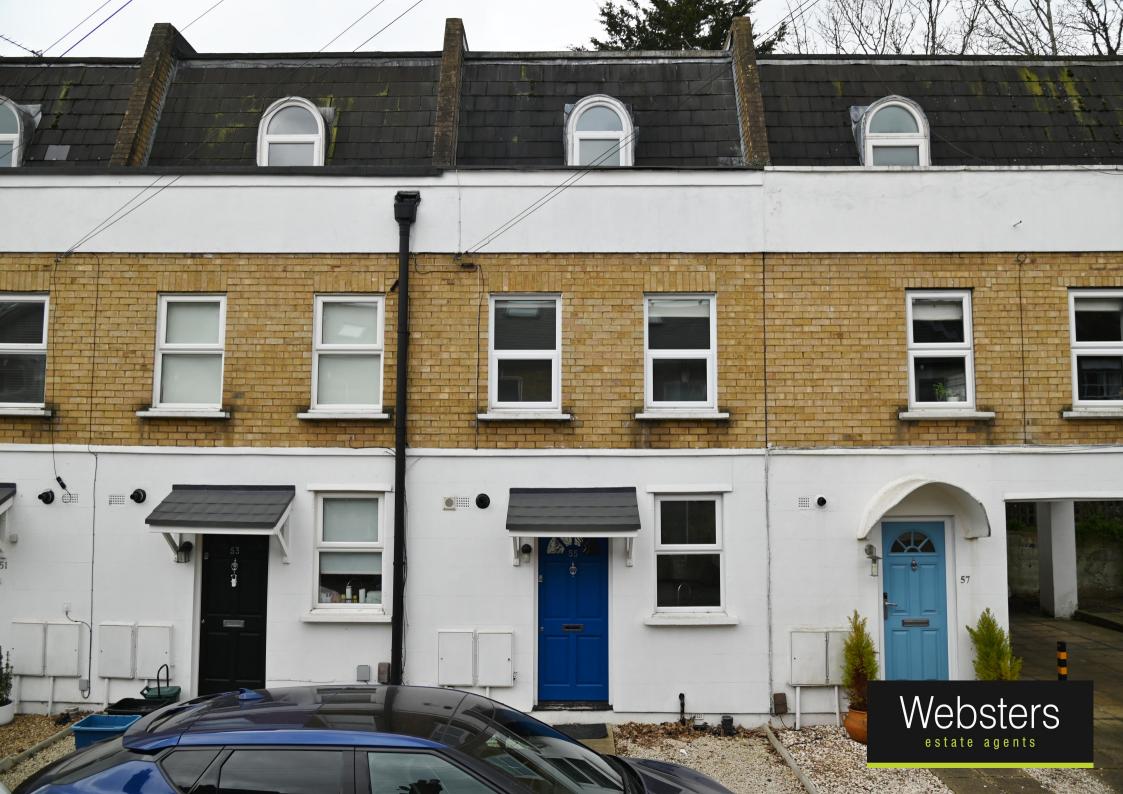

## Lion Road, Twickenham, TW1 4JF

Mid Terrace 3 bedroom home with a west facing garden and an allocated parking space. Situated in a popular residential location just 0.2 miles from Twickenham Green, shops, cafes and restaurants. Situated within 0.4 miles of Archdeacon, TPA and St Richard Reynolds and less than 0.9 miles from Trafalgar, St James's and Waldegrave Girls/Co-ed Sixth Form.

- Mid Terrace Modern Build Home
- 3 Bedrooms and 2 Bathrooms
- Allocated Parking Space
- No Onward Chain
- 851 Sq Ft of Living Space over 3 Floors
- 0.2 Miles from Twickenham Green
- 0.6 Miles from Twickenham Station