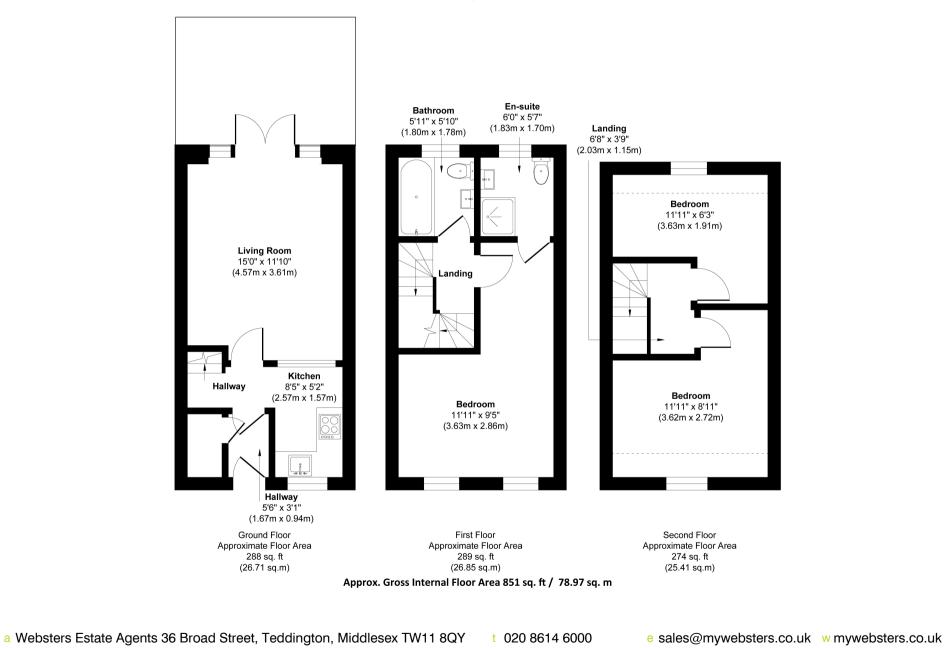

With no onward chain and tastefully presented to offer 851 sq ft of living space over 3 floors with modern fixtures, fittings and floorings, double glazed windows and doors and neutral decor throughout.

Entrance lobby leads to the utility/storage room and the hallway with doors to the fitted kitchen and the living room at the rear. Double doors open onto the low maintenance west facing garden. On the first floor is the main bedroom with an en-suite shower rioom, the family bathroom and stairs leading up to 2 bedrooms on the second floor.