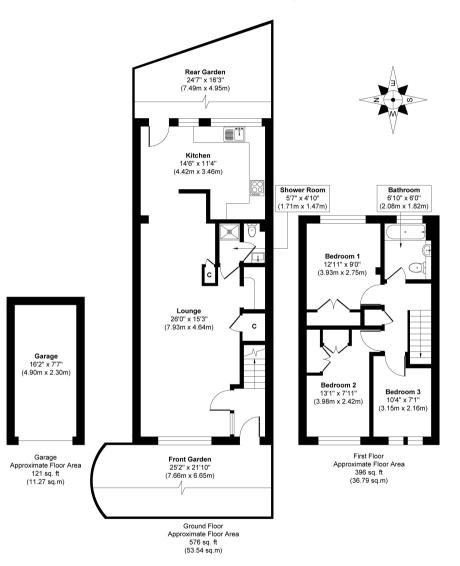

Entrance hallway leads to the open plan living room with access to storage, a shower room and the kitchen at the rear. A door opens onto the garden with a lawn, mature planting and gated side access. On the first floor are 3 bedrooms, the family bathroom and hatch access to boarded loft storage

## Queen Annes Close, TW2

Approx. Gross Internal Floor Area 1093 sq. ft / 101.60 sq. m (including garage)

a Websters Estate Agents 36 Broad Street, Teddington, Middlesex TW11 8QY t 020 8614 6000

e sales@mywebsters.co.uk wmywebsters.co.uk