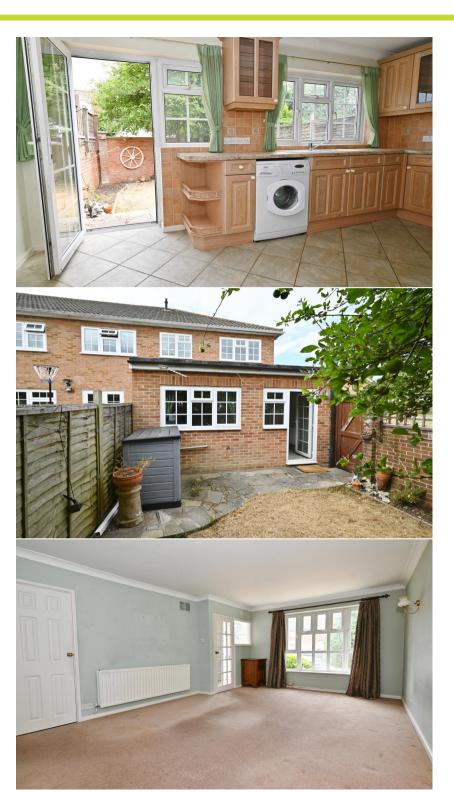

Entrance hallway leads to the open plan living room with access to storage, a shower room and the kitchen at the rear. A door opens onto the garden with a lawn, mature planting and gated side access. On the first floor are 3 bedrooms, the family bathroom and hatch access to boarded loft storage