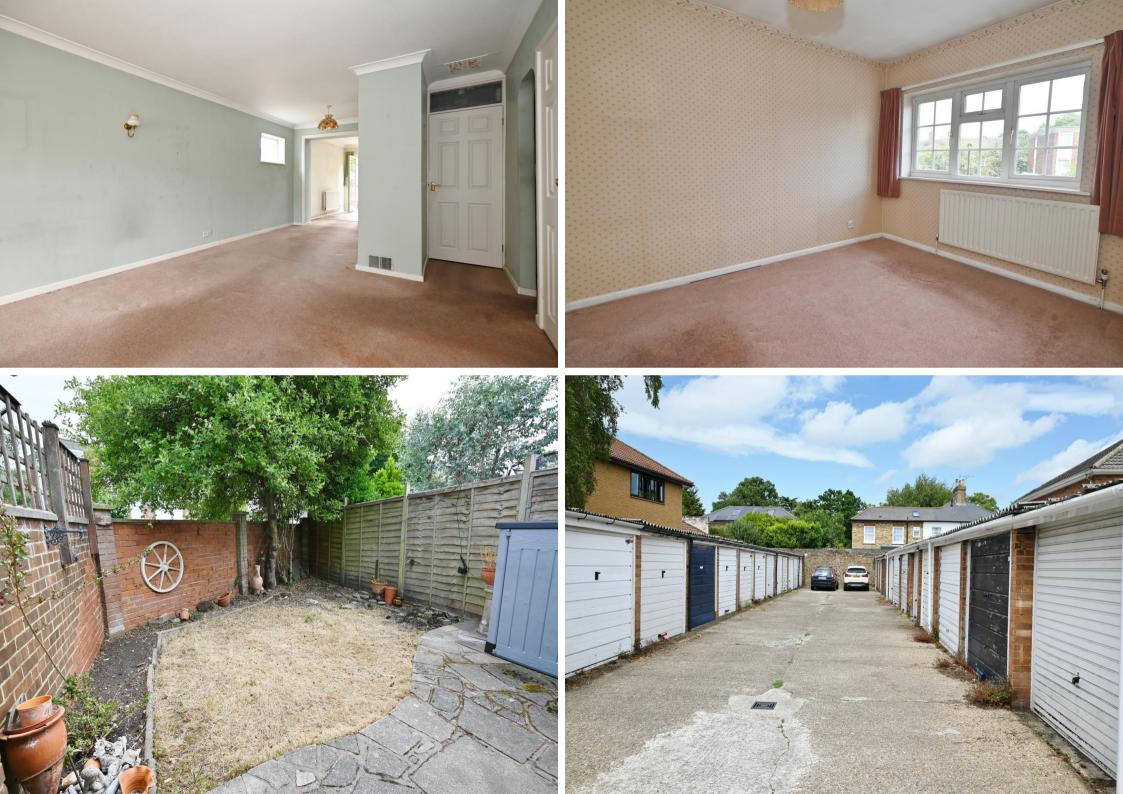

Entrance hallway leads to the open plan living room with access to storage, a shower room and the kitchen at the rear. A door opens onto the garden with a lawn, mature planting and gated side access. On the first floor are 3 bedrooms, the family bathroom and hatch access to boarded loft storage

- End of Terrace 3 Bedroom Home
- Private Garage and Residents Parking
- No Onward Chain
- 977 Sq Ft of Living Space over 2 Floors
- Potential to Reconfigure Layout and Loft Convert (stpp)
- Under 0.6 Miles from Strawberry Hill and Fulwell Sations
- Within 0.4 Miles of Popular Schools
- Front and Rear Gardens