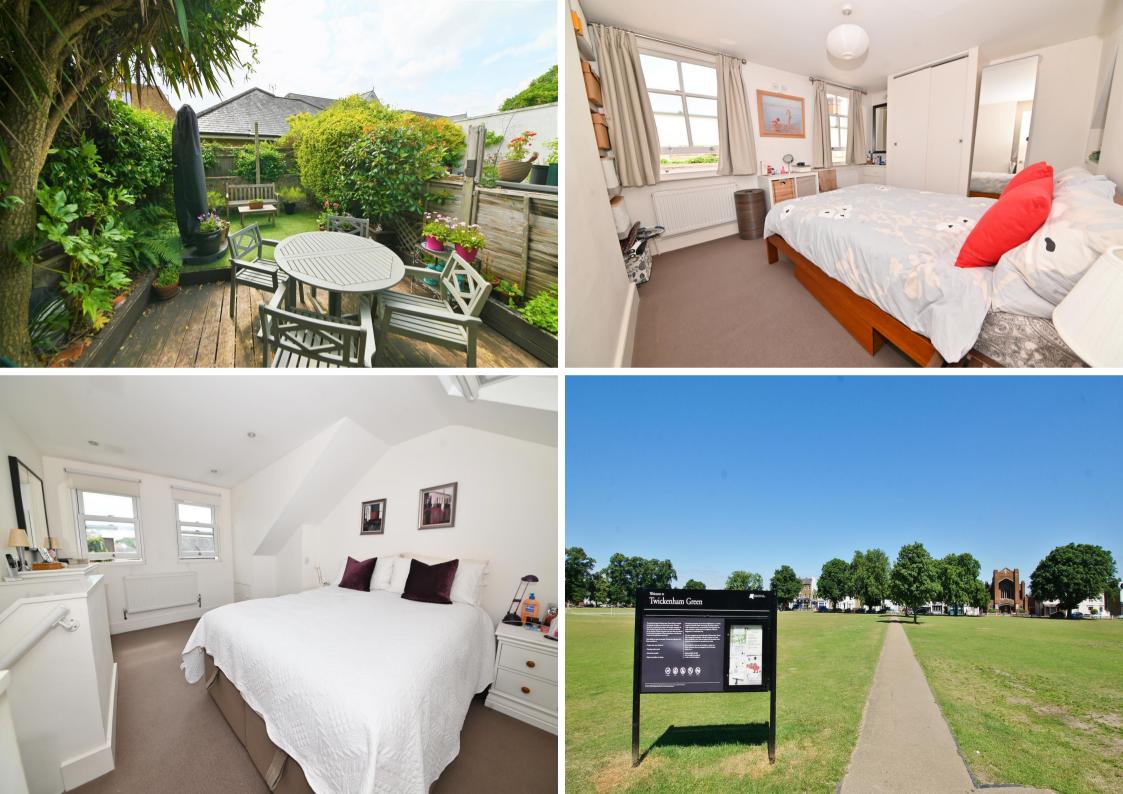

Entrance hallway opens into the living room and the open plan kitchen/family room with a stylish integrated kitchen, space for dining and seating and access to a w.c/utility room. Folding doors open onto the low maintenance rear garden. On the first floor are 2 bedrooms, the large family bathroom and a door to stairs leading up to the main bedroom with garden views and eaves storage.

Located 0.3 miles from Kneller Gardens with a bike/towpath track along the River Crane to Crane Park, within 0.3 miles of Archdeacon,Trafalgar and TPA Schools and 0.7 miles of St Richard Reynolds and Waldegrave Girls/Co-ed Sixth Form. EPC Rating D