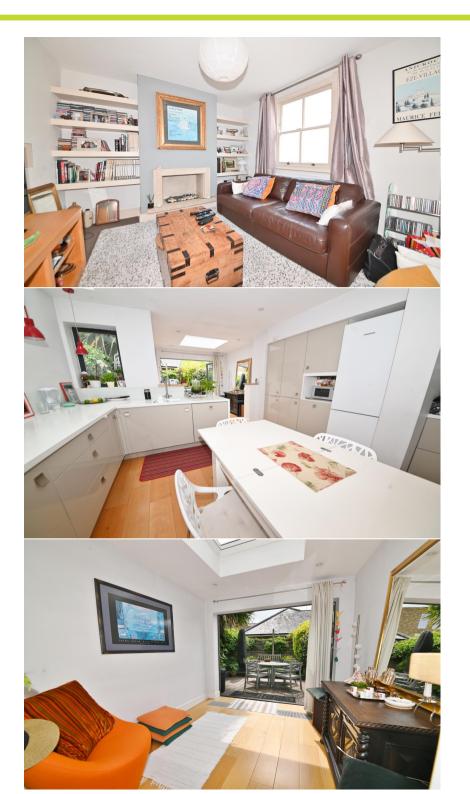

Entrance hallway opens into the living room and the open plan kitchen/family room with a stylish integrated kitchen, space for dining and seating and access to a w.c/utility room. Folding doors open onto the low maintenance rear garden. On the first floor are 2 bedrooms, the large family bathroom and a door to stairs leading up to the main bedroom with garden views and eaves storage.