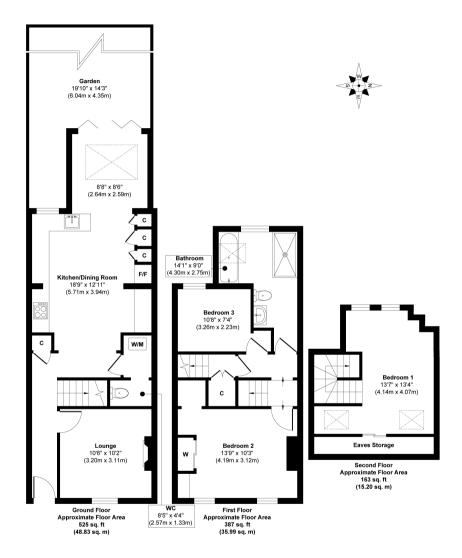

Entrance hallway opens into the living room and the open plan kitchen/family room with a stylish integrated kitchen, space for dining and seating and access to a w.c/utility room. Folding doors open onto the low maintenance rear garden. On the first floor are 2 bedrooms, the large family bathroom and a door to stairs leading up to the main bedroom with garden views and eaves storage.

Approx. Gross Internal Floor Area 1075 sq. ft / 100.02 sq. m