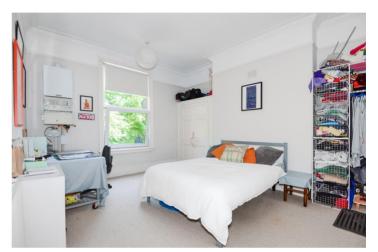

#### BEDROOM TWO 16'1" x 12'8" (4.89m x 3.86m)

Window to front, balcony, picture rail, built-in storage, radiator.