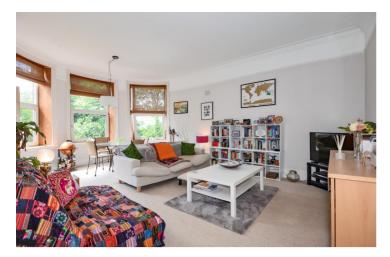

#### LIVING ROOM 21'5" x 14'8" (6.52m X 4.47m)

Larger than average bay window to rear which allows the room to get the afternoon and evening sun, picture rail, coving to ceiling, radiator.