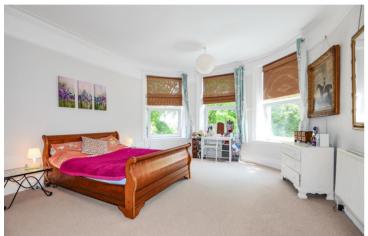

#### BEDROOM ONE 19'8" x 14'8" (5.99m x 4.48m)

Larger than average bay window to front, picture rail, radiator.