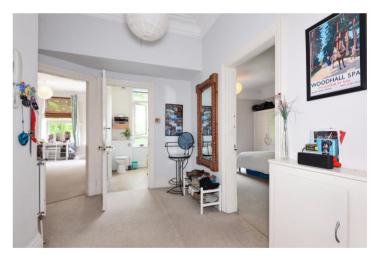

#### **ENTRANCE HALL**

Characterful grand central hallway with doors leading to:- living room, kitchen, bedroom one, bedroom two and bathroom.

Large storage with space for washing machine and radiator.

#### BEDROOM ONE 19'8" x 14'8" (5.99m x 4.48m)

Larger than average bay window to front, picture rail, radiator.

#### BEDROOM TWO 16'1" x 12'8" (4.89m x 3.86m)

Window to front, balcony, picture rail, built-in storage, radiator.