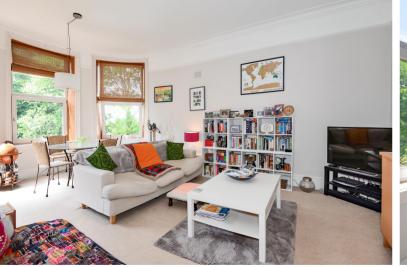

#### LIVING ROOM 21'5" x 14'8" (6.52m X 4.47m)

Larger than average bay window to rear which allows the room to get the afternoon and evening sun, picture rail, coving to ceiling, radiator.