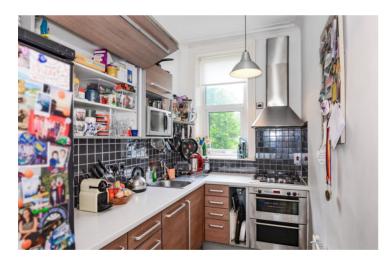

### KITCHEN 10'2" x 5'1" (3.10m x 1.55m)

Custom made German fitted kitchen with soft close base units, work surfaces, single drainer sink, built-in electric oven, extractor hood, built-in slim dishwasher, space for fridge freezer, radiator, double glazed window to rear.