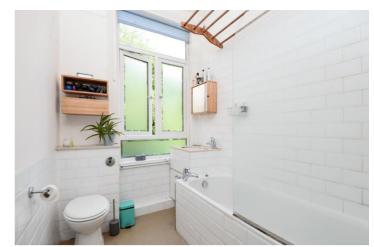

#### BATHROOM

Three piece white suite comprising vanity unit with sink, low level WC, window to front.

All measurements are approximate and for display purposes only.

No liability is accepted by either the agency or Box Property Solutions Ltd as to the exact measurements of the rooms. Box Property Solutions Ltd retains the copyright on this plan and allows agents to use it with agreed permission.