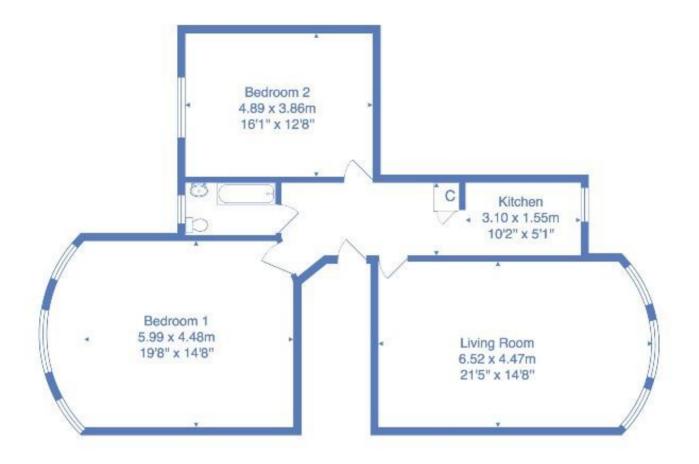

#### LIVING ROOM 21'5" x 14'8" (6.52m X 4.47m)

Larger than average bay window to rear which allows the room to get the afternoon and evening sun, picture rail, coving to ceiling, radiator.

### KITCHEN 10'2" x 5'1" (3.10m x 1.55m)

Custom made German fitted kitchen with soft close base units, work surfaces, single drainer sink, built-in electric oven, extractor hood, built-in slim dishwasher, space for fridge freezer, radiator, double glazed window to rear.

#### BEDROOM ONE 19'8" x 14'8" (5.99m x 4.48m)

Larger than average bay window to front, picture rail, radiator.

#### BEDROOM TWO 16'1" x 12'8" (4.89m x 3.86m)

Window to front, balcony, picture rail, built-in storage, radiator.

#### BATHROOM

Three piece white suite comprising vanity unit with sink, low level WC, window to front.

All measurements are approximate and for display purposes only.

No liability is accepted by either the agency or Box Property Solutions Ltd as to the exact measurements of the rooms. Box Property Solutions Ltd retains the copyright on this plan and allows agents to use it with agreed permission.