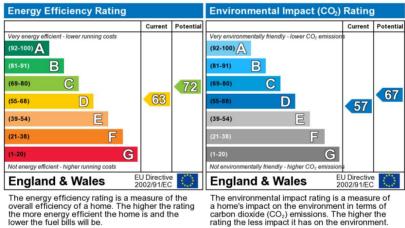

a home's impact on the environment in terms of carbon dioxide  $(CO_2)$  emissions. The higher the rating the less impact it has on the environment.