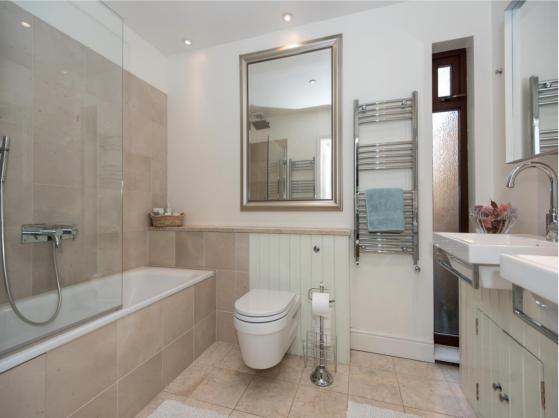

Entrance hallway offers a delightful straight line of sight through the reception room, inner hallway and family room to the rear garden. Wide inner hallway leads to 2 bedrooms, the master with a luxury en-suite bathroom and a separate cloakroom/w.c. A step leads down into the stunning kitchen/family room with designer roof lights, large granite central island, integrated appliances, utility area and folding doors onto the garden. Upstairs are 2 further bedrooms, a luxury family bathroom, storage room, access to eaves storage and a large hallway area suitable for use as a play room, office or family living area.