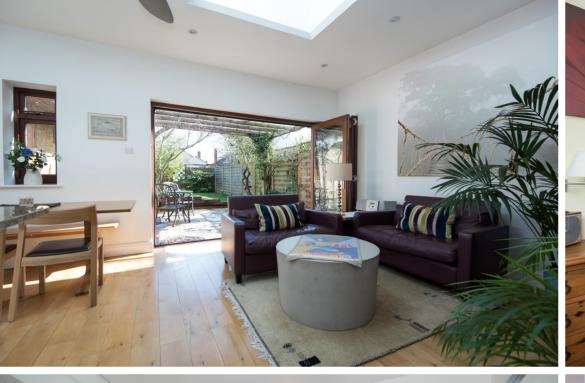

Entrance hallway offers a delightful straight line of sight through the reception room, inner hallway and family room to the rear garden. Wide inner hallway leads to 2 bedrooms, the master with a luxury en-suite bathroom and a separate cloakroom/w.c. A step leads down into the stunning kitchen/family room with designer roof lights, large granite central island, integrated appliances, utility area and folding doors onto the garden. Upstairs are 2 further bedrooms, a luxury family bathroom, storage room, access to eaves storage and a large hallway area suitable for use as a play room, office or family living area.