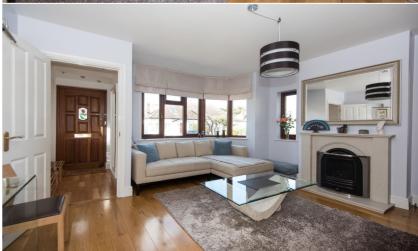

Entrance hallway offers a delightful straight line of sight through the reception room, inner hallway and family room to the rear garden. Wide inner hallway leads to 2 bedrooms, the master with a luxury en-suite bathroom and a separate cloakroom/w.c. A step leads down into the stunning kitchen/family room with designer roof lights, large granite central island, integrated appliances, utility area and folding doors onto the garden. Upstairs are 2 further bedrooms, a luxury family bathroom, storage room, access to eaves storage and a large hallway area suitable for use as a play room, office or family living area.