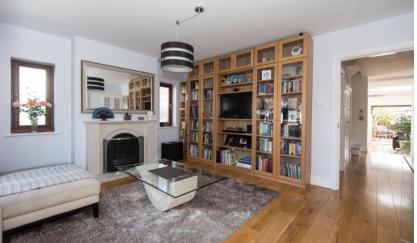

Entrance hallway offers a delightful straight line of sight through the reception room, inner hallway and family room to the rear garden. Wide inner hallway leads to 2 bedrooms, the master with a luxury en-suite bathroom and a separate cloakroom/w.c. A step leads down into the stunning kitchen/family room with designer roof lights, large granite central island, integrated appliances, utility area and folding doors onto the garden. Upstairs are 2 further bedrooms, a luxury family bathroom, storage room, access to eaves storage and a large hallway area suitable for use as a play room, office or family living area.