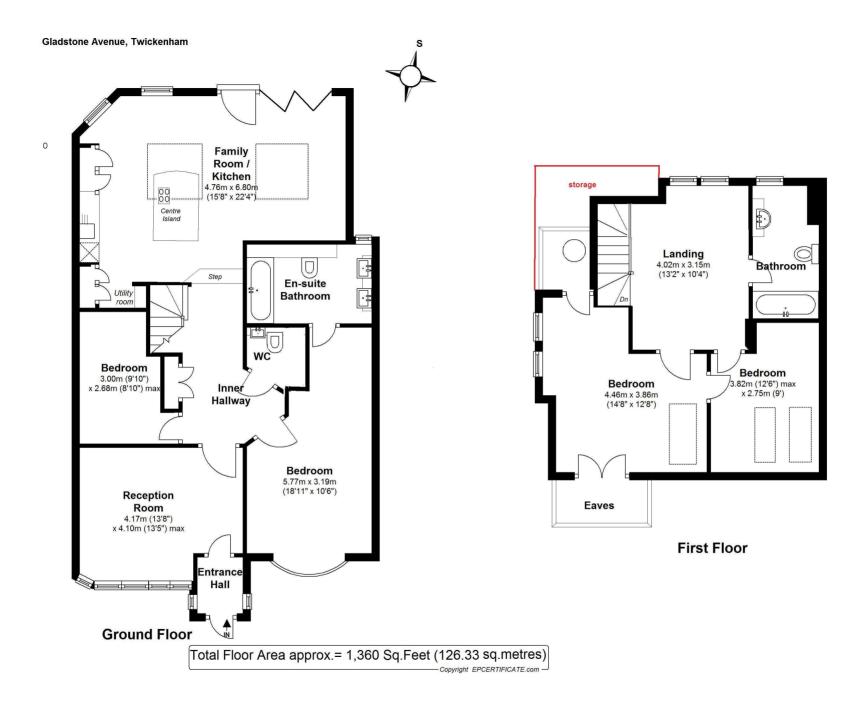

Architect designed property with an extension and dormer loft conversion providing 1360 sq ft of adaptable family living space over 2 floors. Completely refurbished to a incredibly high standard by the current owners with quality fixtures and fittings, solid wood flooring, double glazed hardwood windows/doors, passive air circulation system and luxury bathrooms and kitchen. The landscaped rear garden has water and power supply, LED ambience lighting, 2 patio areas with a connecting pathway, a lawn area, pergola over the rear folding doors, side access to the driveway and doors to the fully powered and lit workshop and the full size garage with an electric door.

Entrance hallway offers a delightful straight line of sight through the reception room, inner hallway and family room to the rear garden. Wide inner hallway leads to 2 bedrooms, the master with a luxury en-suite bathroom and a separate cloakroom/w.c. A step leads down into the stunning kitchen/family room with designer roof lights, large granite central island, integrated appliances, utility area and folding doors onto the garden. Upstairs are 2 further bedrooms, a luxury family bathroom, storage room, access to eaves storage and a large hallway area suitable for use as a play room, office or family living area.

Situated 0.4 miles from Kneller Gardens and the River Crane, 0.9 miles from Twickenham Green and 1.1 miles from Twickenham mainline train station and town centre. EPC Rating D

- Semi Detached Chalet Bungalow
- 4 Bedrooms and 2 Luxury Bathrooms
- Architect Designed Refurbishment
- High Specification Fixtures and Fittings
- Landscaped Garden, Garage and Workshop
- Living Room and Kitchen/Family Room
- Popular Twickenham Cul-de-Sac Location