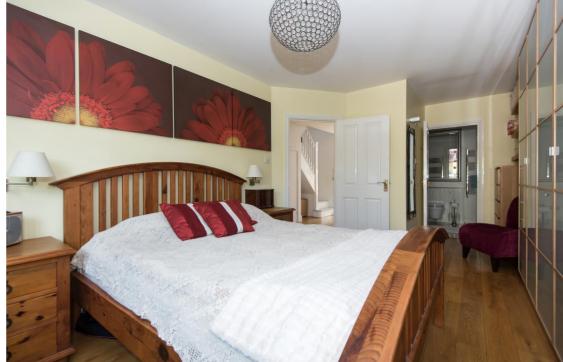

Entrance hallway offers a delightful straight line of sight through the reception room, inner hallway and family room to the rear garden. Wide inner hallway leads to 2 bedrooms, the master with a luxury en-suite bathroom and a separate cloakroom/w.c. A step leads down into the stunning kitchen/family room with designer roof lights, large granite central island, integrated appliances, utility area and folding doors onto the garden. Upstairs are 2 further bedrooms, a luxury family bathroom, storage room, access to eaves storage and a large hallway area suitable for use as a play room, office or family living area.