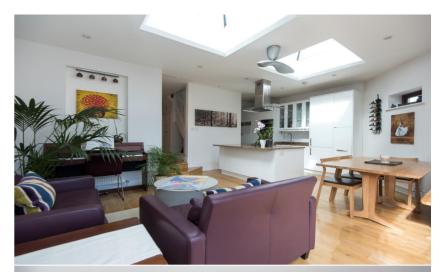

Entrance hallway offers a delightful straight line of sight through the reception room, inner hallway and family room to the rear garden. Wide inner hallway leads to 2 bedrooms, the master with a luxury en-suite bathroom and a separate cloakroom/w.c. A step leads down into the stunning kitchen/family room with designer roof lights, large granite central island, integrated appliances, utility area and folding doors onto the garden. Upstairs are 2 further bedrooms, a luxury family bathroom, storage room, access to eaves storage and a large hallway area suitable for use as a play room, office or family living area.