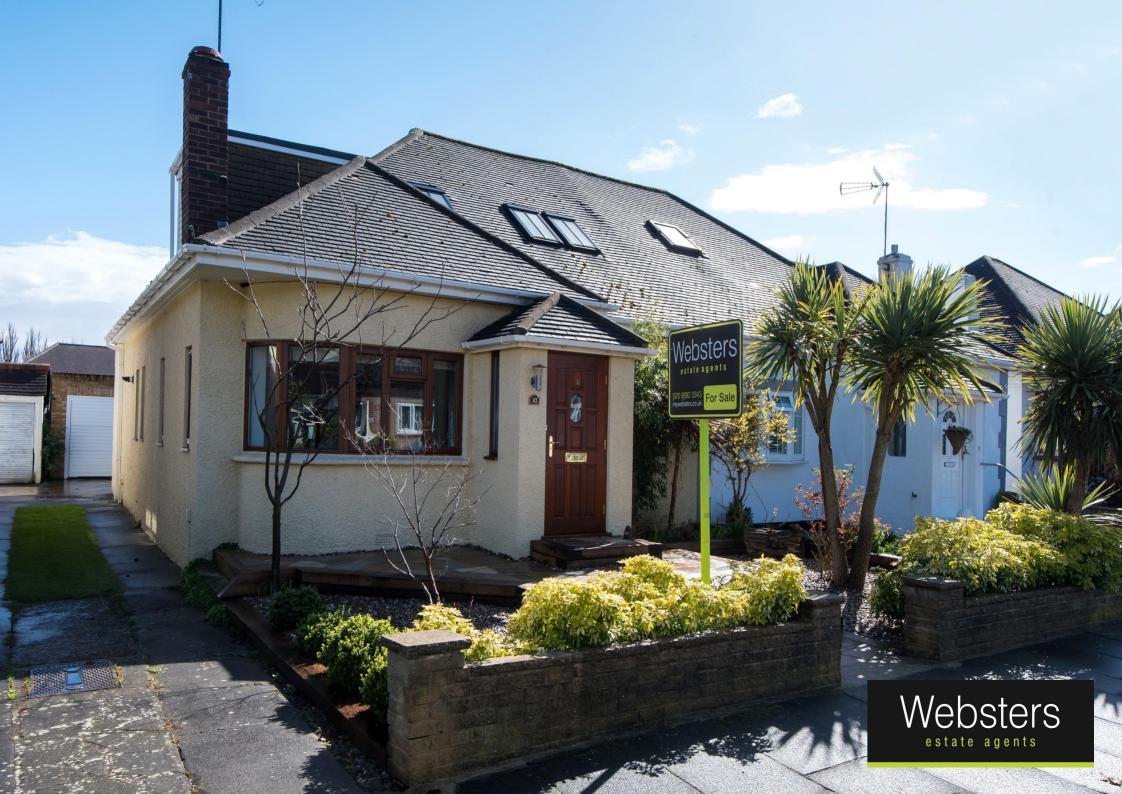

## 37 Gladstone Avenue, Twickenham, Middlesex, TW2 7PS

Viewings from Saturday 28th March with Best and Final Offers by Monday 27th April

Semi detached, 4 bedroom chalet style bungalow in a highly regarded residential area with a shared driveway, private garage and workshop and south facing garden.

Architect designed property with an extension and dormer loft conversion providing 1360 sq ft of adaptable family living space over 2 floors. Completely refurbished to a incredibly high standard by the current owners with quality fixtures and fittings, solid wood flooring, double glazed hardwood windows/doors, passive air circulation system and luxury bathrooms and kitchen. The landscaped rear garden has water and power supply, LED ambience lighting, 2 patio areas with a connecting pathway, a lawn area, pergola over the rear folding doors, side access to the driveway and doors to the fully powered and lit workshop and the full size garage with an electric door.

Situated 0.4 miles from Kneller Gardens and the River Crane, 0.9 miles from Twickenham Green and 1.1 miles from Twickenham mainline train station and town centre. EPC Rating D

- Semi Detached Chalet Bungalow
- 4 Bedrooms and 2 Luxury Bathrooms
- Architect Designed Refurbishment
- High Specification Fixtures and Fittings
- Landscaped Garden, Garage and Workshop
- Living Room and Kitchen/Family Room
- Popular Twickenham Cul-de-Sac Location