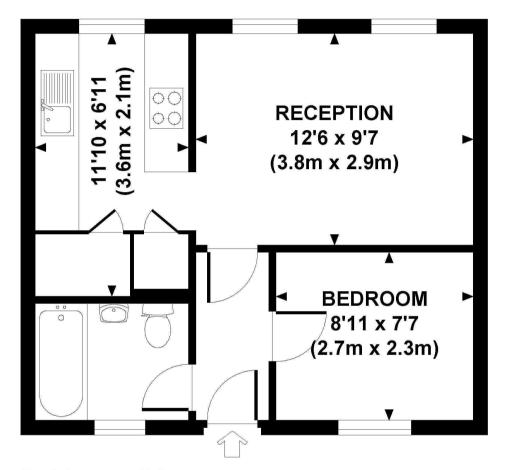

## **CHESTNUT HOUSE**

Approximate Gross Internal Area 342 sq ft / 31.8 sq m

SECOND FLOOR GROSS INTERNAL FLOOR AREA 342 SQ FT

® Northfields Estate Agents