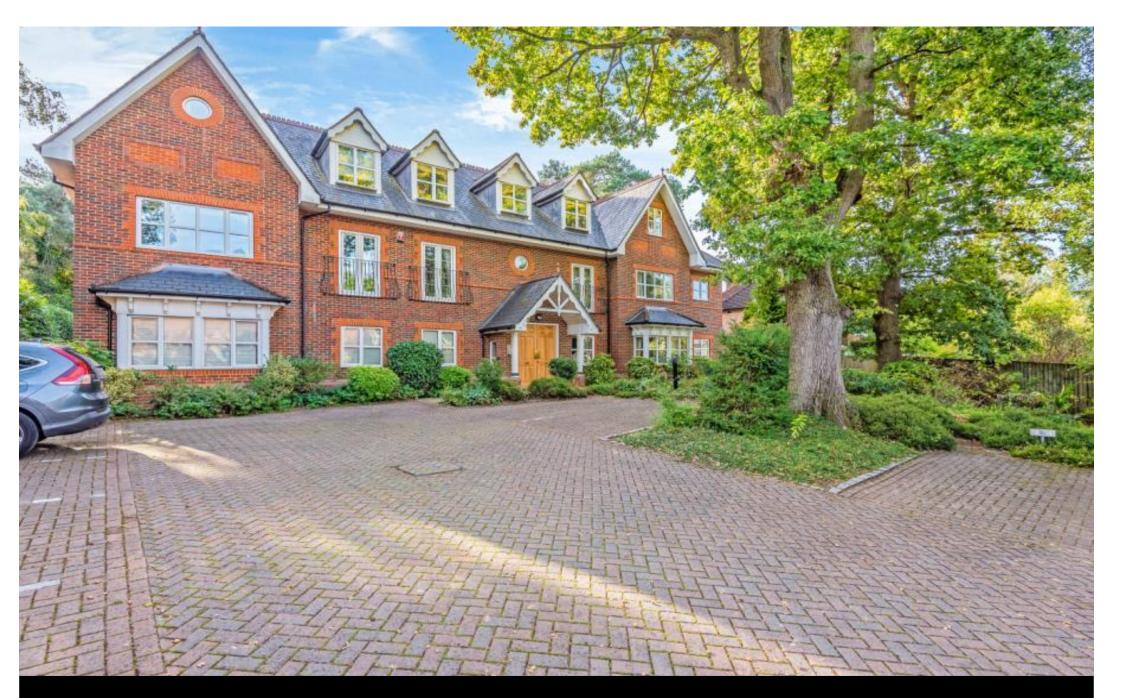

CAMBERLEY, SURREY

£1,550 Per calendar month

BUCKINGHAMS

## A spacious two bedroom, two bathroom first floor apartment situated in a gated development within a short walk of Camberley's town centre. EPC:B83.

Fees for tenants: Holding fee equivalent to one weeks rent, amendments to Tenancy Agreement after the document has been signed £50, change of sharer £50, stamp duty land tax (if total rent exceeds £125,000), 3% above the base rate of Bank of England per annum (calculated daily) for late/unpaid/returned rent payments, lost/damaged/broken keys/fobs or security devices at cost, deposit of five weeks rent if annual rent is less than £50,000 or six weeks rent if annual rent is £50,000 or more, all including VAT.