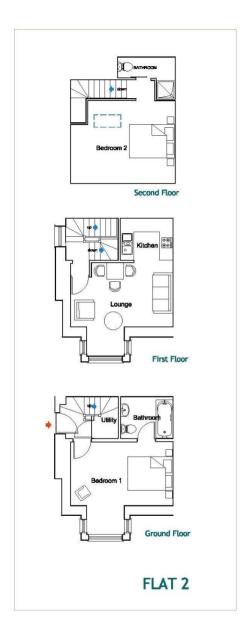

Large entrance hallway leads to the 2 bedrooms, the bathroom and the spacious living room which is open plan with the kitchen.

Service building to the rear provides for bike and refuse/recycling storage for the apartments and there is a shared courtyard garden area to the rear of the building