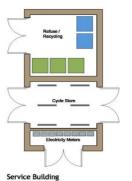

Large entrance hallway leads to the 2 bedrooms, the bathroom and the spacious living room which is open plan with the kitchen.

Service building to the rear provides for bike and refuse/recycling storage for the apartments and there is a shared courtyard garden area to the rear of the building