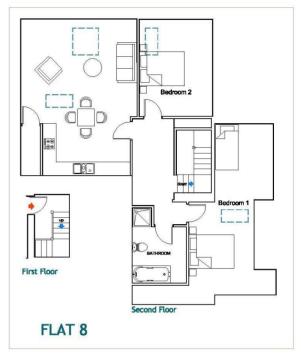

## 30 Belmont Road, Twickenham, TW2 5DA

Viewings from Saturday 27th June

Second floor 2 bedroom loft apartment in a brand new development of 8 luxury apartments in a stunning period property in a quiet residential cul-de-sac 0.4 miles from Twickenham Green, local shops, bars and restaurants and only 0.1 mile from closest bus stop with excellent transport links towards Heathrow and London.

With shared entry phone system access at the left hand side of the property and a private front door on the first floor, this lovely apartment offers 1076sq ft of living space with velux roof windows providing natural light.