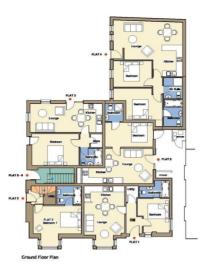

With shared entry phone system access at the left hand side of the property and a private front door on the first floor, this lovely apartment offers 1076sq ft of living space with velux roof windows providing natural light.

Large entrance hallway leads to the 2 bedrooms, the bathroom and the spacious living room which is open plan with the kitchen.

Service building to the rear provides for bike and refuse/recycling storage for the apartments and there is a shared courtyard garden area to the rear of the building

Final finish options are available (selection to be confirmed)

Located 0.8 miles from Strawberry Hill train station and the A316 with direct links into London and the M3

- Second Floor 2 Bedroom Apartment
- Stunning Period Conversion Property
- 1076 Sq Ft of Living Space
- First Floor Front Door Access
- Final Finish Options Available
- Residential Twickenham Location