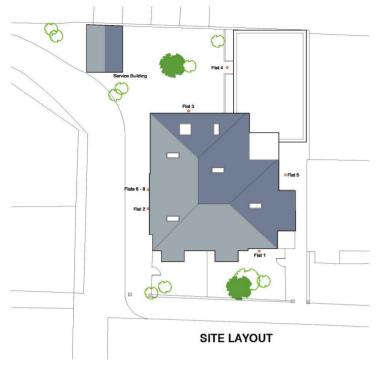

Large entrance hallway leads to the 2 bedrooms, the bathroom and the spacious living room which is open plan with the kitchen.

Service building to the rear provides for bike and refuse/recycling storage for the apartments and there is a shared courtyard garden area to the rear of the building

Belmont House Belmont Road Twickenham TW2 5DA

FLATS FIRST & SECOND FLOORS

a Websters Estate Agents 164 Heath Road, Twickenham, Middlesex TW1 4BN

t 020 8892 3343

e sales@mywebsters.co.uk w mywebsters.co.uk