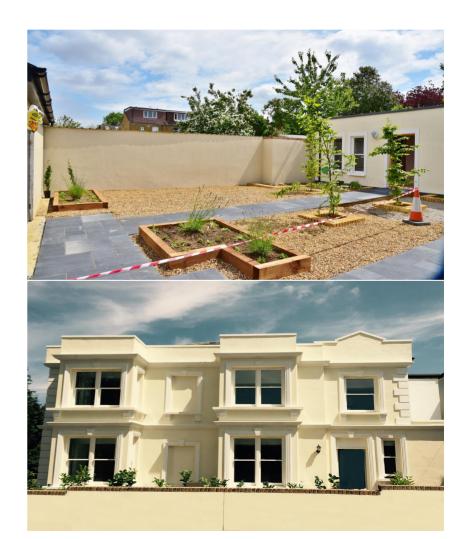

Large entrance hallway leads to the 2 bedrooms, the bathroom and the spacious living room which is open plan with the kitchen.

Service building to the rear provides for bike and refuse/recycling storage for the apartments and there is a shared courtyard garden area to the rear of the building

Belmont House Belmont Road Twickenham TW2 5DA

Belmont House Belmont Road Twickenham TW2 5DA