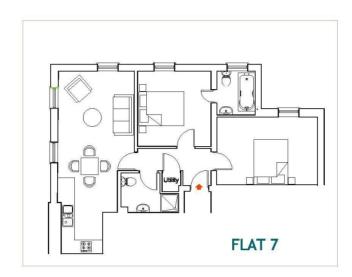

Large entrance hallway leads to the 2 bedrooms, the bathroom and the spacious living room which is open plan with the kitchen.

Service building to the rear provides for bike and refuse/recycling storage for the apartments and there is a shared courtyard garden area to the rear of the building