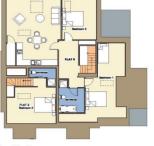

With shared entry phone system access at the left hand side of the property and a private front door on the first floor, this lovely apartment offers 1076sq ft of living space with velux roof windows providing natural light.

Large entrance hallway leads to the 2 bedrooms, the bathroom and the spacious living room which is open plan with the kitchen.

Service building to the rear provides for bike and refuse/recycling storage for the apartments and there is a shared courtyard garden area to the rear of the building

Final finish options are available (selection to be confirmed)

Located 0.8 miles from Strawberry Hill train station and the A316 with direct links into London and the M3

- Second Floor 2 Bedroom Apartment
- Stunning Period Conversion Property
- 1076 Sq Ft of Living Space
- First Floor Front Door Access
- Final Finish Options Available
- Residential Twickenham Location