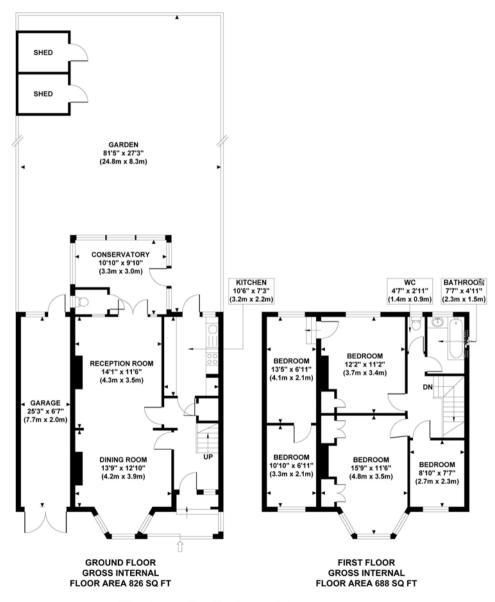

## **COSTONS LANE**

Approximate Gross Internal Area 1348 sq ft / 125.20 sq m Approximate Garage Area 166 sq ft / 15.40 sq m

Although every attempt has been made to ensure accuracy, all measurements are approximate and no responsibility is taken for any error, omission, or mid-statement. This floor plan is for illustrative purposes only and not to scale. Measured in accordance to RICS standards.