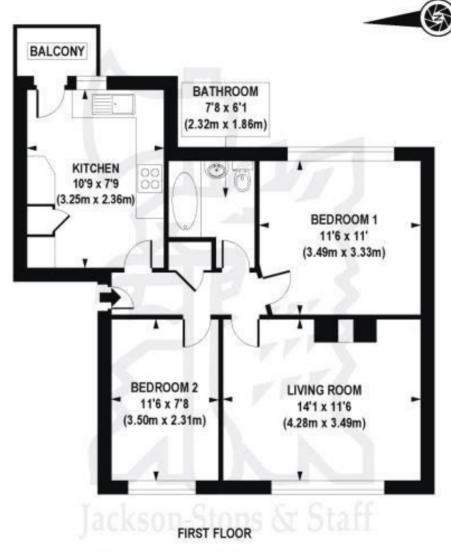

APPROX. GROSS INTERNAL FLOOR AREA 593 sq. ft / 55.05 sq. m

a Websters Estate Agents 36 Broad Street, Teddington, Middlesex TW11 8QY t 020 8614 6000

Disclaimer

e sales@mywebsters.co.uk w mywebsters.co.uk

These particulars, whilst believed to be accurate are set out as a general outline only for guidance and do not constitute any part of an offer or contract. Intending purchasers should not rely on them as statements of representation of fact, but must satisfy themselves by inspection or otherwise as to their accuracy. We have not carried out a detailed survey nor tested the services, appliances and specific fittings. Room sizes should not be relied upon for carpets and furnishings. The measurements given are approxiamte. No person in this firms employment has the autority to make or give any representation or warranty in respect of the property.