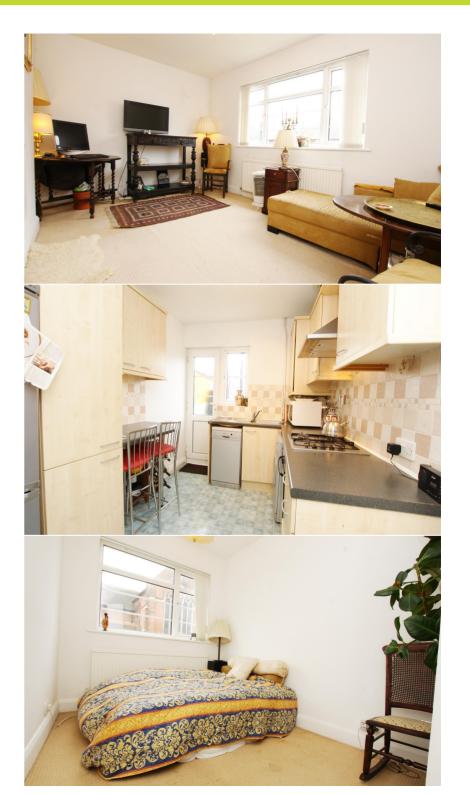

## 28 Churchview Road, Twickenham, TW2 5BT

A very well kept first floor apartment set within a popular 1930s development. The property has 2 double bedrooms, modern fitted kitchen, modern white bathroom suite and a light and airy feel throughout.

Twickenham Green is less than 350 yards away and bus stops are situated just 100 yards away on Staines Road.

- 2 Double Bedrooms
- Modern Kitchen
- Modern Bathroom
- First Floor
- Gas Central Heating
- Rear Balcony
- Double Glazing
- 350 Yards from Twickenham Green