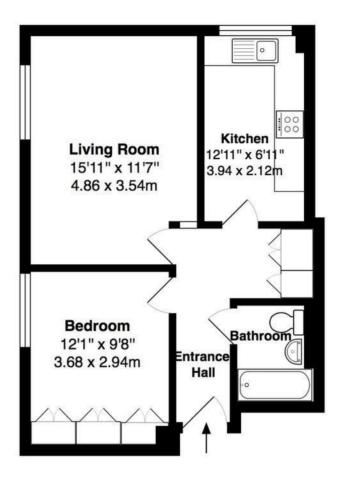

Entrance hallway leads to the double bedroom with fitted wardrobes, the bathroom, the spacious living/dining room with a large feature window and the separate fitted kitchen.

Located 0.3 miles from Bushy Park and 0.8 miles from Teddington Lock, the River Thames and towpath walks to Hampton Court Palace and Richmond upon Thames.

TOTAL FLOOR AREA approx.= 517 Sq.Feet (48 sq metres)