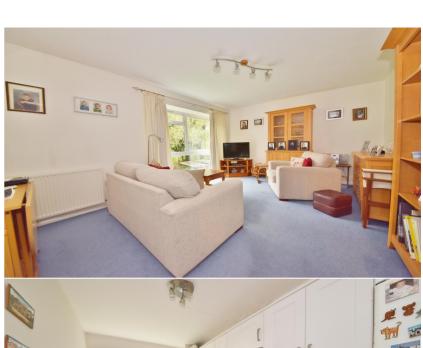

Entrance hallway leads to the double bedroom with fitted wardrobes, the bathroom, the spacious living/dining room with a large feature window and the separate fitted kitchen.

Located 0.3 miles from Bushy Park and 0.8 miles from Teddington Lock, the River Thames and towpath walks to Hampton Court Palace and Richmond upon Thames.