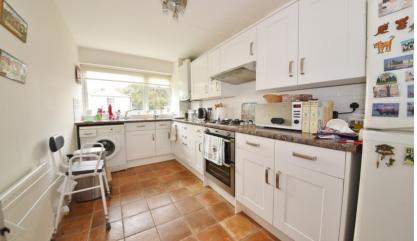

Entrance hallway leads to the double bedroom with fitted wardrobes, the bathroom, the spacious living/dining room with a large feature window and the separate fitted kitchen.

Located 0.3 miles from Bushy Park and 0.8 miles from Teddington Lock, the River Thames and towpath walks to Hampton Court Palace and Richmond upon Thames.