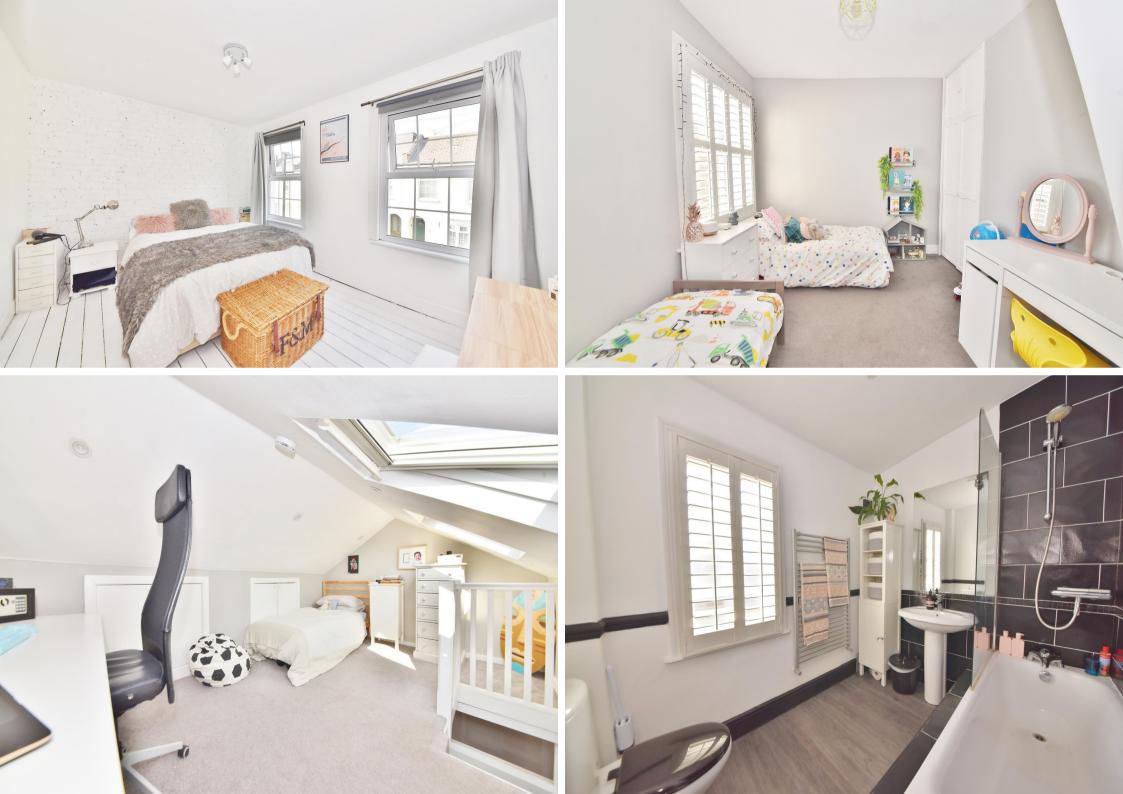

Front door leads into the open plan living room with space for seating and dining access to the separate, stylish fitted kitchen at the rear. Double doors open onto the L-shaped low maintenance garden with gated rear access. On the first floor are 2 double bedrooms with built in storage, the luxury family bathroom and steps up to the loft room with velux windows and eaves storage.