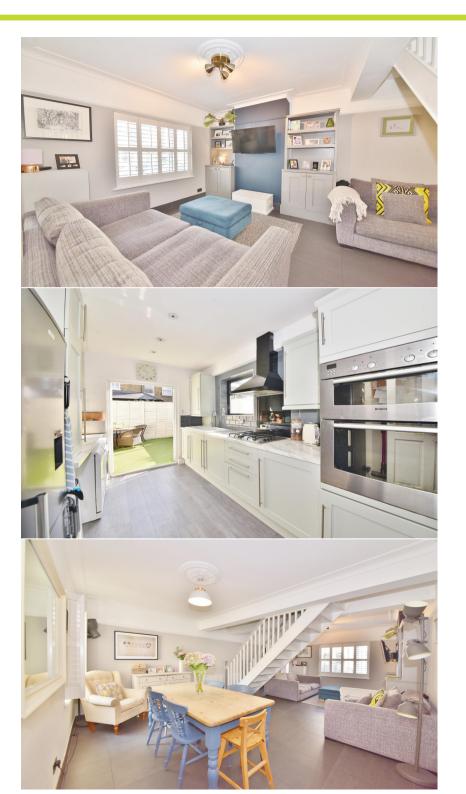

Front door leads into the open plan living room with space for seating and dining access to the separate, stylish fitted kitchen at the rear. Double doors open onto the L-shaped low maintenance garden with gated rear access. On the first floor are 2 double bedrooms with built in storage, the luxury family bathroom and steps up to the loft room with velux windows and eaves storage.