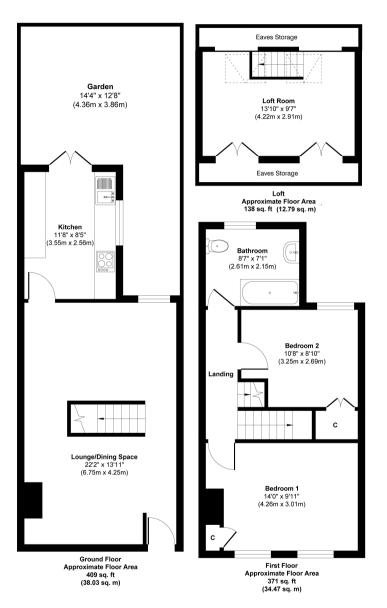

Front door leads into the open plan living room with space for seating and dining access to the separate, stylish fitted kitchen at the rear. Double doors open onto the L-shaped low maintenance garden with gated rear access. On the first floor are 2 double bedrooms with built in storage, the luxury family bathroom and steps up to the loft room with velux windows and eaves storage.

Approx. Gross Internal Floor Area 918 sq. ft / 85.29 sq. m

a Websters Estate Agents 36 Broad Street, Teddington, Middlesex TW11 8QY t 020 8614 6000

e sales@mywebsters.co.uk wmywebsters.co.uk