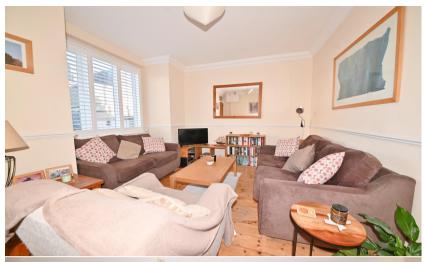

Entrance porch leads to the front door which opens into the bay fronted living with a door into the dining room. This spacious room overlooks the garden and has access to the kitchen and the bathroom at the rear. Doors open onto the low maintenance garden with a patio and artificial lawn. On the first floor are 2 double bedrooms, the rear with an en-suite shower room and hatch access to loft storage.