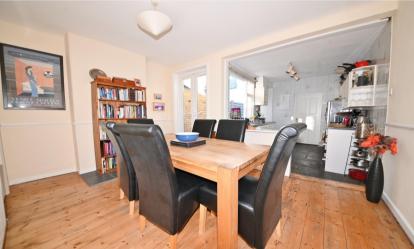

Entrance porch leads to the front door which opens into the bay fronted living with a door into the dining room. This spacious room overlooks the garden and has access to the kitchen and the bathroom at the rear. Doors open onto the low maintenance garden with a patio and artificial lawn. On the first floor are 2 double bedrooms, the rear with an en-suite shower room and hatch access to loft storage.