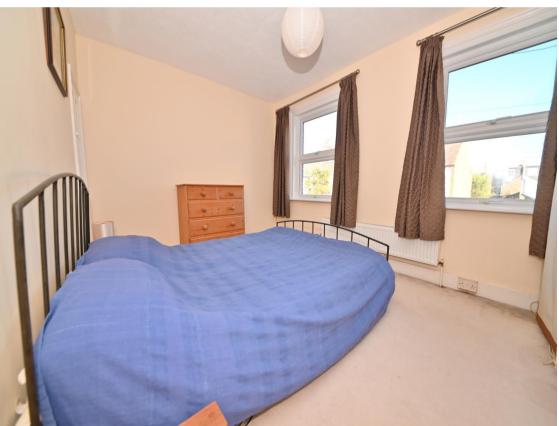

Entrance porch leads to the front door which opens into the bay fronted living with a door into the dining room. This spacious room overlooks the garden and has access to the kitchen and the bathroom at the rear. Doors open onto the low maintenance garden with a patio and artificial lawn. On the first floor are 2 double bedrooms, the rear with an en-suite shower room and hatch access to loft storage.