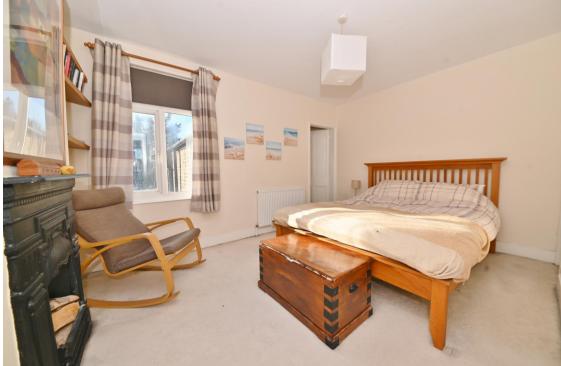

Entrance porch leads to the front door which opens into the bay fronted living with a door into the dining room. This spacious room overlooks the garden and has access to the kitchen and the bathroom at the rear. Doors open onto the low maintenance garden with a patio and artificial lawn. On the first floor are 2 double bedrooms, the rear with an en-suite shower room and hatch access to loft storage.