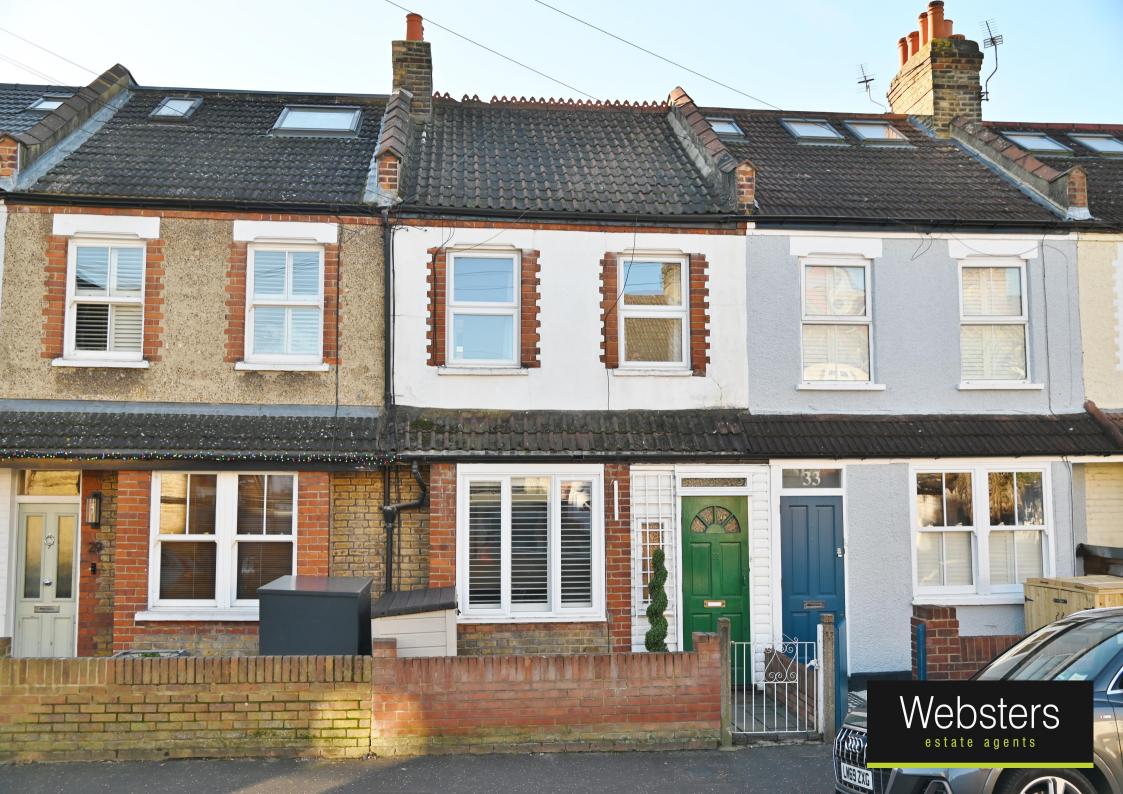

## Andover Road, Twickenham, TW2 6PD

Mid Terrace 2 double bedroom Victorian home in a popular cul-de-sac location with a south westerly facing garden. Situated just 0.3 miles from Twickenham Green, local shops, cafes and restaurants and within 0.4 miles of Archdeacon, TPA and Trafalgar Primary Schools.

With no onward chain and tastefully presented to offer 866 sq ft of living space over 2 floors with modern fixtures and fittings, wood flooring downstairs, double glazed windows and doors and potential to extend, reconfigure the layout and loft convert to create a bespoke 4 bedroom home (subject to Planning Permission and Building Regulations)

EPC Rating E

- Mid Terrace Victorian Home
- 2 Double Bedrooms and 2 Bathrooms
- No Onward Chain
- Potential to Extend and Loft Convert (stpp)
- South West Facing Garden
- 0.3 Miles from Twickenham Green
- Close to Numerous Popular Schools