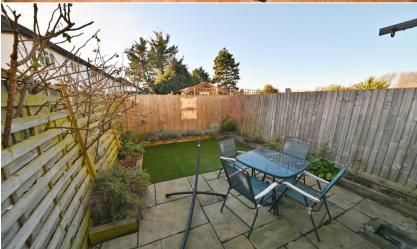

Entrance porch leads to the front door which opens into the bay fronted living with a door into the dining room. This spacious room overlooks the garden and has access to the kitchen and the bathroom at the rear. Doors open onto the low maintenance garden with a patio and artificial lawn. On the first floor are 2 double bedrooms, the rear with an en-suite shower room and hatch access to loft storage.

EPC Rating E

- Mid Terrace Victorian Home
- 2 Double Bedrooms and 2 Bathrooms
- No Onward Chain
- Potential to Extend and Loft Convert (stpp)
- South West Facing Garden
- 0.3 Miles from Twickenham Green
- Close to Numerous Popular Schools