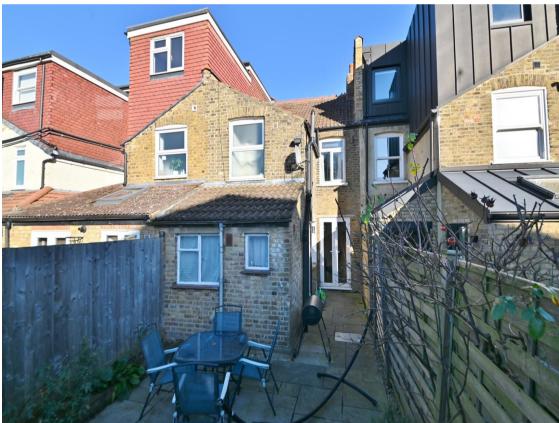

Entrance porch leads to the front door which opens into the bay fronted living with a door into the dining room. This spacious room overlooks the garden and has access to the kitchen and the bathroom at the rear. Doors open onto the low maintenance garden with a patio and artificial lawn. On the first floor are 2 double bedrooms, the rear with an en-suite shower room and hatch access to loft storage.