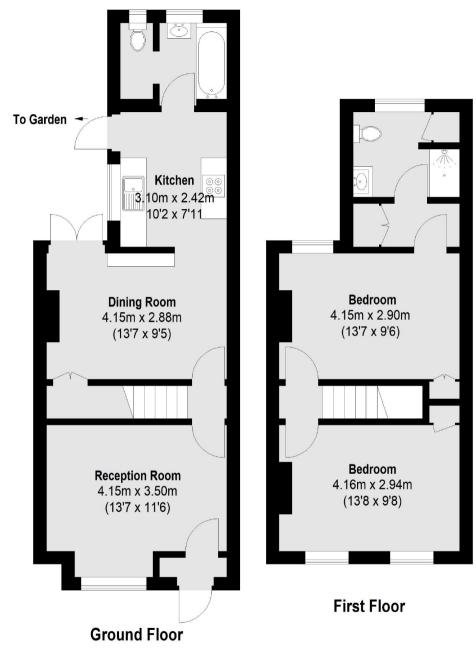

With no onward chain and tastefully presented to offer 866 sq ft of living space over 2 floors with modern fixtures and fittings, wood flooring downstairs, double glazed windows and doors and potential to extend, reconfigure the layout and loft convert to create a bespoke 4 bedroom home (subject to Planning Permission and Building Regulations)

Entrance porch leads to the front door which opens into the bay fronted living with a door into the dining room. This spacious room overlooks the garden and has access to the kitchen and the bathroom at the rear. Doors open onto the low maintenance garden with a patio and artificial lawn. On the first floor are 2 double bedrooms, the rear with an en-suite shower room and hatch access to loft storage.

Total area (approx.): 80.5 sq. m (866 sq. ft)

a Websters Estate Agents 36 Broad Street, Teddington, Middlesex TW11 8QY

t 020 8614 6000

e sales@mywebsters.co.uk w mywebsters.co.uk