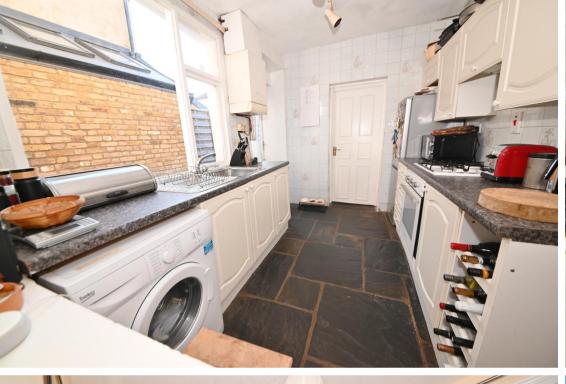

Entrance porch leads to the front door which opens into the bay fronted living with a door into the dining room. This spacious room overlooks the garden and has access to the kitchen and the bathroom at the rear. Doors open onto the low maintenance garden with a patio and artificial lawn. On the first floor are 2 double bedrooms, the rear with an en-suite shower room and hatch access to loft storage.