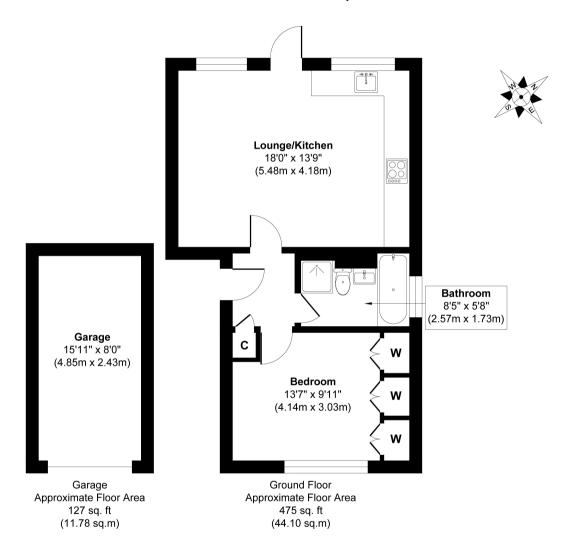

Spacious entrance hallway with storage leads to the double bedroom with fitted wardrobes, the bathroom with a bath and separate shower cubicle and the living room with a seating area, space for dining, a contemporary style intregrated kitchen and a door opening directly onto the communal gardens.

## Harrowdene Gardens, TW11

Approx. Gross Internal Floor Area 601 sq. ft / 55.88 sq. m (including garage)

a Websters Estate Agents 36 Broad Street, Teddington, Middlesex TW11 8QY

t 020 8614 6000

e sales@mywebsters.co.uk w mywebsters.co.uk