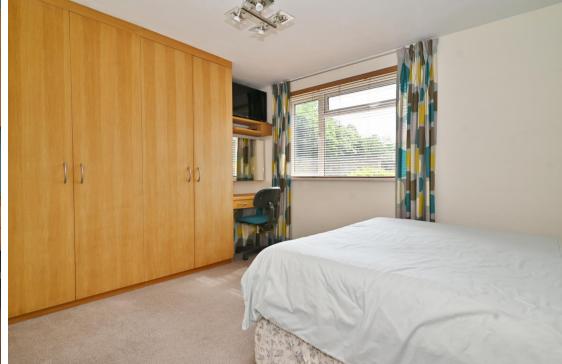

Spacious entrance hallway with storage leads to the double bedroom with fitted wardrobes, the bathroom with a bath and separate shower cubicle and the living room with a seating area, space for dining, a contemporary style intregrated kitchen and a door opening directly onto the communal gardens.