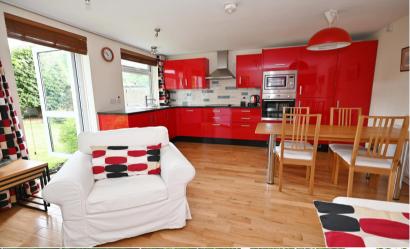

Spacious entrance hallway with storage leads to the double bedroom with fitted wardrobes, the bathroom with a bath and separate shower cubicle and the living room with a seating area, space for dining, a contemporary style intregrated kitchen and a door opening directly onto the communal gardens.