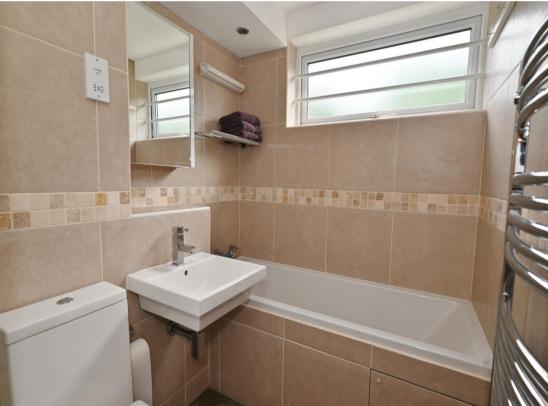

Spacious entrance hallway with storage leads to the double bedroom with fitted wardrobes, the bathroom with a bath and separate shower cubicle and the living room with a seating area, space for dining, a contemporary style intregrated kitchen and a door opening directly onto the communal gardens.