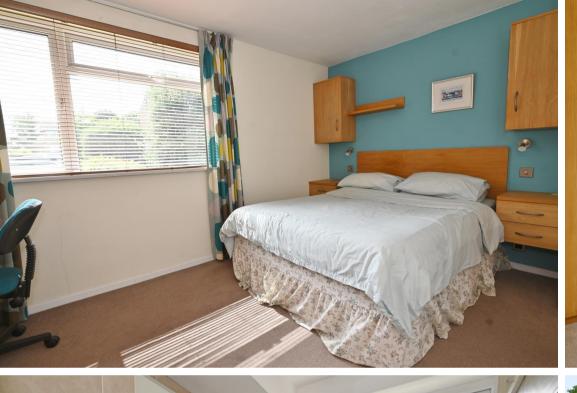

Spacious entrance hallway with storage leads to the double bedroom with fitted wardrobes, the bathroom with a bath and separate shower cubicle and the living room with a seating area, space for dining, a contemporary style intregrated kitchen and a door opening directly onto the communal gardens.