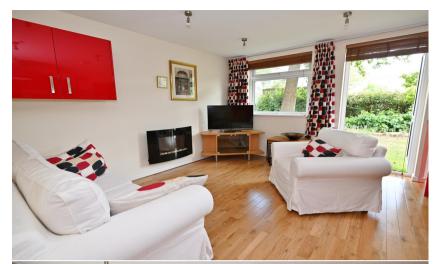

Spacious entrance hallway with storage leads to the double bedroom with fitted wardrobes, the bathroom with a bath and separate shower cubicle and the living room with a seating area, space for dining, a contemporary style intregrated kitchen and a door opening directly onto the communal gardens.