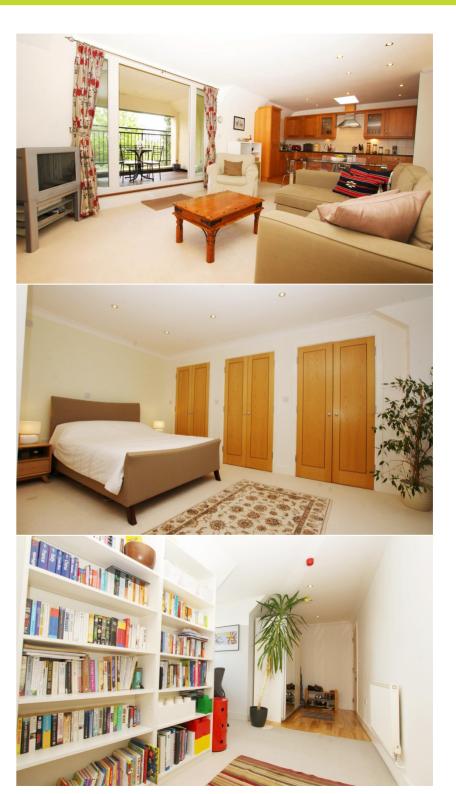

Superbly presented throughout with a light and airy feel, high specification fittings and neutral decor, this 2 bedroom apartment offers 1031sq ft of very pleasing and well planned living space.

Entrance hallway has a recessed study area with storage and leads to the 2 bedrooms, luxury bathroom and the fabulous 26ft open plan living room and fully fitted kitchen. Double doors open onto the decked and covered balcony with views over the pretty communal gardens.