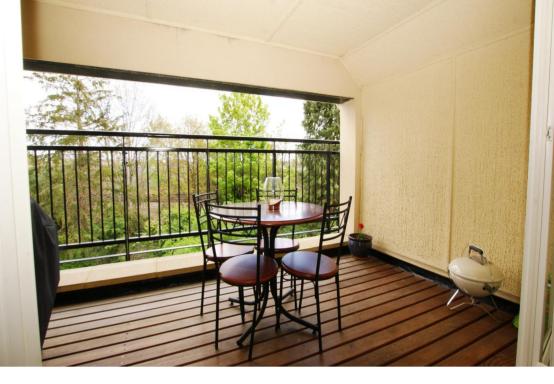

Superbly presented throughout with a light and airy feel, high specification fittings and neutral decor, this 2 bedroom apartment offers 1031sq ft of very pleasing and well planned living space.

Entrance hallway has a recessed study area with storage and leads to the 2 bedrooms, luxury bathroom and the fabulous 26ft open plan living room and fully fitted kitchen. Double doors open onto the decked and covered balcony with views over the pretty communal gardens.