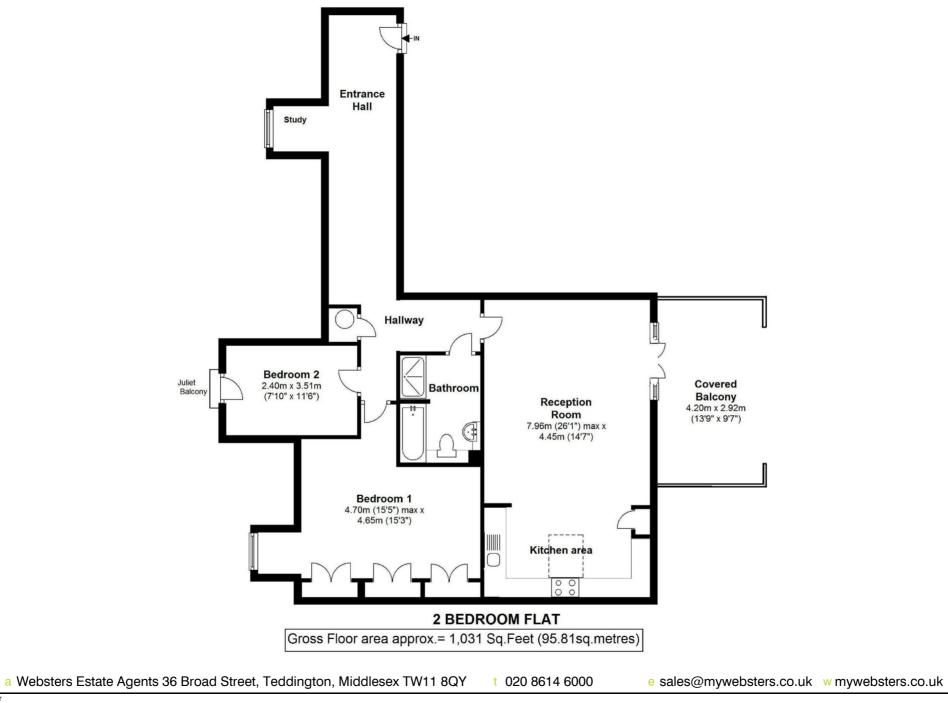

Superbly presented throughout with a light and airy feel, high specification fittings and neutral decor, this 2 bedroom apartment offers 1031sq ft of very pleasing and well planned living space.

Entrance hallway has a recessed study area with storage and leads to the 2 bedrooms, luxury bathroom and the fabulous 26ft open plan living room and fully fitted kitchen. Double doors open onto the decked and covered balcony with views over the pretty communal gardens.

Situated just 0.4 miles from Strawberry Hill train station and only 1 mile from Twickenham Mainline Station and shopping area. EPC Rating C

- Modern Development with Parking
- Second Floor Apartment (Top Floor)
- Excellent Condition Throughout
- Spacious Living/Kitchen Area
- Covered Balcony
- 2 Bedrooms
- 1031Sq Ft Living Space
- 0.2 Miles from Twickenham Green