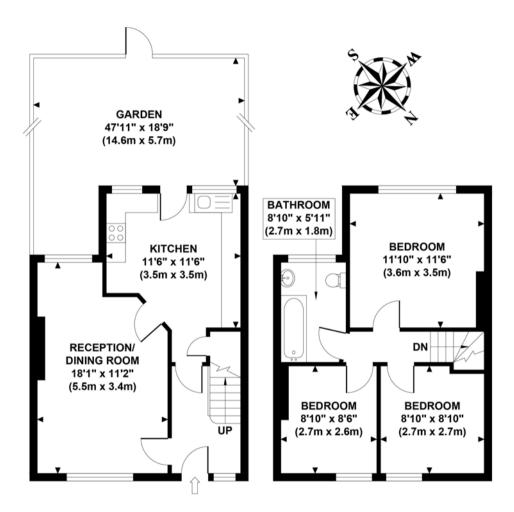

## Approximate Gross Internal Area 764 sq ft / 71.0 sq m

GROUND FLOOR GROSS INTERNAL FLOOR AREA 382 SQ FT FIRST FLOOR GROSS INTERNAL FLOOR AREA 382 SQ FT

Although every attempt has been made to ensure accuracy, all measurements are approximate and no responsibility is taken for any error, omission, or mid-statement. This floor plan is for illustrative purposes only and not to scale. Measured in accordance to RICS standards.