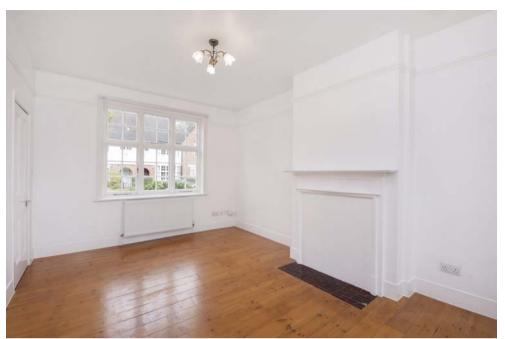

### NORTH VIEW, W5

£760,000

Eat-In Kitchen Three Bedrooms

On Street

A lovely three bedroom Edwardian Brentham house with a 47ft deep southerly aspect rear garden. The ground floor offers a good space for entertaining with a bright 18ft double aspect reception room and a separate eat in kitchen which opens out to the garden. Upstairs on the first floor there are three bedrooms and a family bathroom. As the vendors sole agent we confirm there is no onward chain and we advise an early inspection to avoid disappointment.