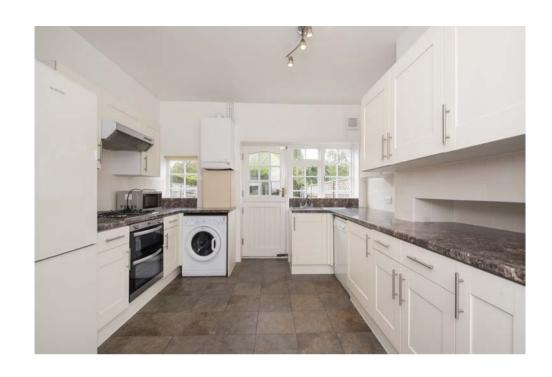

### NORTH VIEW, W5

£760,000

Eat-In Kitchen Three Bedrooms

On Street

A lovely three bedroom Edwardian Brentham house with a 47ft deep southerly aspect rear garden. The ground floor offers a good space for entertaining with a bright 18ft double aspect reception room and a separate eat in kitchen which opens out to the garden. Upstairs on the first floor there are three bedrooms and a family bathroom. As the vendors sole agent we confirm there is no onward chain and we advise an early inspection to avoid disappointment.