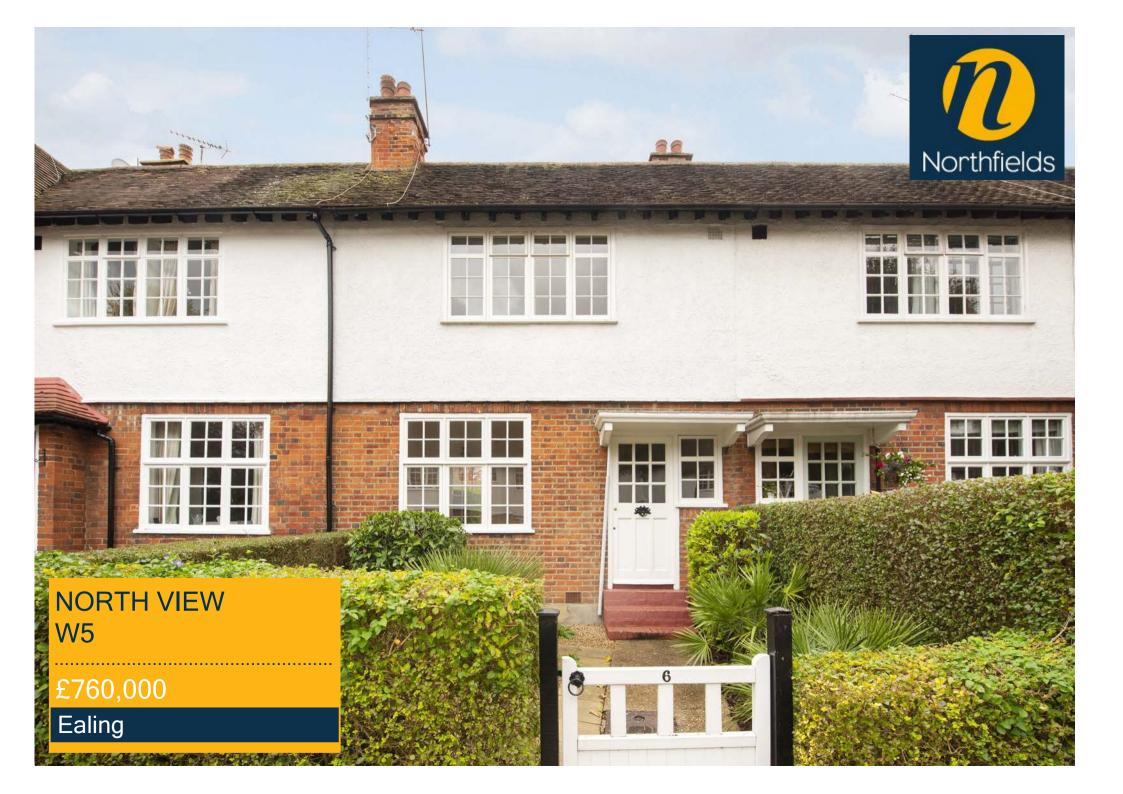

### NORTH VIEW, W5

£760,000

Eat-In Kitchen Three Bedrooms

On Street

A lovely three bedroom Edwardian Brentham house with a 47ft deep southerly aspect rear garden. The ground floor offers a good space for entertaining with a bright 18ft double aspect reception room and a separate eat in kitchen which opens out to the garden. Upstairs on the first floor there are three bedrooms and a family bathroom. As the vendors sole agent we confirm there is no onward chain and we advise an early inspection to avoid disappointment.