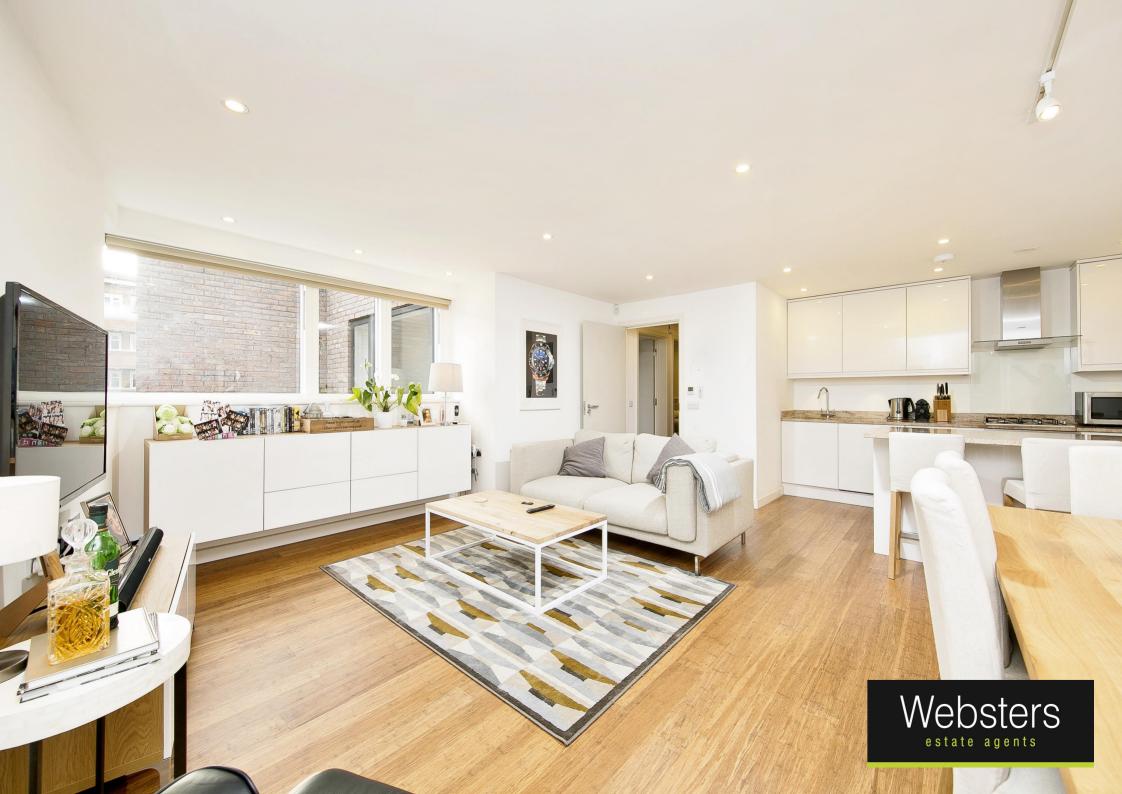

Situated just 0.2 miles from Twickenham Green and local shops and 0.7 miles from Twickenham town centre, Radnor Gardens and the River Thames

Built in 2013, with a 10 year guarantee and 125 year Lease, this stunning energy efficient contemporary home offers 807 sq ft of well proportioned living space with high specification fixtures and fittings, hard wearing bamboo flooring with underfloor heating, modern neutral decor and a southerly aspect open plan living room.

Steps from the communal garden lead up to the covered private front door. Entrance hallway leads to the 2 double bedrooms, storage cupboards, the luxury bathroom and into the kitchen/living room. This light and airy, dual aspect room has an integrated kitchen with granite worktops and a breakfast bar with adequate space for a dining table and a seating area.