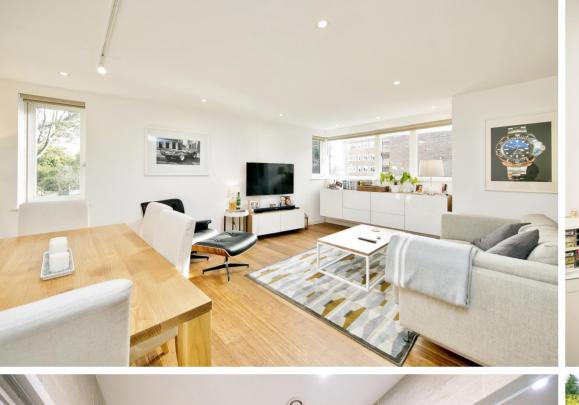

Steps from the communal garden lead up to the covered private front door. Entrance hallway leads to the 2 double bedrooms, storage cupboards, the luxury bathroom and into the kitchen/living room. This light and airy, dual aspect room has an integrated kitchen with granite worktops and a breakfast bar with adequate space for a dining table and a seating area.