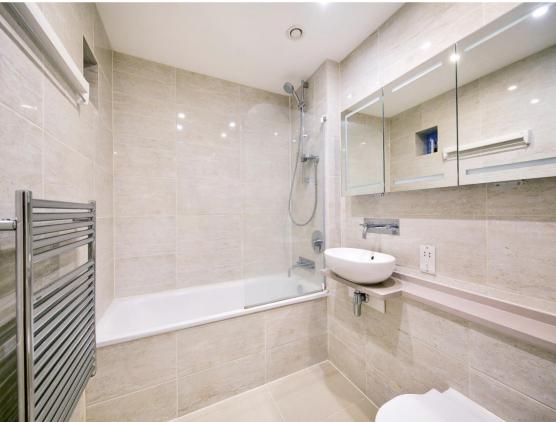

Steps from the communal garden lead up to the covered private front door. Entrance hallway leads to the 2 double bedrooms, storage cupboards, the luxury bathroom and into the kitchen/living room. This light and airy, dual aspect room has an integrated kitchen with granite worktops and a breakfast bar with adequate space for a dining table and a seating area.