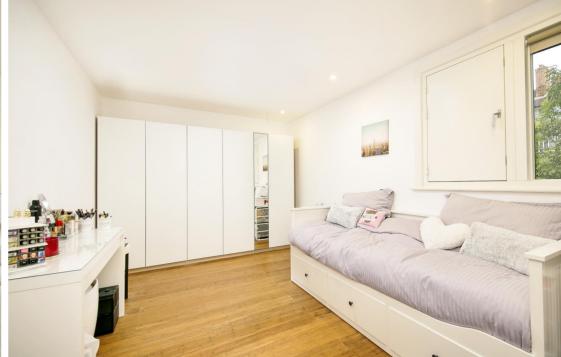

Steps from the communal garden lead up to the covered private front door. Entrance hallway leads to the 2 double bedrooms, storage cupboards, the luxury bathroom and into the kitchen/living room. This light and airy, dual aspect room has an integrated kitchen with granite worktops and a breakfast bar with adequate space for a dining table and a seating area.