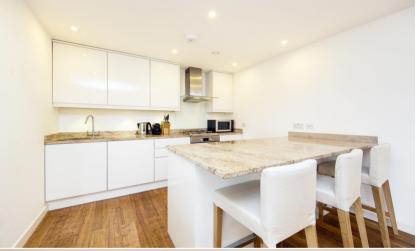

Steps from the communal garden lead up to the covered private front door. Entrance hallway leads to the 2 double bedrooms, storage cupboards, the luxury bathroom and into the kitchen/living room. This light and airy, dual aspect room has an integrated kitchen with granite worktops and a breakfast bar with adequate space for a dining table and a seating area.