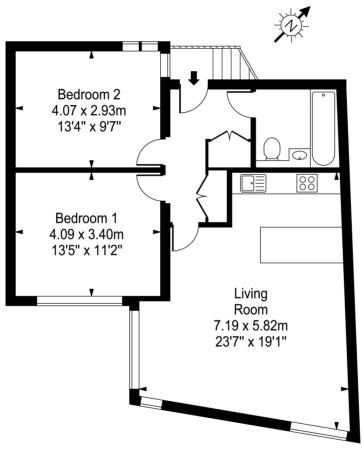

## **Callington Mews**

Approx. Gross Internal Area

75 Sq M - 807 Sq Ft

First Floor