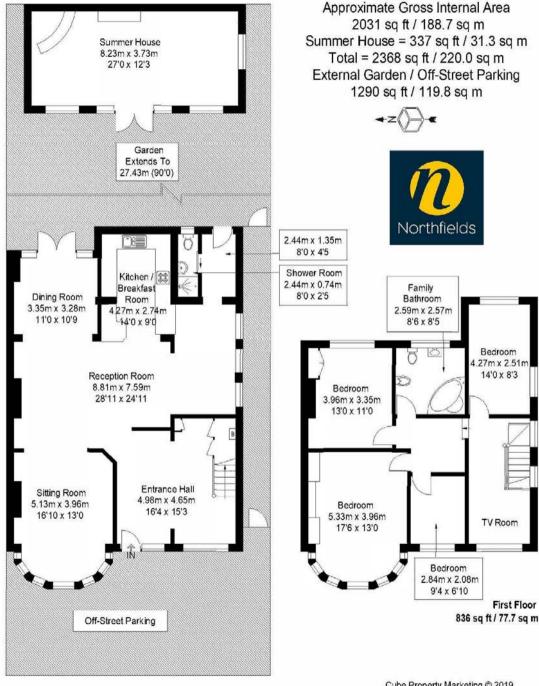

Ground Floor 1195 sq ft / 111.0 sq m Cube Property Marketing © 2019 Illustration for identification purposes only, measurements are approximate, not to scale.