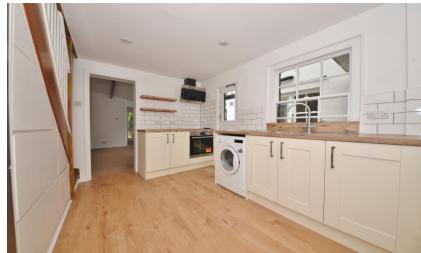

Front door opens into the living/dining room with a stylish fitted kitchen and access to the living room and family bathroom at the rear. A door opens onto the garden with a patio, lawn, pond, mature planting, the home office and use of shared side access from the road. On the first floor are 2 double bedrooms and access to loft storage.