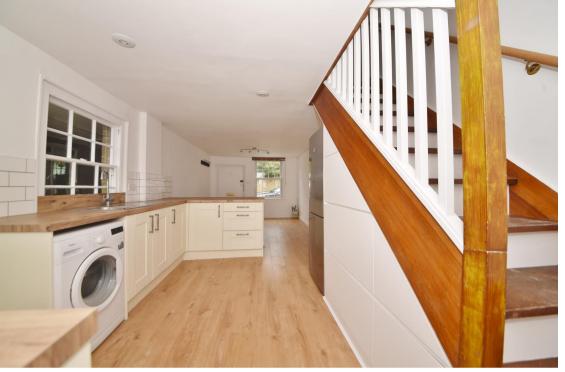

Front door opens into the living/dining room with a stylish fitted kitchen and access to the living room and family bathroom at the rear. A door opens onto the garden with a patio, lawn, pond, mature planting, the home office and use of shared side access from the road. On the first floor are 2 double bedrooms and access to loft storage.