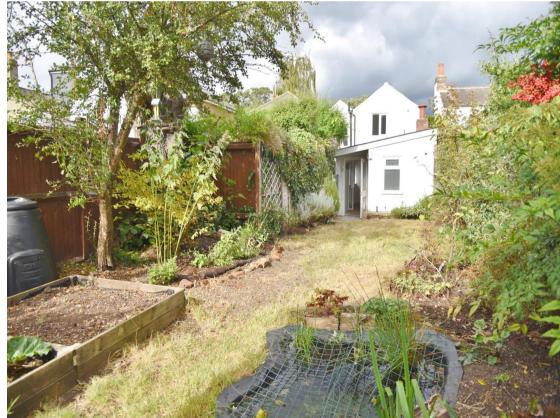

Front door opens into the living/dining room with a stylish fitted kitchen and access to the living room and family bathroom at the rear. A door opens onto the garden with a patio, lawn, pond, mature planting, the home office and use of shared side access from the road. On the first floor are 2 double bedrooms and access to loft storage.