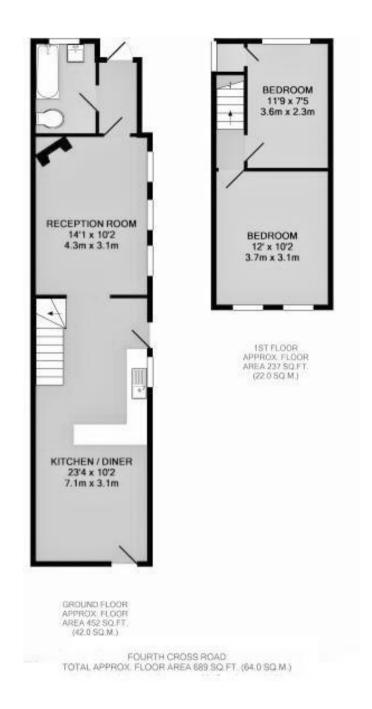

Tastefully presented to offer 689 sq ft of living space over 2 floors with modern fixtures, fittings and floorings, double glazed windows and doors, neutral decor and a purpose built home office in the garden.

Front door opens into the living/dining room with a stylish fitted kitchen and access to the living room and family bathroom at the rear. A door opens onto the garden with a patio, lawn, pond, mature planting, the home office and use of shared side access from the road. On the first floor are 2 double bedrooms and access to loft storage.