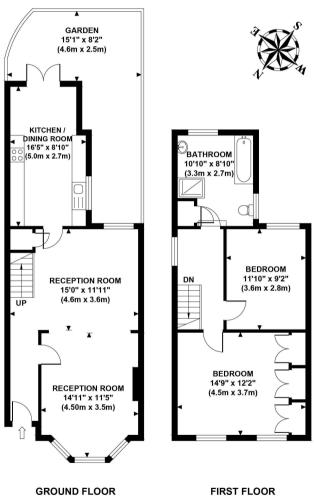

## **BROOMFIELD ROAD**

Approximate Gross Internal Area 977 sq ft / 90.70 sq m

GROUND FLOOR GROSS INTERNAL FLOOR AREA 516 SQ FT

FIRST FLOOR GROSS INTERNAL FLOOR AREA 461 SQ FT

Although every attempt has been made to ensure accuracy, all measurements are approximate and no responsibility is taken for any error, omission, or mid-statement. This floor plan is for illustrative purposes only and not to scale. Measured in accordance to RICS standards.