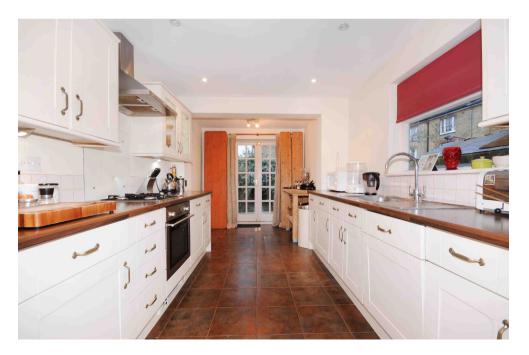

## **BROOMFIELD ROAD, W13**

£680,000

A stunning two double bedroom period house which has been refurbished to a high standard offering modern, generous accommodation throughout.

A spacious double reception room with period features leads into the separate galley style kitchen with ample storage and fitted appliances. French doors access the charming courtyard garden.