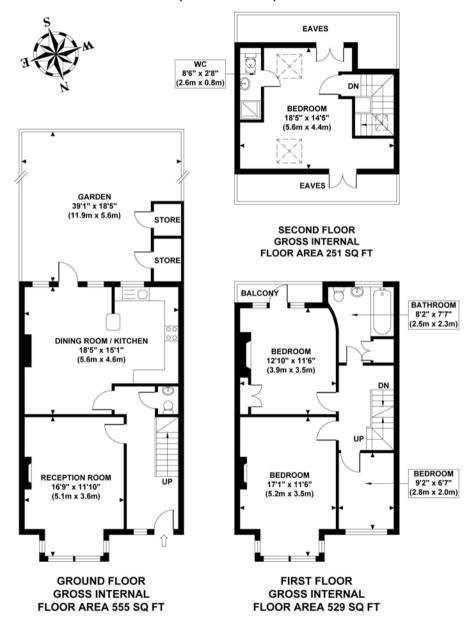

#### MIDHURST ROAD

#### Approximate Gross Internal Area 1335 sq ft / 124.0 sq m

Although every attempt has been made to ensure accuracy, all measurements are approximate and no responsibility is taken for any error, omission, or mid-statement. This floor plan is for illustrative purposes only and not to scale. Measured in accordance to RICS standards.