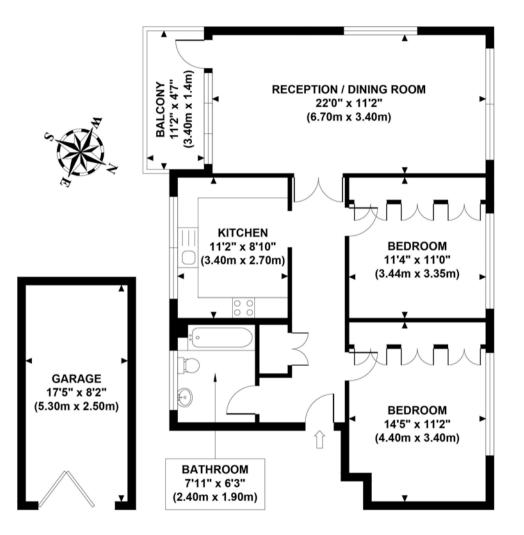

#### **PERIVALE GRANGE**

Approximate Gross Internal Area 949 sq ft / 88.16 sq m (Including Garage) 806 sq ft / 74.87 sq m (Excluding Garage)

GARAGE GROSS INTERNAL FLOOR AREA 143 SQ FT SECOND FLOOR GROSS INTERNAL FLOOR AREA 806 SQ FT

Although every attempt has been made to ensure accuracy, all measurements are approximate and no responsibility is taken for any error, omission, or mid-statement. This floor plan is for illustrative purposes only and not to scale. Measured in accordance to RICS standards.