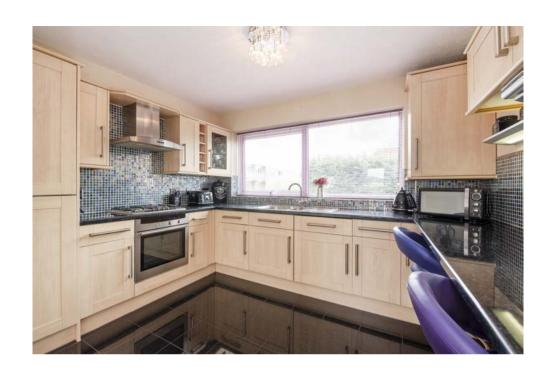

# £425,000 - Fixed Price

Two Bedrooms Bathroom

Occupying an enviable position opposite the scenic open spaces of Ealing Golf Course is this spacious 806 sq.ft two double bedroom first floor apartment set within this private peaceful development. This immaculate flat showcases a 22ft reception room with a south-facing balcony overlooking beautiful communal gardens. The property also comes with a garage, allocated parking and a share in the freehold.