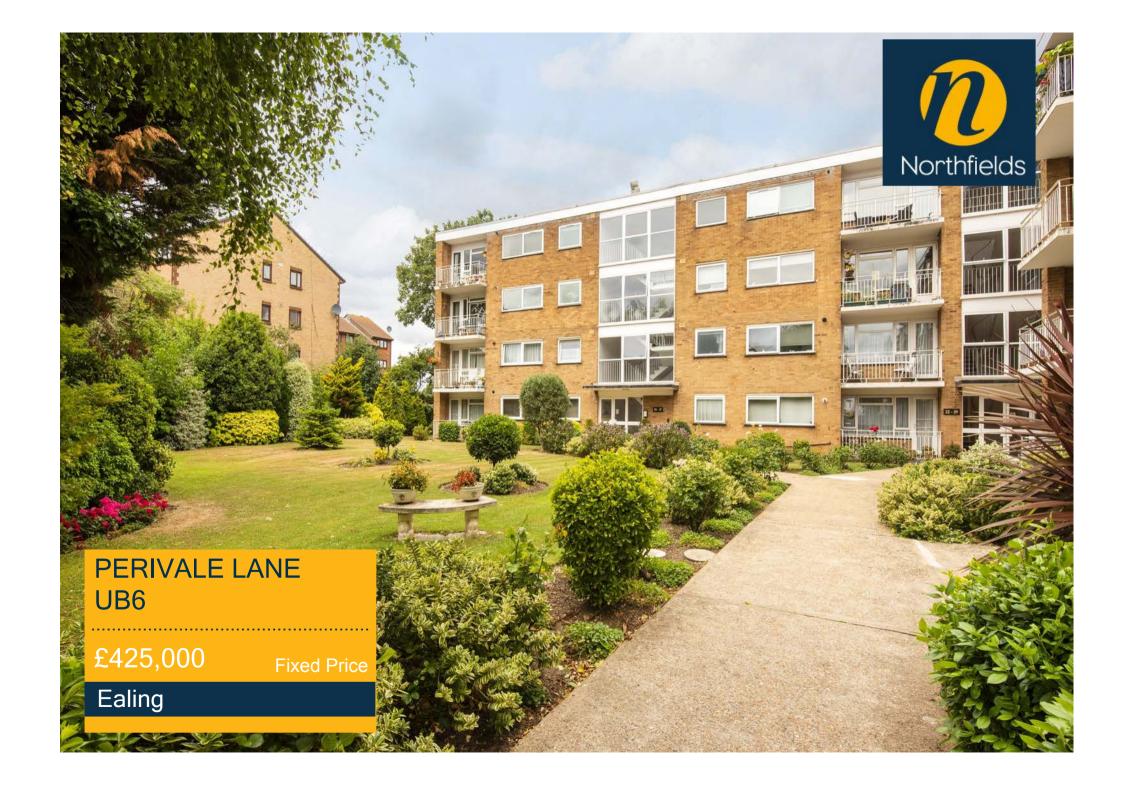

## PERIVALE LANE, UB6

# £425,000 - Fixed Price

Two Bedrooms Bathroom

Occupying an enviable position opposite the scenic open spaces of Ealing Golf Course is this spacious 806 sq.ft two double bedroom first floor apartment set within this private peaceful development. This immaculate flat showcases a 22ft reception room with a south-facing balcony overlooking beautiful communal gardens. The property also comes with a garage, allocated parking and a share in the freehold.