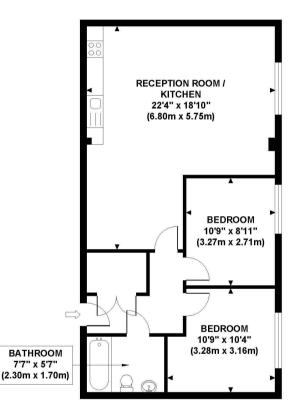

#### **BROMYARD HOUSE**

Approximate Gross Internal Area 691 sq ft / 64.20 sq m

SECOND FLOOR GROSS INTERNAL FLOOR AREA 691 SQ FT

Although every attempt has been made to ensure accuracy, all measurements are approximate and no responsibility is taken for any error, omission, or mid-statement. This floor plan is for illustrative purposes only and not to scale. Measured in accordance to RICS standards. GB PRO PHOTOS