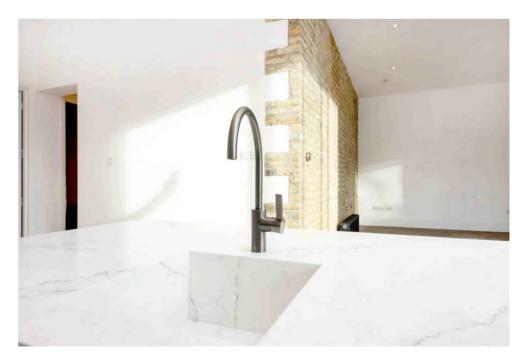

### GORDON ROAD, W5

£875,000

A truly exceptional two bedroom apartment situated on the ground floor of this impressive, newly renovated double fronted Edwardian house. Meticulously renovated to integrate state-ofthe-art fixtures and finishes to create an air of elegance and sophistication. This apartment offers luxury in every aspect, showcased in its attention to detail along with architectural contemporary designs throughout. The living space has been thoughtfully laid out to fuse functionality as well as offering the perfect area for entertaining, highlighting an exposed brick feature wall, glass box window, parquet flooring and floor to ceiling sliding doors leading out onto a private south facing garden. The master bedroom incorporates a stylish en-suite as well as direct access to the garden, passing through a tasteful water feature. Further benefiting from allocated of street parking and access to communal gardens which includes a heated 10 metre lap pool.