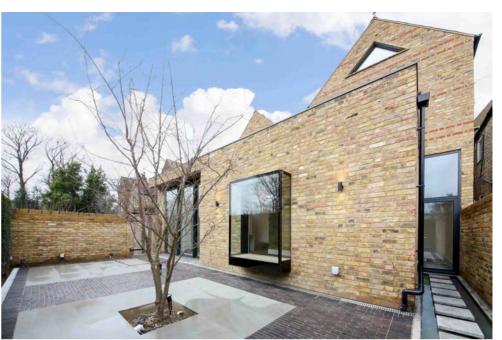

### GORDON ROAD, W5

£875,000

A truly exceptional two bedroom apartment situated on the ground floor of this impressive, newly renovated double fronted Edwardian house. Meticulously renovated to integrate state-ofthe-art fixtures and finishes to create an air of elegance and sophistication. This apartment offers luxury in every aspect, showcased in its attention to detail along with architectural contemporary designs throughout. The living space has been thoughtfully laid out to fuse functionality as well as offering the perfect area for entertaining, highlighting an exposed brick feature wall, glass box window, parquet flooring and floor to ceiling sliding doors leading out onto a private south facing garden. The master bedroom incorporates a stylish en-suite as well as direct access to the garden, passing through a tasteful water feature. Further benefiting from allocated of street parking and access to communal gardens which includes a heated 10 metre lap pool.