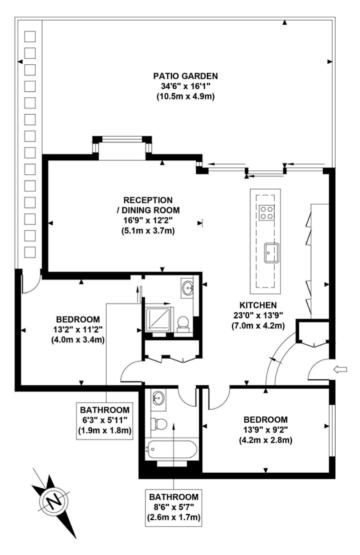

#### **Gordon Road**

Approximate Gross Internal Area 960 sq ft / 89.20 sq m

## GROSS INTERNAL FLOOR AREA 960 SQ FT

Although every attempt has been made to ensure accuracy, all measurements are approximate.

The floor plan's for illustrative purposes only and not to scale. Measured in accordance to RICS standards