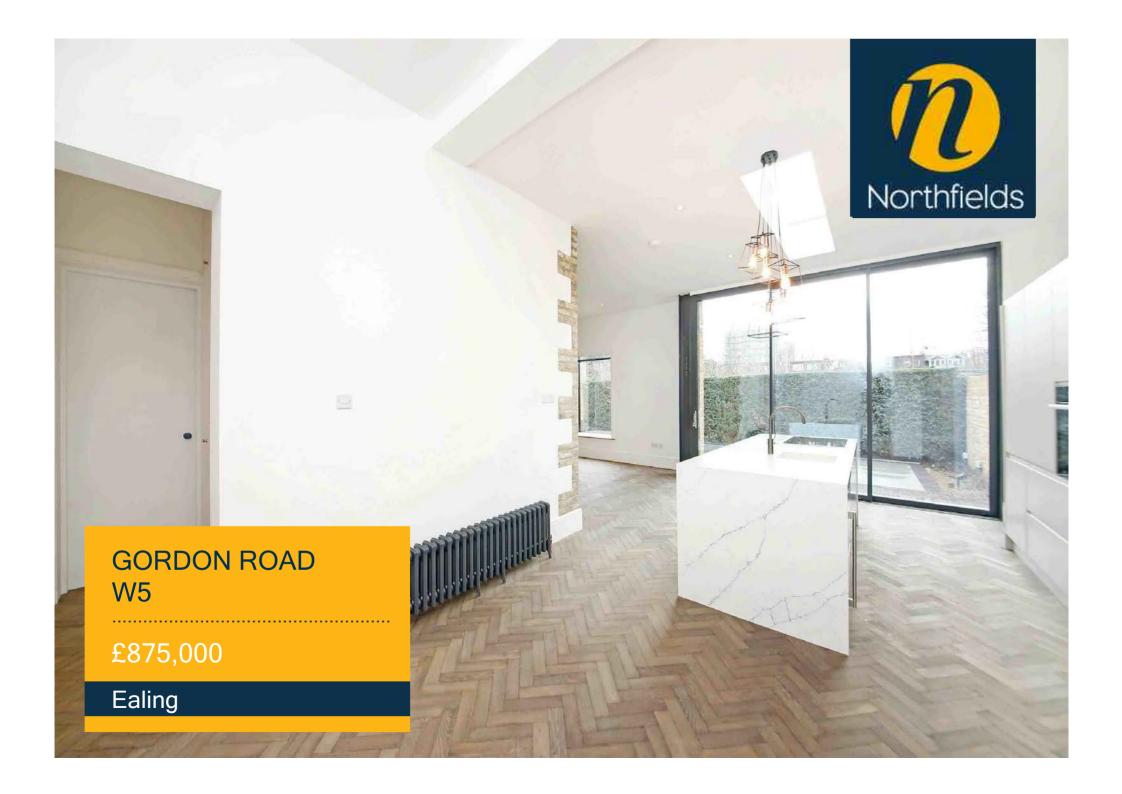

### GORDON ROAD, W5

£875,000

A truly exceptional two bedroom apartment situated on the ground floor of this impressive, newly renovated double fronted Edwardian house. Meticulously renovated to integrate state-ofthe-art fixtures and finishes to create an air of elegance and sophistication. This apartment offers luxury in every aspect, showcased in its attention to detail along with architectural contemporary designs throughout. The living space has been thoughtfully laid out to fuse functionality as well as offering the perfect area for entertaining, highlighting an exposed brick feature wall, glass box window, parquet flooring and floor to ceiling sliding doors leading out onto a private south facing garden. The master bedroom incorporates a stylish en-suite as well as direct access to the garden, passing through a tasteful water feature. Further benefiting from allocated of street parking and access to communal gardens which includes a heated 10 metre lap pool.