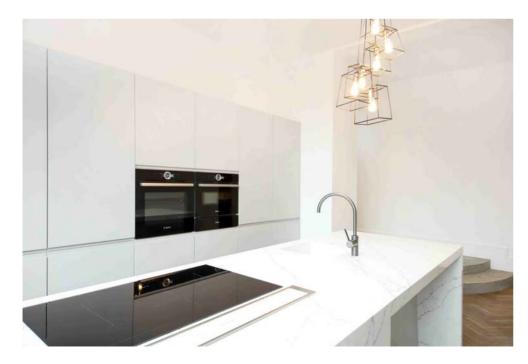

### GORDON ROAD, W5

£875,000

A truly exceptional two bedroom apartment situated on the ground floor of this impressive, newly renovated double fronted Edwardian house. Meticulously renovated to integrate state-ofthe-art fixtures and finishes to create an air of elegance and sophistication. This apartment offers luxury in every aspect, showcased in its attention to detail along with architectural contemporary designs throughout. The living space has been thoughtfully laid out to fuse functionality as well as offering the perfect area for entertaining, highlighting an exposed brick feature wall, glass box window, parquet flooring and floor to ceiling sliding doors leading out onto a private south facing garden. The master bedroom incorporates a stylish en-suite as well as direct access to the garden, passing through a tasteful water feature. Further benefiting from allocated of street parking and access to communal gardens which includes a heated 10 metre lap pool.