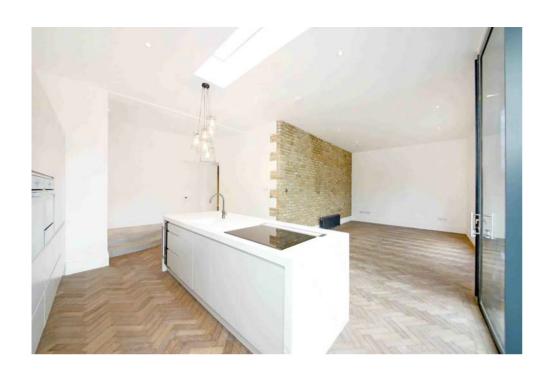

### GORDON ROAD, W5

£875,000

A truly exceptional two bedroom apartment situated on the ground floor of this impressive, newly renovated double fronted Edwardian house. Meticulously renovated to integrate state-ofthe-art fixtures and finishes to create an air of elegance and sophistication. This apartment offers luxury in every aspect, showcased in its attention to detail along with architectural contemporary designs throughout. The living space has been thoughtfully laid out to fuse functionality as well as offering the perfect area for entertaining, highlighting an exposed brick feature wall, glass box window, parquet flooring and floor to ceiling sliding doors leading out onto a private south facing garden. The master bedroom incorporates a stylish en-suite as well as direct access to the garden, passing through a tasteful water feature. Further benefiting from allocated of street parking and access to communal gardens which includes a heated 10 metre lap pool.