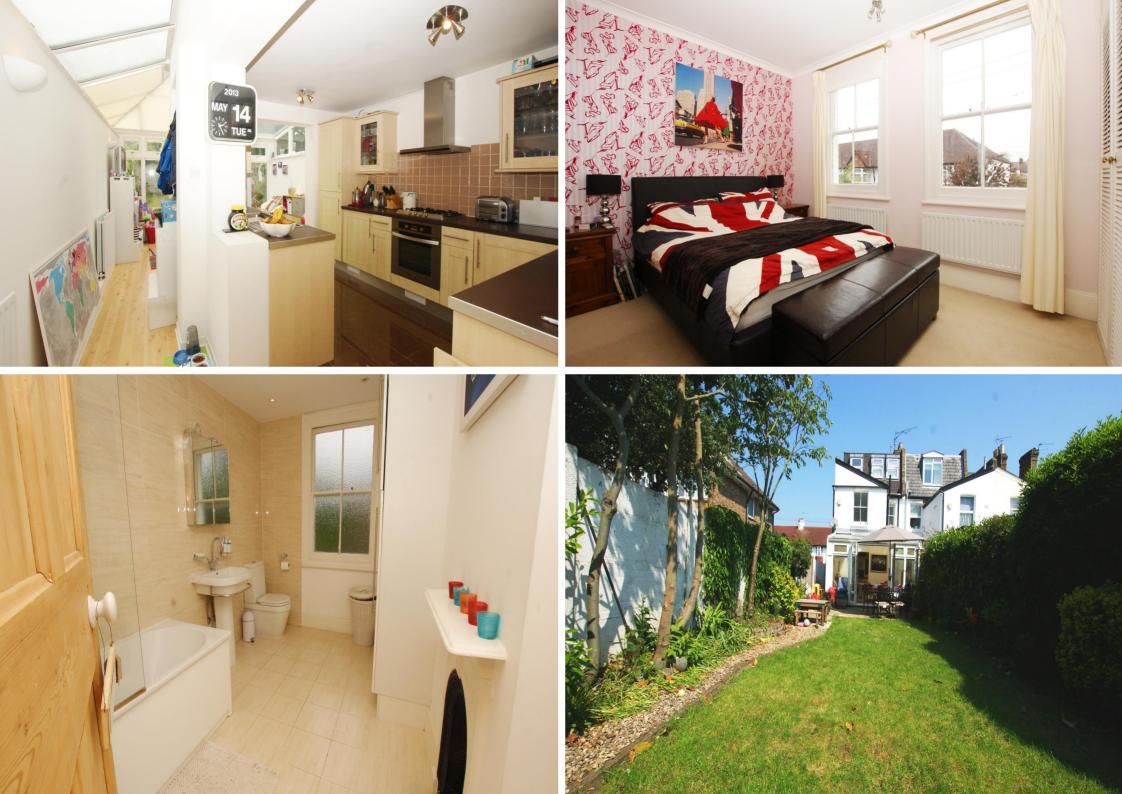

A large conservatory incorporates the family room and kitchen and opens out onto the garden. The lovely south facing 50ft rear garden leads to a single garage with vehicular access to the side of the property.

- 3 Double Bedrooms
- Spacious Through Lounge
- Arranged Over 3 Floors
- Open Plan Kitchen/Family Room & Conservatory
- 1,303 Sq Ft
- Period Character
- South Facing 50ft Garden
- Garage
- Less Than 0.3 Miles from Twickenham Mainline Station