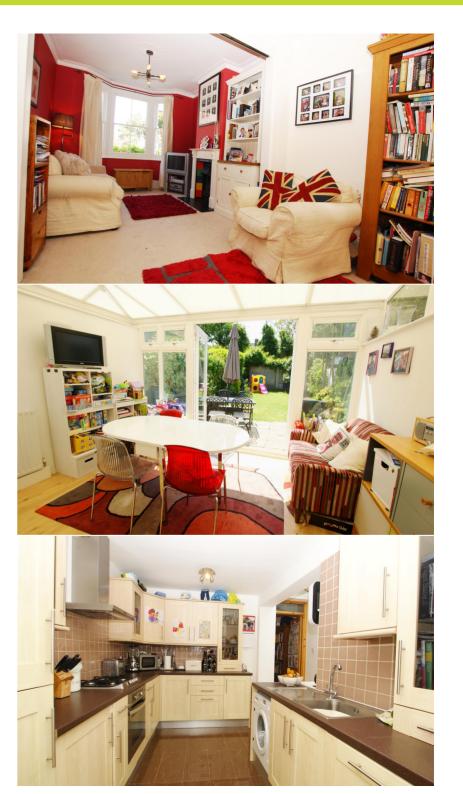

## 54 Heathfield South, Twickenham, TW2 7SS

A very attractive sash bay fronted end of terrace period cottage located in a desirable road less than 0.3 miles from Twickenham mainline station.

This well kept 3 double bedroom home offers 1,303 sq ft of deceptively spacious accommodation, arranged over 3 floors. Original period features in this house are complimented by its modern, contemporary style.

A large conservatory incorporates the family room and kitchen and opens out onto the garden. The lovely south facing 50ft rear garden leads to a single garage with vehicular access to the side of the property.

- 3 Double Bedrooms
- Spacious Through Lounge
- Arranged Over 3 Floors
- Open Plan Kitchen/Family Room & Conservatory
- 1,303 Sq Ft
- Period Character
- South Facing 50ft Garden
- Garage
- Less Than 0.3 Miles from Twickenham Mainline Station