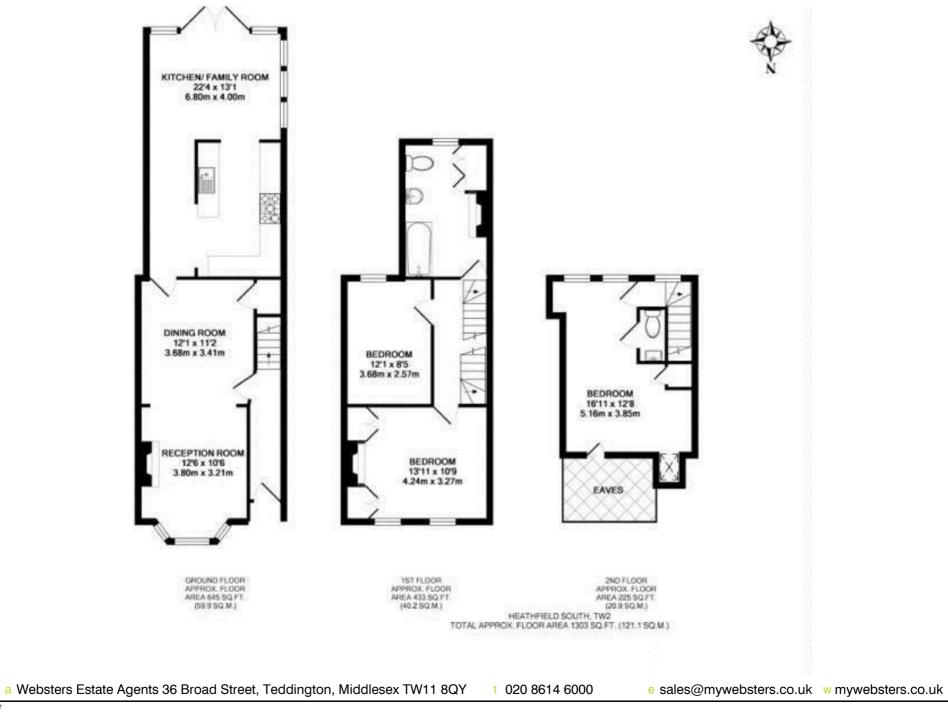

## 54 Heathfield South, Twickenham, TW2 7SS

A very attractive sash bay fronted end of terrace period cottage located in a desirable road less than 0.3 miles from Twickenham mainline station.

This well kept 3 double bedroom home offers 1,303 sq ft of deceptively spacious accommodation, arranged over 3 floors. Original period features in this house are complimented by its modern, contemporary style.

A large conservatory incorporates the family room and kitchen and opens out onto the garden. The lovely south facing 50ft rear garden leads to a single garage with vehicular access to the side of the property.

- 3 Double Bedrooms
- Spacious Through Lounge
- Arranged Over 3 Floors
- Open Plan Kitchen/Family Room & Conservatory
- 1,303 Sq Ft
- Period Character
- South Facing 50ft Garden
- Garage
- Less Than 0.3 Miles from Twickenham Mainline Station