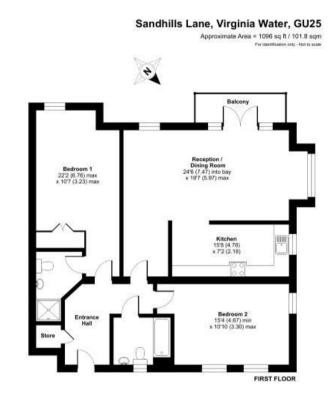

## A bright and spacious two double bedroom first floor apartment situated close to the heart of Virginia Water village. Car port for one car. Flexible furnishings. EPC:B83

Fees for tenants: Holding fee equivalent to one weeks rent, amendments to Tenancy Agreement after the document has been signed £50, change of sharer £50, stamp duty land tax (if total rent exceeds £125,000), 3% above the base rate of Bank of England per annum (calculated daily) for late/unpaid/returned rent payments, lost/damaged/broken keys/fobs or security devices at cost, deposit of five weeks rent if annual rent is less than £50,000 or six weeks rent if annual rent is £50,000 or more, all including VAT.