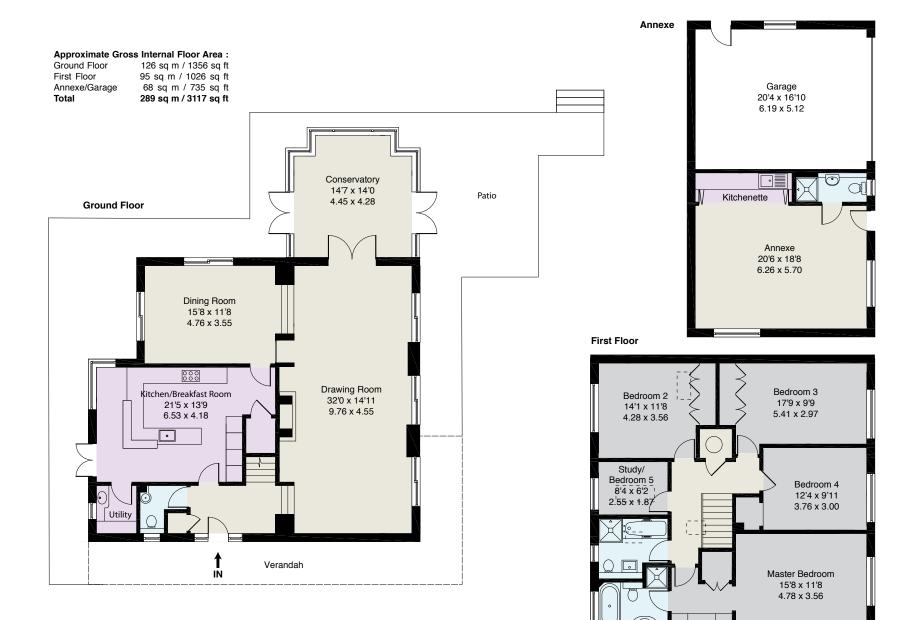

RECEPTION HALL • CLOAKROOM • DRAWING ROOM • DINING ROOM • CONSERVATORY • KITCHEN/BREAKFAST ROOM • UTILITY ROOM • MASTER BEDROOM WITH DRESSING ROOM & EN SUITE BATHROOM • THREE FURTHER DOUBLE BEDROOMS • BEDROOM FIVE/STUDY • FAMILY BATHROOM • DETACHED ANNEXE WITH KITCHENETTE & SHOWER ROOM • GATED ENTRANCE TO DOUBLE GARAGE