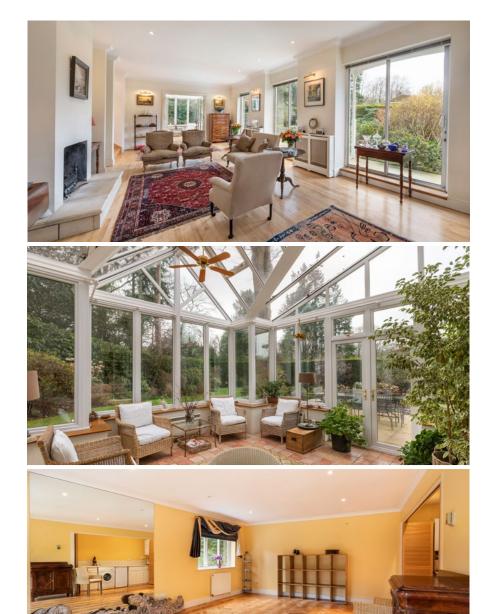

RECEPTION HALL • CLOAKROOM • DRAWING ROOM • DINING ROOM • CONSERVATORY • KITCHEN/BREAKFAST ROOM • UTILITY ROOM • MASTER BEDROOM WITH DRESSING ROOM & EN SUITE BATHROOM • THREE FURTHER DOUBLE BEDROOMS • BEDROOM FIVE/STUDY • FAMILY BATHROOM • DETACHED ANNEXE WITH KITCHENETTE & SHOWER ROOM • GATED ENTRANCE TO DOUBLE GARAGE

#### Description

Breckenridge is a rare find, providing superb family accommodation including a grand drawing room and having a very useful detached annexe to give maximum adaptability to cover differing family needs; the property is offered for sale in excellent order throughout and the private gardens are an absolute delight. In our opinion this is an opportunity not to be missed.