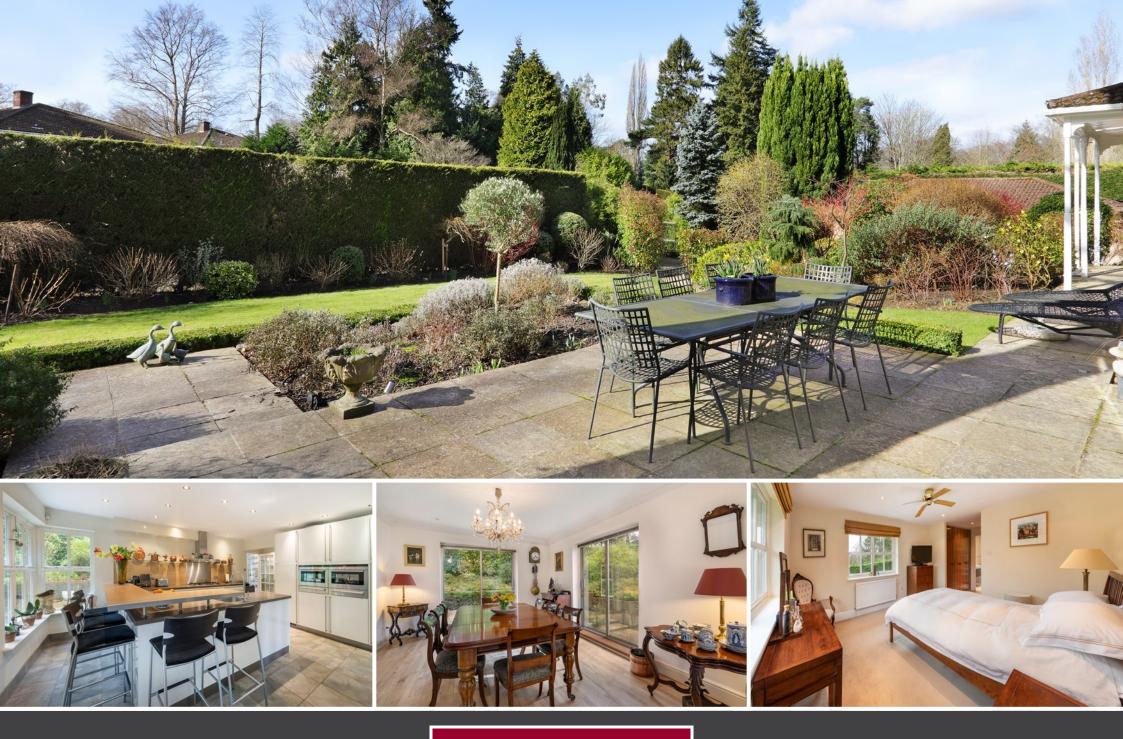

RECEPTION HALL • CLOAKROOM • DRAWING ROOM • DINING ROOM • CONSERVATORY • KITCHEN/BREAKFAST ROOM • UTILITY ROOM • MASTER BEDROOM WITH DRESSING ROOM & EN SUITE BATHROOM • THREE FURTHER DOUBLE BEDROOMS • BEDROOM FIVE/STUDY • FAMILY BATHROOM • DETACHED ANNEXE WITH KITCHENETTE & SHOWER ROOM • GATED ENTRANCE TO DOUBLE GARAGE

#### Description

Breckenridge is a rare find, providing superb family accommodation including a grand drawing room and having a very useful detached annexe to give maximum adaptability to cover differing family needs; the property is offered for sale in excellent order throughout and the private gardens are an absolute delight. In our opinion this is an opportunity not to be missed.