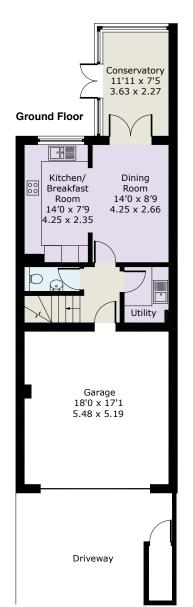

RECEPTION HALL • CLOAKROOM • DRAWING ROOM, DINING ROOM • CONSERVATORY • FITTED KITCHEN, UTILITY ROOM • MASTER BEDROOM WITH EN SUITE BATH & SHOWER ROOM • TWO FURTHER BEDROOMS • FAMILY BATHROOM • STUDY/DOUBLE BEDROOM FOUR WITH ADJACENT SHOWER ROOM • DRIVEWAY TO DOUBLE GARAGE • PRIVATE GARDEN • OUTSTANDING FACILITIES

### Total 199.11 sq m / 2144 sq ft

Ground Floor First Floor

Second Floor

Approximate Gross Internal Floor Area:

74.85 sq m / 806 sq ft

61.46 sq m / 662 sq ft 62.80 sq m / 676 sq ft

EPC: D67.

These particulars and measurements are believed to be correct but their accuracy is not guaranteed by the Vendor or Vendor's Agents and they do not constitute any part of a contract. It is not our Company Policy to test services and domestic appliances so we cannot verify that they are in working order. The buyer is advised to obtain verification from their Solicitor or Surveyor. Ref. 30CSB011002223 HPI ©2022 Not to Scale. Any Areas, measurements or distances given are maximum and approximate only, no decisions without checking should be made when reliant upon them.