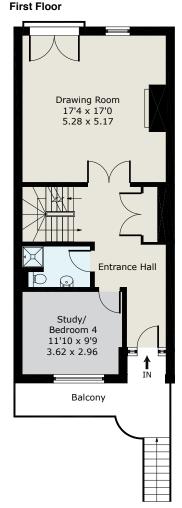

RECEPTION HALL • CLOAKROOM • DRAWING ROOM, DINING ROOM • CONSERVATORY • FITTED KITCHEN, UTILITY ROOM • MASTER BEDROOM WITH EN SUITE BATH & SHOWER ROOM • TWO FURTHER BEDROOMS • FAMILY BATHROOM • STUDY/DOUBLE BEDROOM FOUR WITH ADJACENT SHOWER ROOM • DRIVEWAY TO DOUBLE GARAGE • PRIVATE GARDEN • OUTSTANDING FACILITIES

### Total 199.11 sq m / 2144 sq ft

Ground Floor First Floor

Second Floor

Approximate Gross Internal Floor Area:

74.85 sq m / 806 sq ft

61.46 sq m / 662 sq ft 62.80 sq m / 676 sq ft

EPC: D67.

These particulars and measurements are believed to be correct but their accuracy is not guaranteed by the Vendor or Vendor's Agents and they do not constitute any part of a contract. It is not our Company Policy to test services and domestic appliances so we cannot verify that they are in working order. The buyer is advised to obtain verification from their Solicitor or Surveyor. Ref. 30CSB011002223 HPI ©2022 Not to Scale. Any Areas, measurements or distances given are maximum and approximate only, no decisions without checking should be made when reliant upon them.