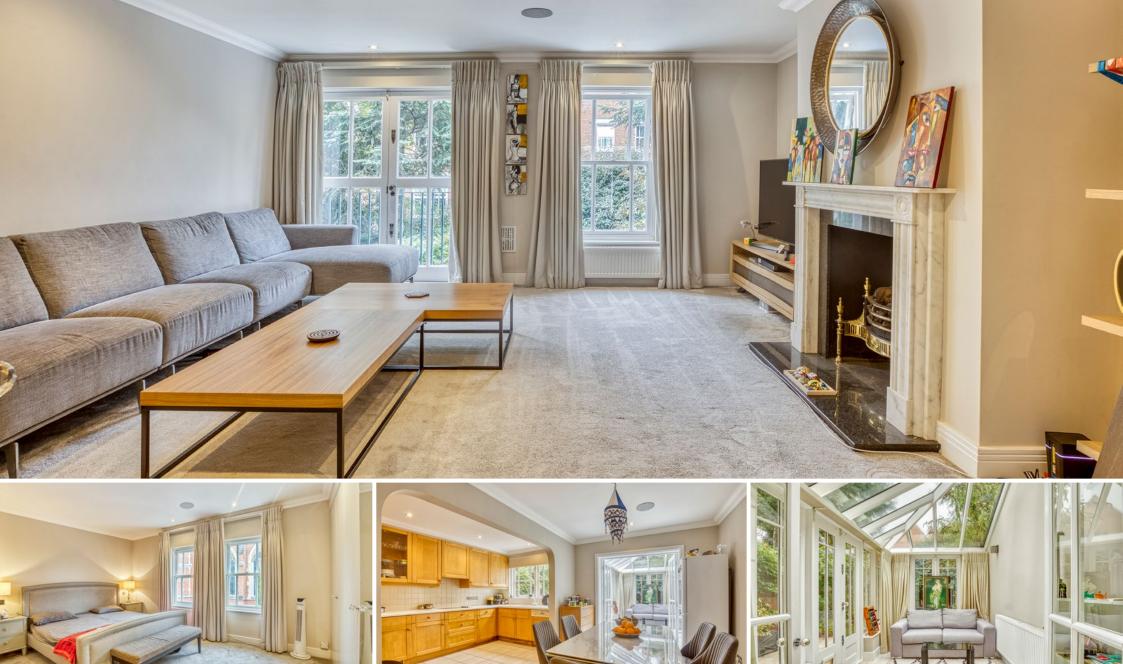

## 30 Chapel Square

Virginia Water • Surrey • GU25 4SZ

£950,000 Freehold

A well presented three storey townhouse enjoying a Southerly facing rear garden and overlooking the architecturally superb Chapel to the front, available for sale with no onward chain.

## Description

This is a superb home presented in very good order, situated in a quiet location enjoying views of the Chapel and boasting a lovely Southerly facing rear garden; Virginia Park is a truly stunning development, providing 24 hour security, lovely communal grounds and facilities including outdoor tennis court, indoor swimming pool and gymnasium.