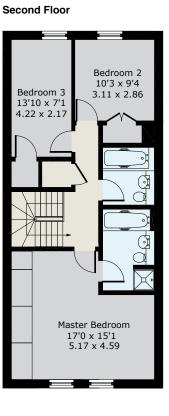

RECEPTION HALL • CLOAKROOM • DRAWING ROOM, DINING ROOM • CONSERVATORY • FITTED KITCHEN, UTILITY ROOM • MASTER BEDROOM WITH EN SUITE BATH & SHOWER ROOM • TWO FURTHER BEDROOMS • FAMILY BATHROOM • STUDY/DOUBLE BEDROOM FOUR WITH ADJACENT SHOWER ROOM • DRIVEWAY TO DOUBLE GARAGE • PRIVATE GARDEN • OUTSTANDING FACILITIES

### Total 199.11 sq m / 2144 sq ft

Ground Floor First Floor

Second Floor

Approximate Gross Internal Floor Area:

74.85 sq m / 806 sq ft

61.46 sq m / 662 sq ft 62.80 sq m / 676 sq ft

EPC: D67.

These particulars and measurements are believed to be correct but their accuracy is not guaranteed by the Vendor or Vendor's Agents and they do not constitute any part of a contract. It is not our Company Policy to test services and domestic appliances so we cannot verify that they are in working order. The buyer is advised to obtain verification from their Solicitor or Surveyor. Ref. 30CSB011002223 HPI ©2022 Not to Scale. Any Areas, measurements or distances given are maximum and approximate only, no decisions without checking should be made when reliant upon them.