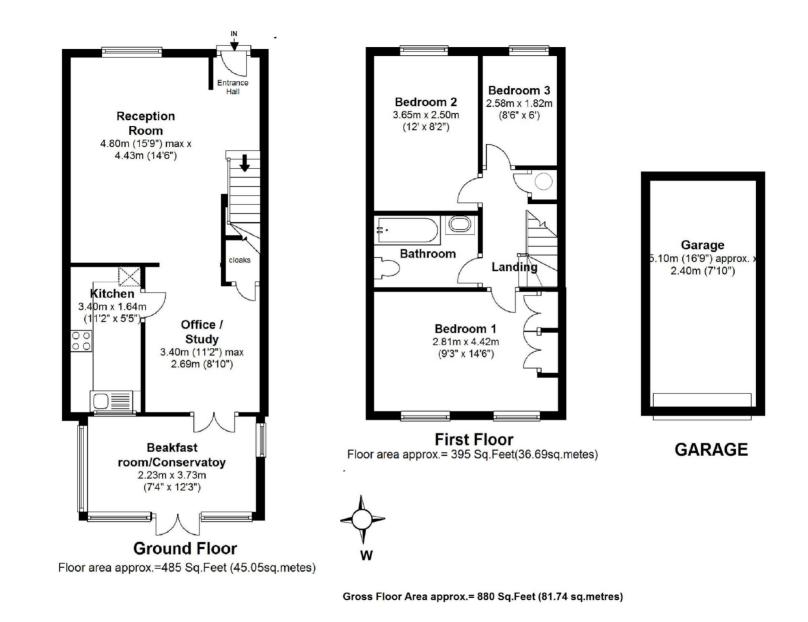

## 15 Hollies Close, Strawberry Hill, TW1 4NL

Located in highly desirable Strawberry Hill in a residential, popular and quiet cul-de-sac.

This lovely 3 bedroom mid terrace home is well maintained, stylish and tastefully presented with 880 sq ft of light and spacious family living space.

Downstairs the open plan living room leads into the study/dining area and separate modern fitted kitchen. The double glazed conservatory opens onto the attractive 35ft west facing paved and lawned garden with a side gate for access to the private garage. Upstairs are 3 good sized bedrooms and a smart looking family bathroom. To the front of the property is a pretty garden, pleasant outlook and vehicular access to the garage at the rear.