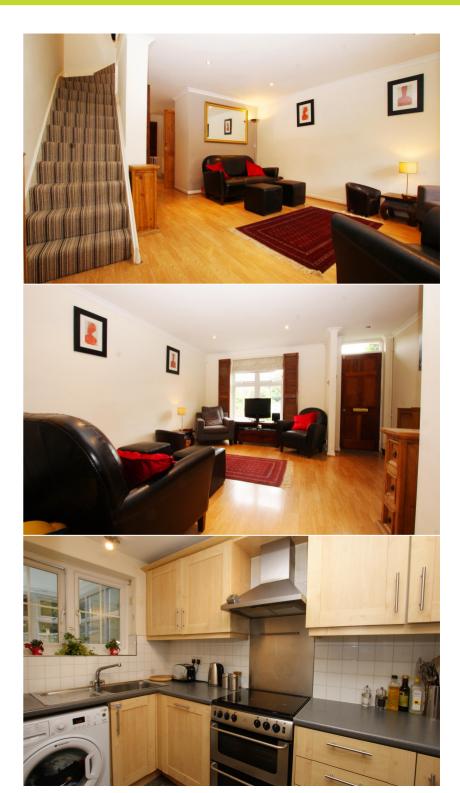

Downstairs the open plan living room leads into the study/dining area and separate modern fitted kitchen. The double glazed conservatory opens onto the attractive 35ft west facing paved and lawned garden with a side gate for access to the private garage. Upstairs are 3 good sized bedrooms and a smart looking family bathroom. To the front of the property is a pretty garden, pleasant outlook and vehicular access to the garage at the rear.