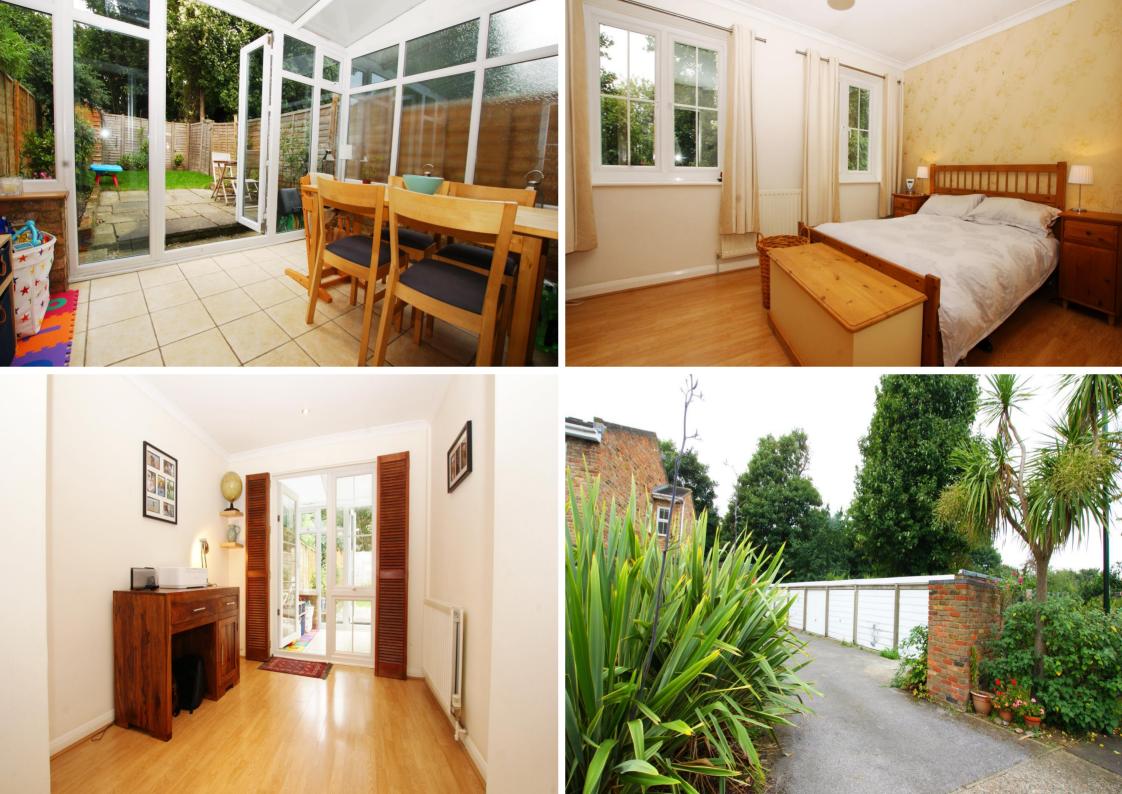

Downstairs the open plan living room leads into the study/dining area and separate modern fitted kitchen. The double glazed conservatory opens onto the attractive 35ft west facing paved and lawned garden with a side gate for access to the private garage. Upstairs are 3 good sized bedrooms and a smart looking family bathroom. To the front of the property is a pretty garden, pleasant outlook and vehicular access to the garage at the rear.