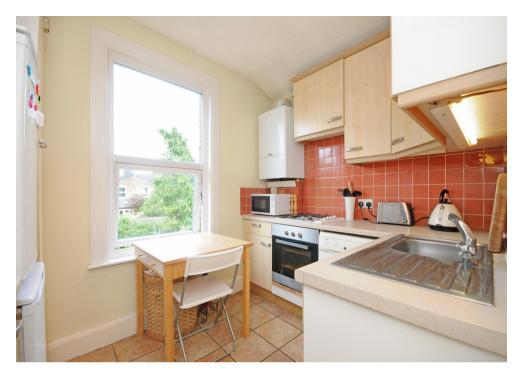

## £1,200 per month

This lovely first floor one double bedroom period conversion is on a very popular road close to both Northfield Avenue and the Broadway, both of which offer fantastic transport links. The property comprises a large reception room with bay window which allows plenty of natural light; separate fitted kitchen with a gas hob/electric oven/fridge/freezer and washing machine; good sized double bedroom and a separate bathroom with shower over the bath. Northfields Underground Station (Zone 3 - Piccadilly Line) is a short walk away, as is West Ealing Station (Overground to London Paddington) and a fantastic selection of shops, bars and restaurants. Parking is available on street with a Resident Permit.