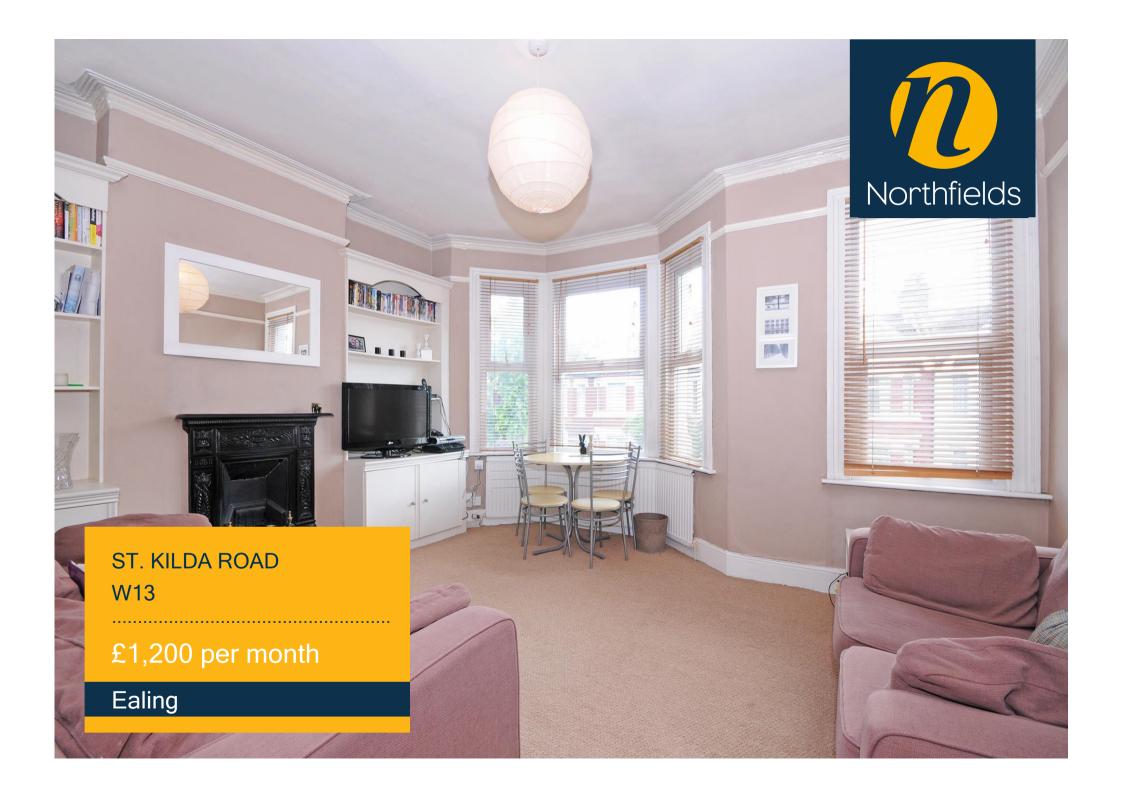

# ST. KILDA ROAD, W13

## £1,200 per month

This lovely first floor one double bedroom period conversion is on a very popular road close to both Northfield Avenue and the Broadway, both of which offer fantastic transport links. The property comprises a large reception room with bay window which allows plenty of natural light; separate fitted kitchen with a gas hob/electric oven/fridge/freezer and washing machine; good sized double bedroom and a separate bathroom with shower over the bath. Northfields Underground Station (Zone 3 - Piccadilly Line) is a short walk away, as is West Ealing Station (Overground to London Paddington) and a fantastic selection of shops, bars and restaurants. Parking is available on street with a Resident Permit.