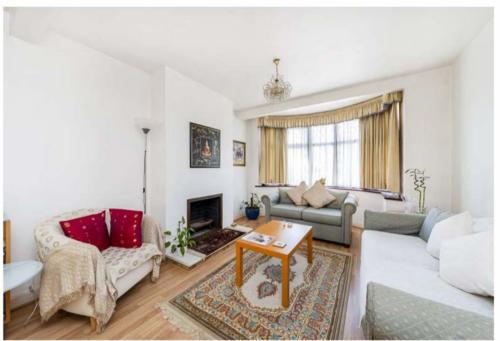

## WYRESDALE CRESCENT

Approximate Gross Internal Area 1161 sq ft / 107.90 sq m

Two Reception Rooms

Kitchen Three Bedrooms

Two Bathrooms

Off Street Parking

A well maintained family friendly 3 bedroom Semi Detached house with ample off street parking on the front drive. The spacious ground floor offers various functional spaces with the added benefit of natural light throughout. Great entertaining in a bright inviting 26ft through lounge leading to a 16ft kitchen diner and a further large space for everyday use consisting of a conservatory/ sun room. A contemporary good sized WC/shower room along with a separate cloakroom concludes the ground floor accommodation. The beautiful wide rear garden is 52 feet deep with further scope for extension subject to the relevant consents. Upstairs the first floor consists of 3 lovely light and airy bedrooms as well as a spacious family bathroom.