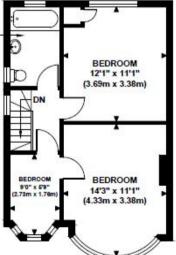

## WYRESDALE CRESCENT

Approximate Gross Internal Area 1161 sq ft / 107.90 sq m

Two Reception Rooms

Kitchen Three Bedrooms

Two Bathrooms

Off Street Parking

A well maintained family friendly 3 bedroom Semi Detached house with ample off street parking on the front drive. The spacious ground floor offers various functional spaces with the added benefit of natural light throughout. Great entertaining in a bright inviting 26ft through lounge leading to a 16ft kitchen diner and a further large space for everyday use consisting of a conservatory/ sun room. A contemporary good sized WC/shower room along with a separate cloakroom concludes the ground floor accommodation. The beautiful wide rear garden is 52 feet deep with further scope for extension subject to the relevant consents. Upstairs the first floor consists of 3 lovely light and airy bedrooms as well as a spacious family bathroom.

**GROUND FLOOR GROSS INTERNAL** FLOOR AREA 748 SQ FT

FIRST FLOOR **GROSS INTERNAL** FLOOR AREA 413 SQ FT