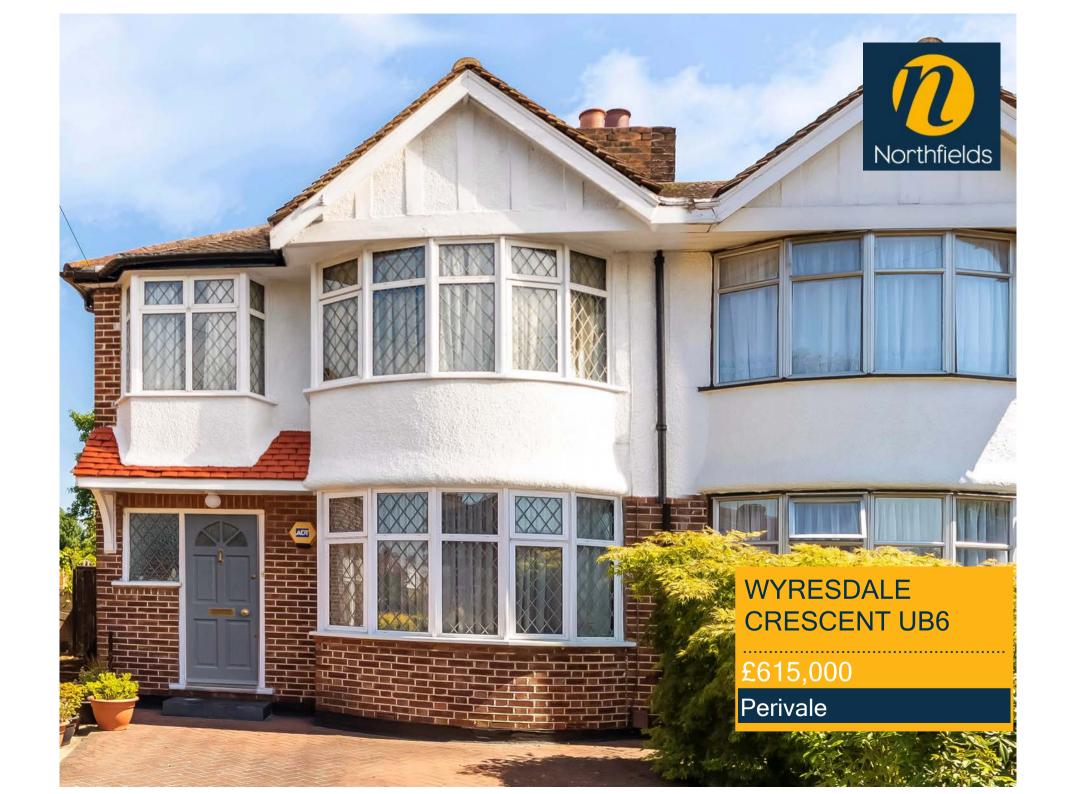

## WYRESDALE CRESCENT, UB6

£615,000

## WYRESDALE CRESCENT

Approximate Gross Internal Area 1161 sq ft / 107.90 sq m

Two Reception Rooms

Kitchen Three Bedrooms

Two Bathrooms

Off Street Parking

A well maintained family friendly 3 bedroom Semi Detached house with ample off street parking on the front drive. The spacious ground floor offers various functional spaces with the added benefit of natural light throughout. Great entertaining in a bright inviting 26ft through lounge leading to a 16ft kitchen diner and a further large space for everyday use consisting of a conservatory/ sun room. A contemporary good sized WC/shower room along with a separate cloakroom concludes the ground floor accommodation. The beautiful wide rear garden is 52 feet deep with further scope for extension subject to the relevant consents. Upstairs the first floor consists of 3 lovely light and airy bedrooms as well as a spacious family bathroom.