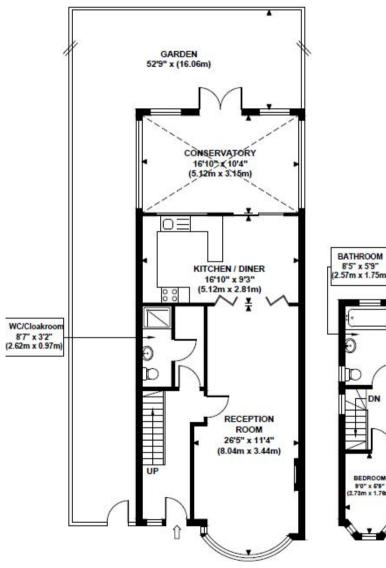

## WYRESDALE CRESCENT

Approximate Gross Internal Area 1161 sq ft / 107.90 sq m

Two Reception Rooms

Kitchen Three Bedrooms

Two Bathrooms

Off Street Parking

A well maintained family friendly 3 bedroom Semi Detached house with ample off street parking on the front drive. The spacious ground floor offers various functional spaces with the added benefit of natural light throughout. Great entertaining in a bright inviting 26ft through lounge leading to a 16ft kitchen diner and a further large space for everyday use consisting of a conservatory/ sun room. A contemporary good sized WC/shower room along with a separate cloakroom concludes the ground floor accommodation. The beautiful wide rear garden is 52 feet deep with further scope for extension subject to the relevant consents. Upstairs the first floor consists of 3 lovely light and airy bedrooms as well as a spacious family bathroom.

**GROUND FLOOR GROSS INTERNAL** FLOOR AREA 748 SQ FT

FIRST FLOOR **GROSS INTERNAL** FLOOR AREA 413 SQ FT