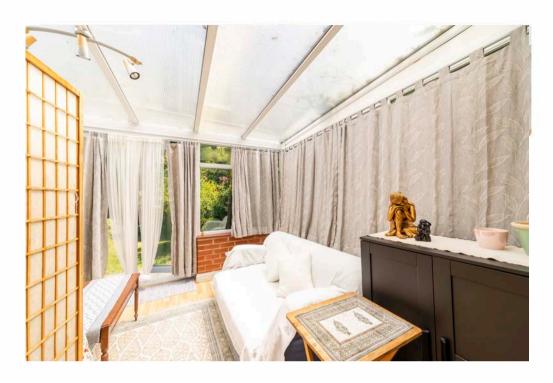

## WYRESDALE CRESCENT

Approximate Gross Internal Area 1161 sq ft / 107.90 sq m

Two Reception Rooms

Kitchen Three Bedrooms

Two Bathrooms

Off Street Parking

A well maintained family friendly 3 bedroom Semi Detached house with ample off street parking on the front drive. The spacious ground floor offers various functional spaces with the added benefit of natural light throughout. Great entertaining in a bright inviting 26ft through lounge leading to a 16ft kitchen diner and a further large space for everyday use consisting of a conservatory/ sun room. A contemporary good sized WC/shower room along with a separate cloakroom concludes the ground floor accommodation. The beautiful wide rear garden is 52 feet deep with further scope for extension subject to the relevant consents. Upstairs the first floor consists of 3 lovely light and airy bedrooms as well as a spacious family bathroom.