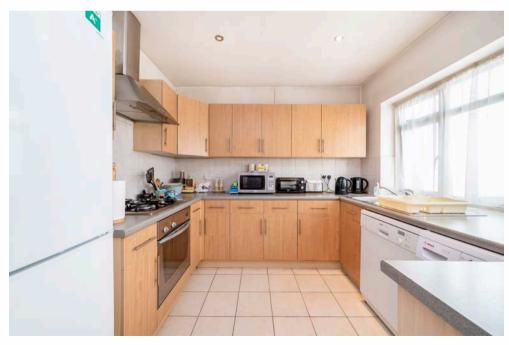

## WYRESDALE CRESCENT

Approximate Gross Internal Area 1161 sq ft / 107.90 sq m

Two Reception Rooms

Kitchen Three Bedrooms

Two Bathrooms

Off Street Parking

A well maintained family friendly 3 bedroom Semi Detached house with ample off street parking on the front drive. The spacious ground floor offers various functional spaces with the added benefit of natural light throughout. Great entertaining in a bright inviting 26ft through lounge leading to a 16ft kitchen diner and a further large space for everyday use consisting of a conservatory/ sun room. A contemporary good sized WC/shower room along with a separate cloakroom concludes the ground floor accommodation. The beautiful wide rear garden is 52 feet deep with further scope for extension subject to the relevant consents. Upstairs the first floor consists of 3 lovely light and airy bedrooms as well as a spacious family bathroom.