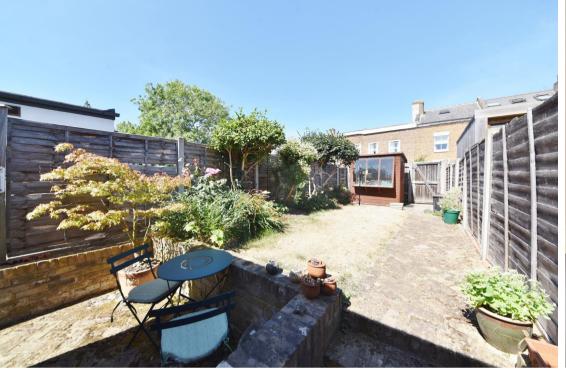

Entrance hallway leads to the liviing room and the dining room at the rear with access to the fitted kitchen and the shower room. A door at the side opens onto the 35ft garden with a patio, lawn, shed storage and gated rear access. On the first floor are 2 double bedrooms and hatch access to loft storage.