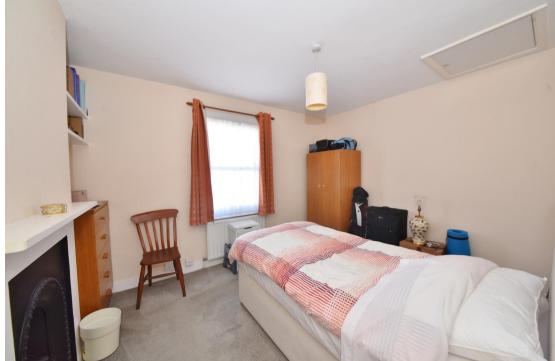

Entrance hallway leads to the liviing room and the dining room at the rear with access to the fitted kitchen and the shower room. A door at the side opens onto the 35ft garden with a patio, lawn, shed storage and gated rear access. On the first floor are 2 double bedrooms and hatch access to loft storage.