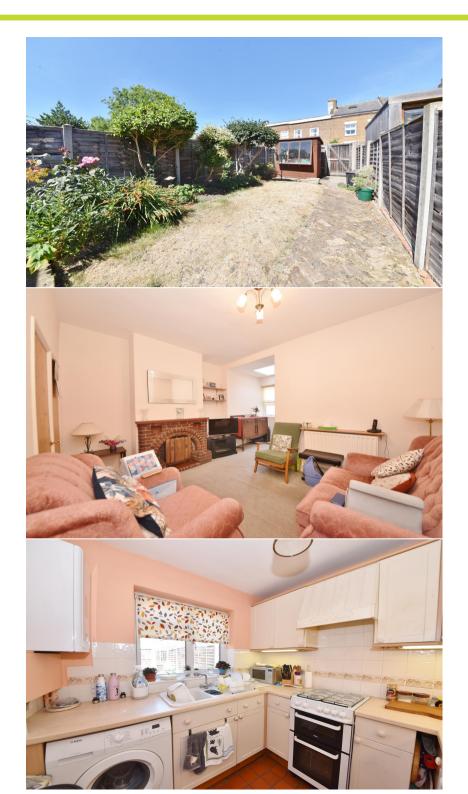

Entrance hallway leads to the liviing room and the dining room at the rear with access to the fitted kitchen and the shower room. A door at the side opens onto the 35ft garden with a patio, lawn, shed storage and gated rear access. On the first floor are 2 double bedrooms and hatch access to loft storage.