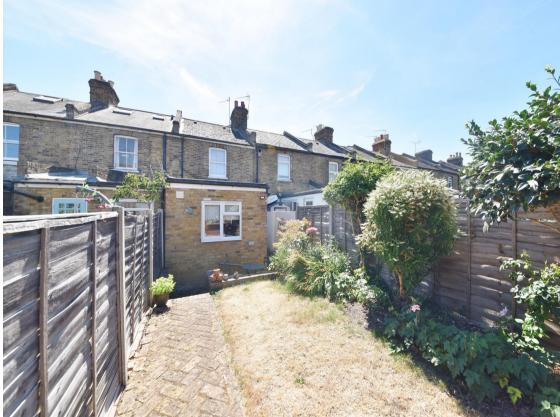

Entrance hallway leads to the liviing room and the dining room at the rear with access to the fitted kitchen and the shower room. A door at the side opens onto the 35ft garden with a patio, lawn, shed storage and gated rear access. On the first floor are 2 double bedrooms and hatch access to loft storage.