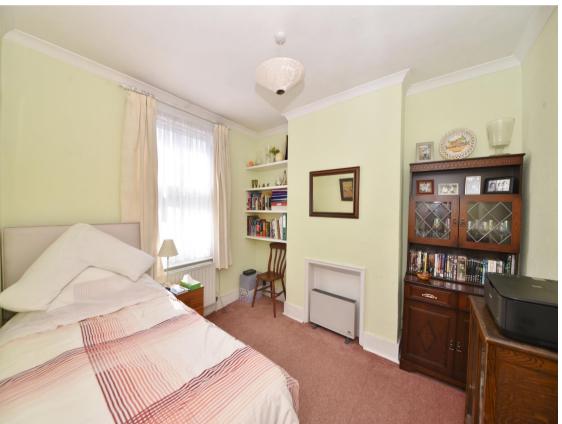

Entrance hallway leads to the liviing room and the dining room at the rear with access to the fitted kitchen and the shower room. A door at the side opens onto the 35ft garden with a patio, lawn, shed storage and gated rear access. On the first floor are 2 double bedrooms and hatch access to loft storage.