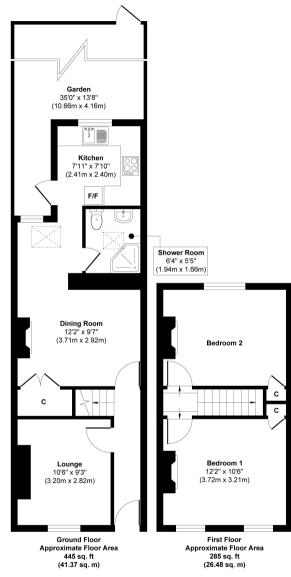

Entrance hallway leads to the liviing room and the dining room at the rear with access to the fitted kitchen and the shower room. A door at the side opens onto the 35ft garden with a patio, lawn, shed storage and gated rear access. On the first floor are 2 double bedrooms and hatch access to loft storage.

Approx. Gross Internal Floor Area 730 sq. ft / 67.86 sq. m