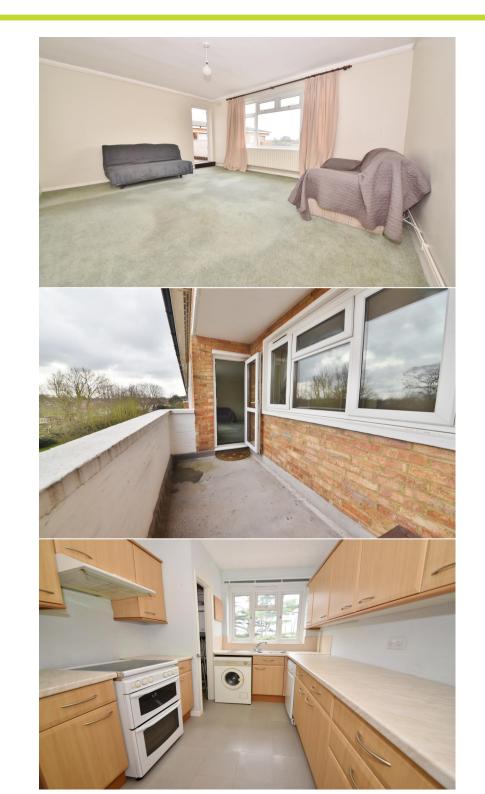

With no onward chain, a brand new Lease and offering 731 sq ft of well proportioned living space with modern fixtures, fittings and floorings, large double glazed windows and doors, built in storage, a private balcony and ground floor storage cupboard and neutral decor throughout.

Entrance hallway leads to the 2 bedrooms both with built in wardrobes, the bath/shower room, the separate w.c, the kitchen and the separate living/dining room with a door onto the balcony.

Located less than 0.5 miles from Strawberry Hill Village and Station and just 0.8 miles from Twickenham town centre and Thames riverside Radnor Gardens EPC Rating D