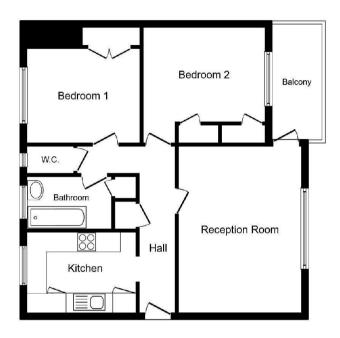

Entrance hallway leads to the 2 bedrooms both with built in wardrobes, the bath/shower room, the separate w.c, the kitchen and the separate living/dining room with a door onto the balcony.

Located less than 0.5 miles from Strawberry Hill Village and Station and just 0.8 miles from Twickenham town centre and Thames riverside Radnor Gardens EPC Rating D

35 Carpenters Court, TW2 5QJ Third Floor
Approx size: 68 Sq m/731 sq ft