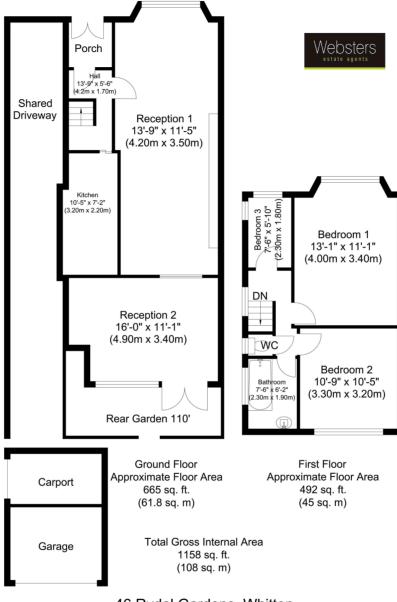

## 46 Rydal Gardens, Whitton

Whilst every attempt has been made to ensure the accuracy of the floor plan contained here, measurements of doors, windows, rooms and any other items are approximate and no responsibility is taken for any error, omission, or mis-statement. This plan is for illustrative purposes only and should be used as such by any prospective purchaser.