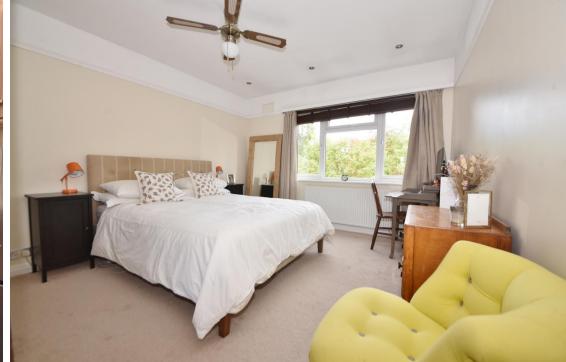

Tastefully presented and well maintained to offer 706 sq ft of living space with high specification fixtures and fittings, recently fitted carpets, large newly fitted double glazed windows and doors, new insulation, sound proofing and external rendering.

Private front door leads upstairs to the large entrance hallway with doors to the family bathroom, 2 double bedrooms at the rear, the bay fronted living/dining room and the kitchen. This well planned room has modern fitted units and a door to the external staircase which leads down to the private gated rear garden with a patio and lawn.