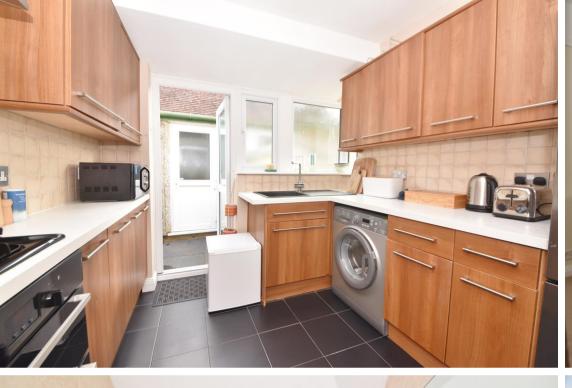

Private front door leads upstairs to the large entrance hallway with doors to the family bathroom, 2 double bedrooms at the rear, the bay fronted living/dining room and the kitchen. This well planned room has modern fitted units and a door to the external staircase which leads down to the private gated rear garden with a patio and lawn.