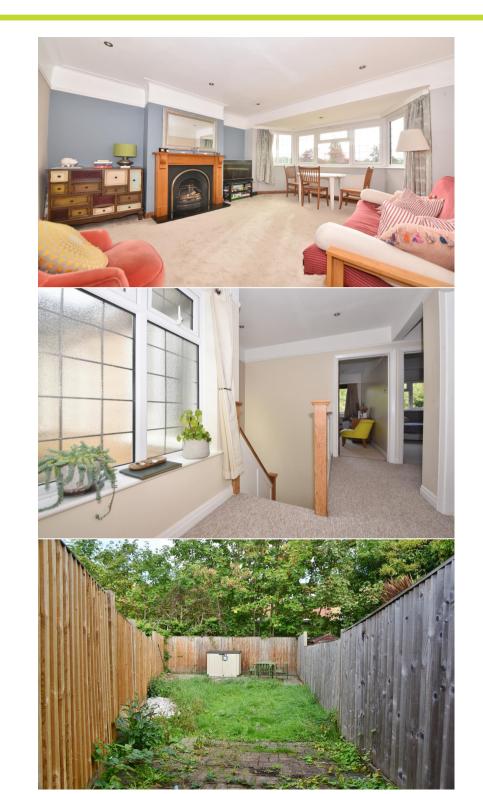

Tastefully presented and well maintained to offer 706 sq ft of living space with high specification fixtures and fittings, recently fitted carpets, large newly fitted double glazed windows and doors, new insulation, sound proofing and external rendering.

Private front door leads upstairs to the large entrance hallway with doors to the family bathroom, 2 double bedrooms at the rear, the bay fronted living/dining room and the kitchen. This well planned room has modern fitted units and a door to the external staircase which leads down to the private gated rear garden with a patio and lawn.