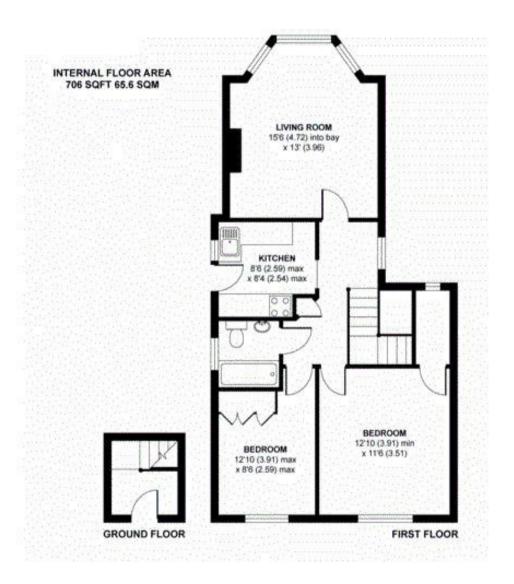

Tastefully presented and well maintained to offer 706 sq ft of living space with high specification fixtures and fittings, recently fitted carpets, large newly fitted double glazed windows and doors, new insulation, sound proofing and external rendering.

Private front door leads upstairs to the large entrance hallway with doors to the family bathroom, 2 double bedrooms at the rear, the bay fronted living/dining room and the kitchen. This well planned room has modern fitted units and a door to the external staircase which leads down to the private gated rear garden with a patio and lawn.