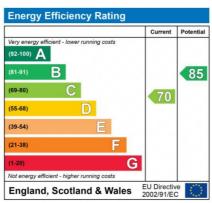

The energy efficiency rating is a measure of the overall efficiency of a home. The higher the rating the more energy efficient the home is and the lower the fuel bills will be.