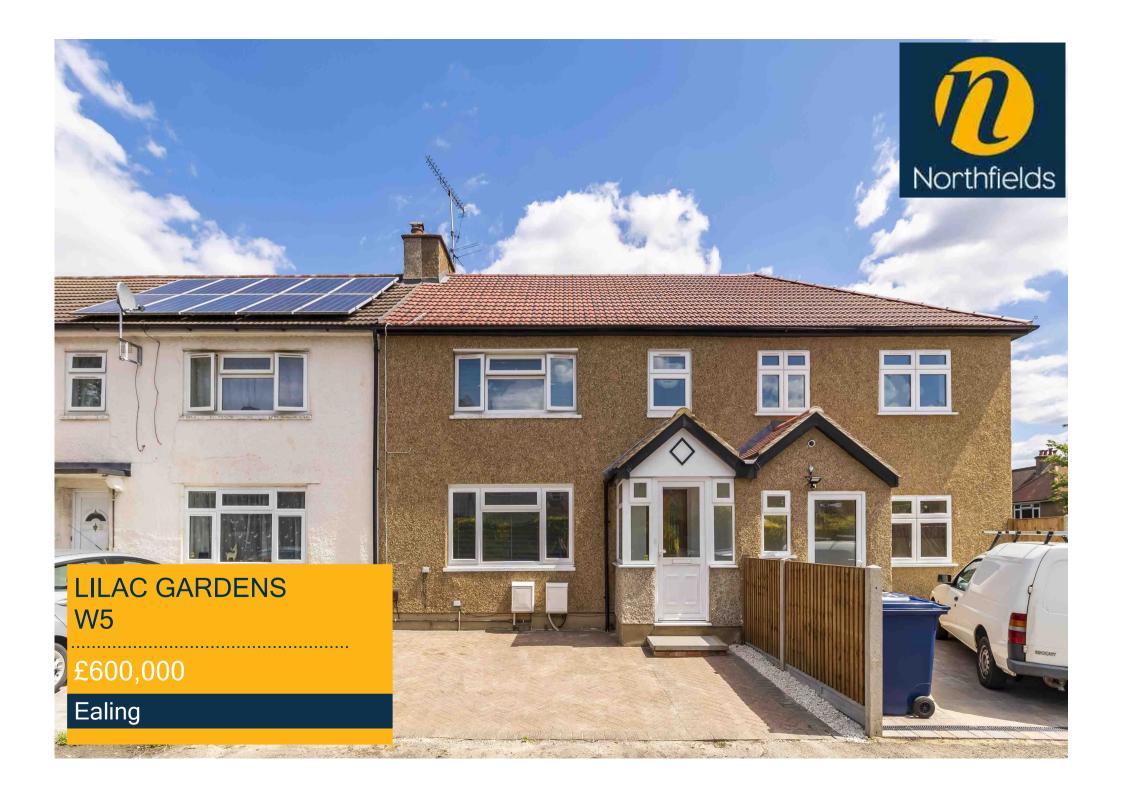

# LILAC GARDENS, W5 £600,000

Off street parking

Large Reception Room

Eat-in Kitchen

Three Bedrooms

One Bathroom

Situated in the sought after tree estate, close to the open spaces of Gunnersbury Park this well presented three bedroom family home offers a spacious eat-in Kitchen, large reception room, a private garden and also benefiting from off-street parking.