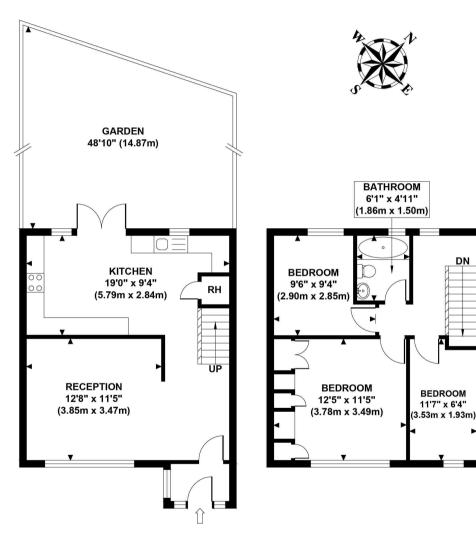

### Approximate Gross Internal Area 820.20 sq ft / 76.20 sq m

**GROUND FLOOR GROSS INTERNAL FLOOR AREA 421 SQ FT** 

FIRST FLOOR **GROSS INTERNAL** FLOOR AREA 399 SQ FT

Although every attempt has been made to ensure accuracy. all measurements are approximate and no responsibility is taken for any error, omission, or mid-statement. This floor plan is for illustrative purposes only and not to scale. Measured in accordance to RICS standards. **GB PRO PHOTOS** 